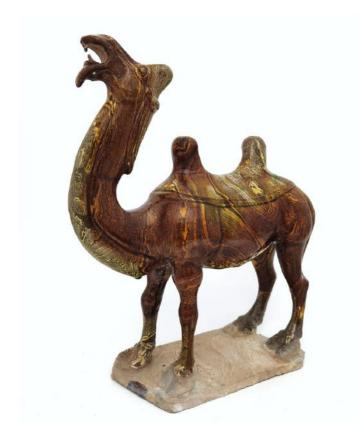

W: 19 cm

Starting bid at RM 100

Lot 38

A PURPLE CLAY FIGURE OF MAÑJUŚRĪ BODHISATTVA SEATED ON LION 紫泥 文殊菩萨骑狮坐像

H: 13.5 cm; W: 17 cm

A SANCAI-GLAZED MARBLE-VENEERED POTTERY FIGURE OF BACTRIAN CAMEL 绞胎 三彩 骆驼像

H: 29.5 cm; W: 23 cm

Starting bid at RM 100

Lot 40

A QINGBAI INCISED 'DRAGON & PHOENIX' ARROW VASE 青白釉 龙凤纹刻花贯耳瓶

H: 30.5 cm