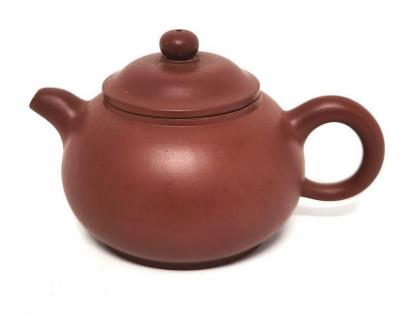

# Starting bid at RM 100

Lot 8

A LONG SPOUT ROUND HANDLED YIXING TEAPOT & COVER, WITH QIANLONG MARK 紫泥 长嘴提梁壶 乾隆款

H: 12.5 cm; W: 17.5 cm

钤印: 宜兴紫泥大清乾隆年间制陶、虎洪

A BLUE LOTUS LEAF-FORM YIXING TEAPOT & COVER, SIGNED CHEN HONGHUA 紫砂 荷叶形 荷塘听雨 壶 《陈红华》款

H: 8.5 cm; W: 15.5 cm

钤印:红华、陈

Starting bid at RM 100

Lot 10