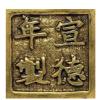

# A BRONZE 'ANBAXIAN' TRIPOD CENSER & COVER, WITH MARK 铜 暗八仙纹 三足盖炉 宣字款

H: 6.5 cm; W: 10 cm

A GILT-BRONZE 'LOTUS' TRIPOD CENSER & COVER, WITH XUANDE MARK 铜鎏金 莲花纹 法界蒙熏 三足盖炉 《宣德年制》款

H: 12 cm; W: 9 cm

Starting bid at RM 100