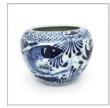

# A SMALL SANCAI-GLAZED JAR 三彩 小罐

H: 7 cm

Starting bid at RM 100

Lot 34

A SMALL MARBLE-VENEERED ROPE-HANDLED JAR 绞胎 绳柄 小罐

H: 11 cm