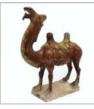

W: 19 cm

Starting bid at RM 100

Lot 38

A PURPLE CLAY FIGURE OF MAÑJUŚRĪ BODHISATTVA SEATED ON LION 紫泥 文殊菩萨骑狮坐像

H: 13.5 cm; W: 17 cm

A SANCAI-GLAZED MARBLE-VENEERED POTTERY FIGURE OF BACTRIAN CAMEL 绞胎 三彩 骆驼像