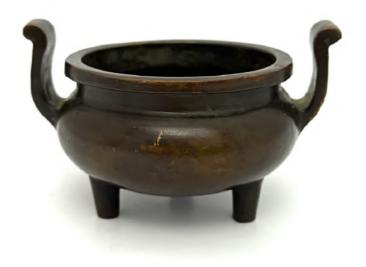

H: 7 cm; D: 22 cm

A CLOISONNÉ ENAMEL BLACK-GROUND 'FLORAL' TEAPOT 掐丝珐琅 黑地 兽钮 花卉纹 茶壶

W: 12.5 cm

A SMALL BLUE AND WHITE 'HUNDRED ANTIQUES' JAR & COVER 青花 博古纹 盖罐

H: 14.5 cm

A BRONZE ARCHAISTIC DOUBLE-HANDLED TRIPOD CENSER 青铜 仿古 兽面纹 双耳 鼎式炉

H: 16.5 cm; D: 13.5 cm