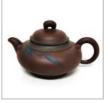

LOT 8 A LONG SPOUT ROUND HANDLED YIXING TEAPOT & COVER

LOT 9 A BLUE LOTUS LEAF-FORM YIXING TEAPOT & COVER

LOT 10 A LATTICE YIXING TEAPOT & COVER

LOT 11 A SOAPSTONE CARVED 'DRAGON' TEAPOT

LOT 12 A BAMBOO-FORM YIXING TEAPOT & COVER

LOT 13 A 'HEART SUTRA' YIXING TEAPOT & COVER

LOT 14 A 'BAMBOO LEAF' MARBLED BASE YIXING TEAPOT & COVER

LOT 15 AN OVAL-SHAPED YIXING TEAPOT & COVER

LOT 16 A YIXING TEAPOT & COVER

LOT 17 A GLOBULAR YIXING TEAPOT & COVER