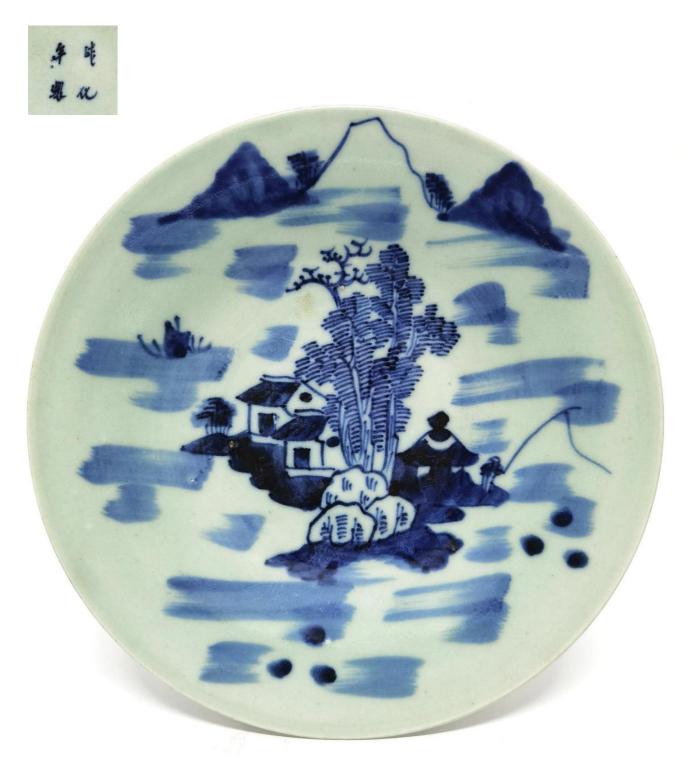

# A BLUE AND WHITE 'LANDSCAPE' DISH, WITH APOCRYPHAL CHENGHUA MARK 青花 山水垂钓图 盘《成化年制》款

D: 25.5 cm

A FAMILLE ROSE 'PEACH & BLOSSOMS' DISH 粉彩 瑞桃花卉纹 盘

D: 21.5 cm

# A BLUE AND WHITE 'LANDSCAPE' DISH, WITH APOCRYPHAL CHENGHUA MARK 青花 山水垂钓图 盘《成化年制》款

D: 23 cm

A BLUE AND WHITE SHOU-CHARACTER (LONGEVITY) DISH, WITH APOCRYPHAL CHENGHUA MARK 青花 寿字祥云纹 盘《成化年制》款

D: 25 cm

# A BLUE AND WHITE 'LANDSCAPE' DISH, WITH APOCRYPHAL CHENGHUA MARK 青花 山水垂钓图 盘《成化年制》款

D: 28.5 cm.

# A BLUE AND WHITE 'LANDSCAPE' DISH, WITH APOCRYPHAL CHENGHUA MARK 青花 山水垂钓图 盘《成化年制》款

D: 26.5 cm

A LARGE PALE-GREEN-GLAZED INCISED 'PEONY' DISH 粉青釉 划缠枝牡丹纹 大盘

D: 29 cm

A LARGE QINGBAI CARVED 'FLORAL' LOBED BOWL 湖田窑 影青釉 刻花 葵瓣形 大碗