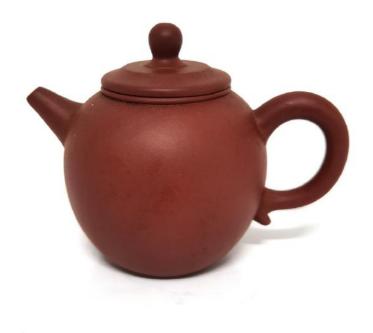

# A YIXING TEAPOT & COVER, AFTER HUI MENGCHEN 朱泥 茶壶 《荆溪惠孟臣制》款

H: 8 cm; W: 15 cm

钤印: 荆溪惠孟臣制

A GLOBULAR YIXING TEAPOT & COVER, WITH MARK 朱泥 茶壶 《朱泥极品》款

H: 7.5 cm; W: 12 cm

钤印:朱泥极品