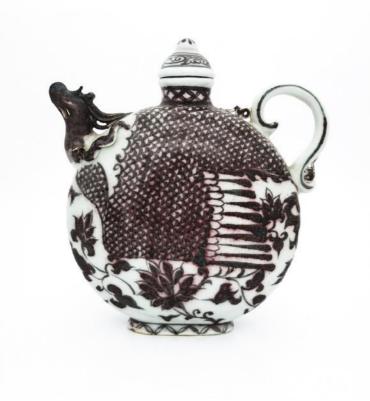

# A COPPER-RED 'PHOENIX' EWER 釉里红 缠枝莲纹 凤首带盖执壶

H: 22 cm

Starting bid at RM 100

Lot 68

A LARGE SKY-BLUE-GLAZED BOWL 天青釉 大碗

D: 18 cm