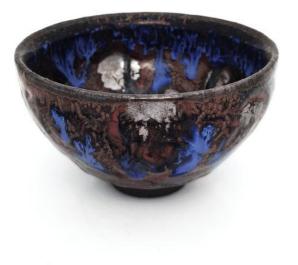

# A QINGBAI CARVED ANIMAL-HANDLED 'FLORAL' JAR 青白釉 花卉纹 辅兽瓶

H: 19 cm

A LAVA BLUE 'COSMOS' TENMOKU TEA BOWL, WITH MARK 窑变釉 天目茶盏 带款

D: 12 cm

Starting bid at RM 100

Lot 44

A BLACK-GLAZED PEARL-GROUND 'MANDARIN DUCK AT LOTUS POND' MEIPING VASE 黑釉珍珠地 荷塘鸳鸯纹 梅瓶