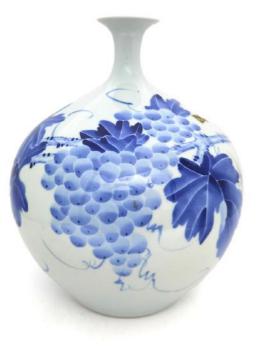

W: 20.5 cm

A FAMILLE-ROSE 'BOYS' TRIANGULAR VASE, WITH QIANLONG MARK 粉彩 百子婴戏图 三角瓶 《乾隆年制》款

H: 30.5 cm

Starting bid at RM 100

Lot 48

A BLUE AND WHITE 'GRAPEVINE' GLOBULAR JAR 青花 葡萄藤纹 圆腹瓶

H: 27 cm

A BRONZE 'AUSPICIOUS CRANE' HAND WARMER & COVER, WITH APOCRYPHAL QIANLONG MARK 铜 镂空 福鹤纹 盖手炉 《乾隆年制》仿款