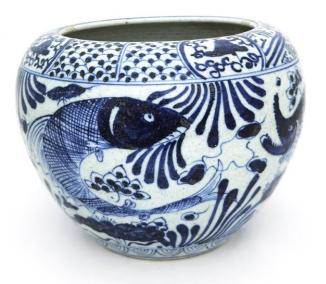

LOT 68 A LARGE SKY-BLUE-GLAZED BOWL

**LOT 69** A GE-TYPE BRUSH WASHER

**LOT 70** A LARGE BLUE AND WHITE 'FISH POND' JAR

LOT 71 A BLUE AND WHITE 'DRAGON' FLASK

LOT 72 A BRONZE SEATED FIGURE OF SAKYAMUNI BUDDHA ON LOTUS STATUE