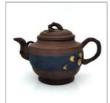

LOT 8 A LONG SPOUT ROUND HANDLED YIXING TEAPOT & COVER

LOT 9 A BLUE LOTUS LEAF-FORM YIXING TEAPOT & COVER

LOT 10 A LATTICE YIXING TEAPOT & COVER

LOT 11 A SOAPSTONE CARVED 'DRAGON' TEAPOT

LOT 12 A BAMBOO-FORM YIXING TEAPOT & COVER