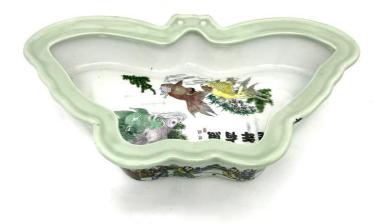

# A FAMILLE ROSE 'FIGURAL' TEA TRAY 粉彩 牛郎织女图 茶盘

L: 28.5 cm; W: 19 cm

Starting bid at RM 100

Lot 32

A SANCAI-GLAZED 'FLORAL' SQUARE DISH 三彩 花卉纹 四方盘

W: 21 cm