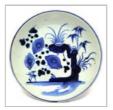

W: 17 cm

Starting bid at RM 100

Lot 26

A BLUE AND WHITE 'FIGURAL' TEAPOT & COVER, WITH MARK 青花 人物故事图 茶壶 带款

W: 14 cm

A BLUE AND WHITE LINGLONG TEAPOT & COVER, WITH MARK 青花 玲珑瓷 茶壶 带款

W: 17.5 cm

Starting bid at RM 100