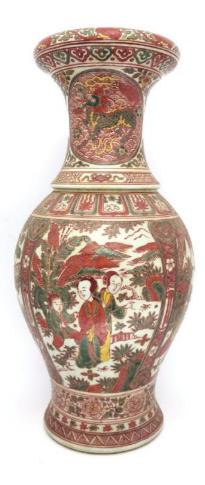

### A FAMILLE-VERTE 'FIGURAL' VASE, WITH JIAJING MARK 五彩 开光人物图 瓶 《大明嘉靖年制》款

H: 41 cm

A BLUE AND WHITE 'FLORAL & BIRD' JAR & COVER, WITH QIANLONG MARK 青花 花鸟纹 双耳 盖瓶 《乾隆年制》款

H: 29 cm

Starting bid at RM 100

Lot 66