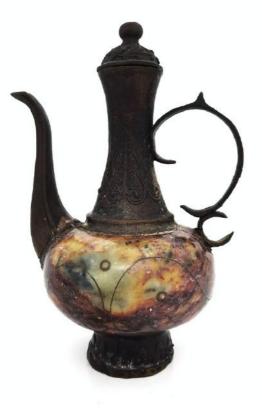

# A BRONZE HANDLED STONE EWER, WITH XUANDE MARK 铜嘴 石身 执壶《大明宣德》款

H: 23 cm

A COPPER CHINESE WATER PIPE, WITH APOCRYPHAL QIANLONG MARK 铜 福字 水烟壶 《乾隆年制》仿款

H: 23 cm

Starting bid at RM 100

Lot 56

A SET OF TWO SEASHELL AND CERAMIC OCARINA 贝壳及陶笛 一组两件