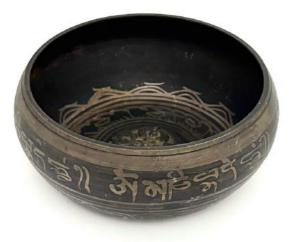

A SILVER 'LANDSCAPE' TRIPOD CENSER, WITH APOCRYPHAL KANGXI MARK 银制 兽钮 山水纹 三足高炉 《康熙年制》款

H: 25 cm; W: 13 cm

Starting bid at RM 100

Lot 2