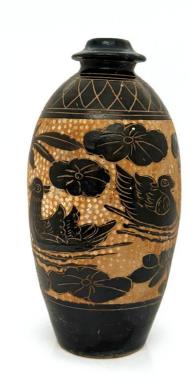

# A QINGBAI CARVED ANIMAL-HANDLED 'FLORAL' JAR 青白釉 花卉纹 辅兽瓶

H: 19 cm

A LAVA BLUE 'COSMOS' TENMOKU TEA BOWL, WITH MARK 窑变釉 天目茶盏 带款

D: 12 cm

Starting bid at RM 100

Lot 44

A BLACK-GLAZED PEARL-GROUND 'MANDARIN DUCK AT LOTUS POND' MEIPING VASE 黑釉珍珠地 荷塘鸳鸯纹 梅瓶

H: 26 cm

A BLACK-GLAZED PEARL-GROUND 'MANDARIN DUCK AT LOTUS POND' MEIPING VASE 黑釉珍珠地 荷塘鸳鸯纹 梅瓶

H: 26 cm

Starting bid at RM 100

Lot 46

A FAMILLE-ROSE 'FIGURAL & FLORAL' RUYI-SHAPED PILLOW, WITH JINGDEZHEN MARK 粉彩 人物花卉纹 如意形枕 《景德镇制》 款