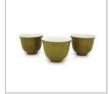

### 2012年 中茶牌 湖南省安化茶厂 金花茯砖

Quantity 数量: 1 piece /砖 Weight 重量: 800g /pc Year 年份: 2012 Origin 产区: Hunan 湖南

Starting bid at RM 100

Lot 30

A SET OF THREE TEADUST-GLAZED TEA CUPS 茶叶末釉 茶杯一组三件

D: 9 cm each (approx.)