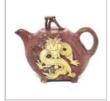

# A SOAPSTONE CARVED 'DRAGON' TEAPOT 寿山石雕 龙纹 茶壶

H: 9.5 cm; W: 12.5 cm

Starting bid at RM 100

Lot 12

A BAMBOO-FORM YIXING TEAPOT & COVER, SIGNED ZHOU GUIZHEN 朱泥 竹段 茶壶 《周桂珍》款

H: 9 cm; W: 18 cm

钤印: 周桂珍、桂珍

A 'HEART SUTRA' YIXING TEAPOT & COVER, SIGNED SHAO YIFEN 紫砂 刻心经 茶壶 《邵逸芬制》款