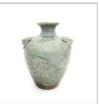

# A GREEN-GLAZED CARVED 'FLORAL' PEAR-SHAPED VASE 青釉 刻花 玉壶春瓶

H: 22.5 cm

Starting bid at RM 100

Lot 36

A CIZHOU-TYPE WHITE-GLAZED 'CHILDREN PLAYING' JAR 磁州白釉 珍珠地 婴戏纹 四系小罐

H: 15.5 cm

A PORCELAIN FIGURE OF MAITREYA (HAPPY BUDDHA), WITH MARK 瓷制 弥勒佛像 《国泰瓷荘》款