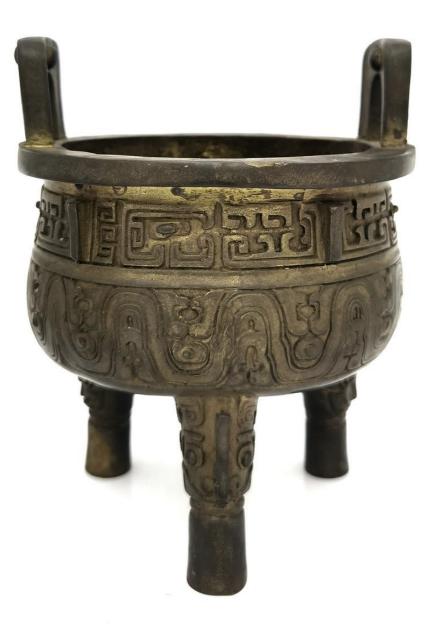

H: 7 cm; D: 22 cm

A CLOISONNÉ ENAMEL BLACK-GROUND 'FLORAL' TEAPOT 掐丝珐琅 黑地 兽钮 花卉纹 茶壶

W: 12.5 cm

A SMALL BLUE AND WHITE 'HUNDRED ANTIQUES' JAR & COVER 青花 博古纹 盖罐

H: 14.5 cm

A BRONZE ARCHAISTIC DOUBLE-HANDLED TRIPOD CENSER 青铜 仿古 兽面纹 双耳 鼎式炉

H: 16.5 cm; D: 13.5 cm