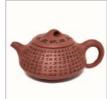

# A LATTICE YIXING TEAPOT & COVER, SIGNED WU CIWAN 紫砂 镂空 如意壶 《吴慈莞制》款

H: 10.5 cm; W: 17 cm

钤印:吴慈莞制、慈莞