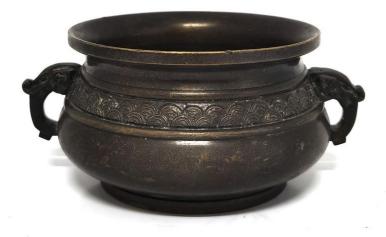

LOT 89 A SMALL BLUE AND WHITE 'HUNDRED ANTIQUES' JAR & COVER

LOT 90 A BRONZE ARCHAISTIC DOUBLE-HANDLED TRIPOD CENSER

LOT 91 A RU-TYPE LOTUS LEAF-FORM TRIPOD BRUSHER

LOT 96 A LARGE COPPER-RED 'LANDSCAPE & FIGURAL' JAR