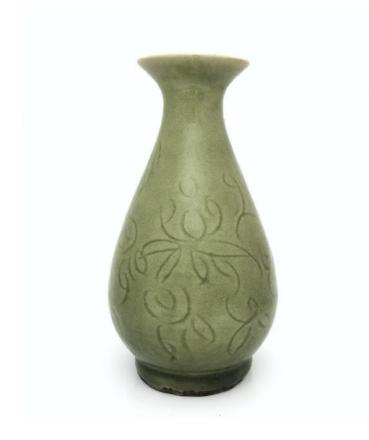

H: 29.5 cm; W: 23 cm

Starting bid at RM 100

Lot 40

A QINGBAI INCISED 'DRAGON & PHOENIX' ARROW VASE 青白釉 龙凤纹刻花贯耳瓶

H: 30.5 cm

# A QINGBAI INCISED 'DRAGON & PHOENIX' ARROW VASE 青白釉 龙凤纹刻花贯耳瓶

H: 30.5 cm

Starting bid at RM 100

Lot 42