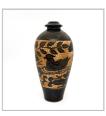

A SILVER 'LANDSCAPE' TRIPOD CENSER, WITH APOCRYPHAL KANGXI MARK 银制 兽钮 山水纹 三足高炉 《康熙年制》款

H: 25 cm; W: 13 cm

Starting bid at RM 100

Lot 2