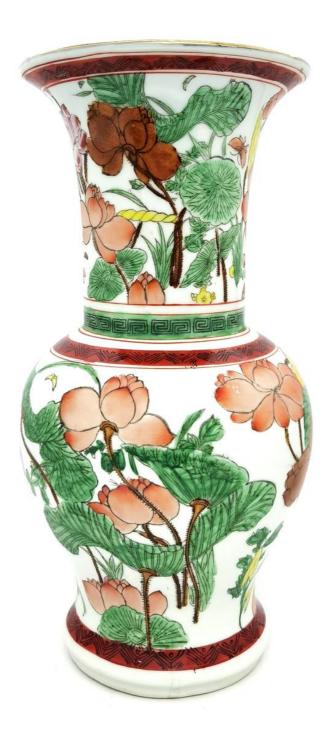

# A GREEN-GLAZED CARVED 'FLORAL' PEAR-SHAPED VASE 青釉 刻花 玉壶春瓶

H: 22.5 cm

Starting bid at RM 100

Lot 36

A CIZHOU-TYPE WHITE-GLAZED 'CHILDREN PLAYING' JAR 磁州白釉 珍珠地 婴戏纹 四系小罐

H: 15.5 cm

A PORCELAIN FIGURE OF MAITREYA (HAPPY BUDDHA), WITH MARK 瓷制 弥勒佛像 《国泰瓷荘》款