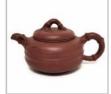

# A SOAPSTONE CARVED 'DRAGON' TEAPOT 寿山石雕 龙纹 茶壶

H: 9.5 cm; W: 12.5 cm

Starting bid at RM 100

Lot 12

A BAMBOO-FORM YIXING TEAPOT & COVER, SIGNED ZHOU GUIZHEN 朱泥 竹段 茶壶 《周桂珍》款

H: 9 cm; W: 18 cm

钤印: 周桂珍、桂珍

A 'HEART SUTRA' YIXING TEAPOT & COVER, SIGNED SHAO YIFEN 紫砂 刻心经 茶壶 《邵逸芬制》款