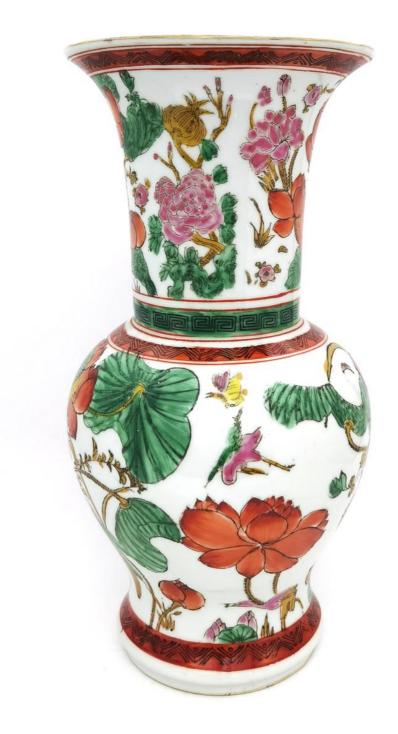

# A GREEN-GLAZED CARVED 'FLORAL' PEAR-SHAPED VASE 青釉 刻花 玉壶春瓶

H: 22.5 cm

Starting bid at RM 100

Lot 36

A CIZHOU-TYPE WHITE-GLAZED 'CHILDREN PLAYING' JAR 磁州白釉 珍珠地 婴戏纹 四系小罐

H: 15.5 cm

A PORCELAIN FIGURE OF MAITREYA (HAPPY BUDDHA), WITH MARK 瓷制 弥勒佛像 《国泰瓷荘》款