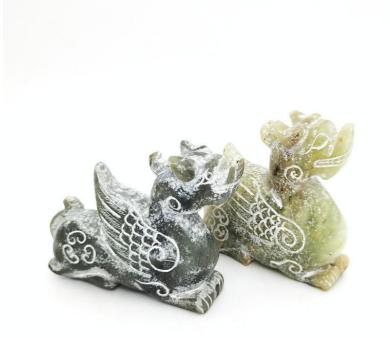

LOT 58 A PAIR OF JADE 'MYTHICAL BEASTS' CARVINGS

LOT 59 A SET OF TEN GREEN-GLAZED BOWLS WITH VARIOUS DESIGNS

LOT 60 A COPPER-RED AND UNDERGLAZE-BLUE 'FISH' DISH

LOT 61 A PAIR OF JADE 'FLORAL' BOWLS

LOT 62 A SMALL BLUE AND WHITE 'FIGURAL' MEIPING VASE

W: 11 cm