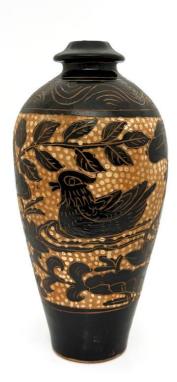

# A QINGBAI CARVED ANIMAL-HANDLED 'FLORAL' JAR 青白釉 花卉纹 辅兽瓶

H: 19 cm

A LAVA BLUE 'COSMOS' TENMOKU TEA BOWL, WITH MARK 窑变釉 天目茶盏 带款

D: 12 cm

Starting bid at RM 100

Lot 44

A BLACK-GLAZED PEARL-GROUND 'MANDARIN DUCK AT LOTUS POND' MEIPING VASE 黑釉珍珠地 荷塘鸳鸯纹 梅瓶

H: 26 cm

A BLACK-GLAZED PEARL-GROUND 'MANDARIN DUCK AT LOTUS POND' MEIPING VASE 黑釉珍珠地 荷塘鸳鸯纹 梅瓶

H: 26 cm

Starting bid at RM 100

Lot 46

A FAMILLE-ROSE 'FIGURAL & FLORAL' RUYI-SHAPED PILLOW, WITH JINGDEZHEN MARK 粉彩 人物花卉纹 如意形枕 《景德镇制》 款