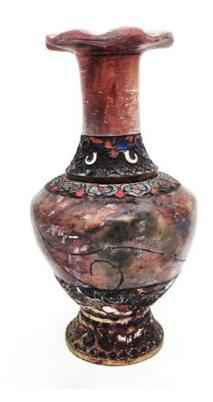

# A CLOISONNÉ ENAMEL VASE WITH FOLIATE RIM 掐丝珐琅 花口瓶

H: 23 cm

# A CLOISONNÉ ENAMEL VASE WITH FOLIATE RIM 掐丝珐琅 花口瓶

H: 23 cm Starting bid at RM 100

Lot 54