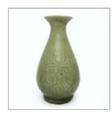

# A GREEN-GLAZED CARVED 'FLORAL' PEAR-SHAPED VASE 青釉 刻花 玉壶春瓶

H: 22.5 cm

Starting bid at RM 100

Lot 36

A CIZHOU-TYPE WHITE-GLAZED 'CHILDREN PLAYING' JAR 磁州白釉 珍珠地 婴戏纹 四系小罐

H: 15.5 cm

A PORCELAIN FIGURE OF MAITREYA (HAPPY BUDDHA), WITH MARK 瓷制 弥勒佛像 《国泰瓷荘》款