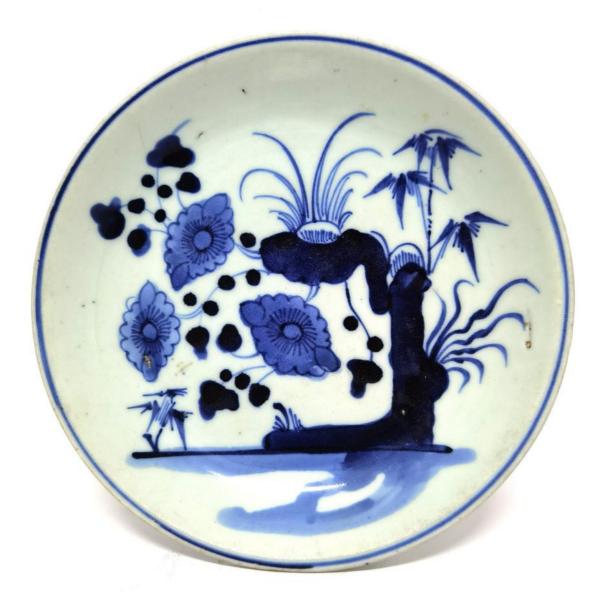

# A BLUE AND WHITE 'LANDSCAPE' DISH, WITH APOCRYPHAL CHENGHUA MARK 青花 山水垂钓图 盘《成化年制》款

D: 25.5 cm

A FAMILLE ROSE 'PEACH & BLOSSOMS' DISH 粉彩 瑞桃花卉纹 盘

D: 21.5 cm

# A BLUE AND WHITE 'LANDSCAPE' DISH, WITH APOCRYPHAL CHENGHUA MARK 青花 山水垂钓图 盘《成化年制》款

D: 23 cm

A BLUE AND WHITE SHOU-CHARACTER (LONGEVITY) DISH, WITH APOCRYPHAL CHENGHUA MARK 青花 寿字祥云纹 盘《成化年制》款

D: 25 cm

# A BLUE AND WHITE 'LANDSCAPE' DISH, WITH APOCRYPHAL CHENGHUA MARK 青花 山水垂钓图 盘《成化年制》款

D: 28.5 cm.

# A BLUE AND WHITE 'LANDSCAPE' DISH, WITH APOCRYPHAL CHENGHUA MARK 青花 山水垂钓图 盘《成化年制》款

D: 26.5 cm

A LARGE PALE-GREEN-GLAZED INCISED 'PEONY' DISH 粉青釉 划缠枝牡丹纹 大盘

D: 29 cm

A LARGE QINGBAI CARVED 'FLORAL' LOBED BOWL 湖田窑 影青釉 刻花 葵瓣形 大碗