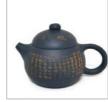

LOT 8 A LONG SPOUT ROUND HANDLED YIXING TEAPOT & COVER

LOT 9 A BLUE LOTUS LEAF-FORM YIXING TEAPOT & COVER

LOT 10 A LATTICE YIXING TEAPOT & COVER

LOT 11 A SOAPSTONE CARVED 'DRAGON' TEAPOT

LOT 12 A BAMBOO-FORM YIXING TEAPOT & COVER