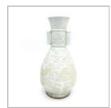

LOT 89 A SMALL BLUE AND WHITE 'HUNDRED ANTIQUES' JAR & COVER

LOT 90 A BRONZE ARCHAISTIC DOUBLE-HANDLED TRIPOD CENSER

LOT 91 A RU-TYPE LOTUS LEAF-FORM TRIPOD BRUSHER

LOT 96 A LARGE COPPER-RED 'LANDSCAPE & FIGURAL' JAR

H: 7 cm; D: 22 cm

A CLOISONNÉ ENAMEL BLACK-GROUND 'FLORAL' TEAPOT 掐丝珐琅 黑地 兽钮 花卉纹 茶壶

W: 12.5 cm

A SMALL BLUE AND WHITE 'HUNDRED ANTIQUES' JAR & COVER 青花 博古纹 盖罐

H: 14.5 cm

A BRONZE ARCHAISTIC DOUBLE-HANDLED TRIPOD CENSER 青铜 仿古 兽面纹 双耳 鼎式炉