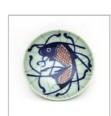

# Starting bid at RM 100

A PEAR-SHAPED YIXING TEAPOT & COVER, AFTER HUI MENGCHEN 朱泥 梨形 茶壶 《庚寅仲秋孟臣仿古》款

H: 7 cm; W: 12.5 cm

钤印: 庚寅仲秋孟臣仿古

A 'BLOOMING PRUNUS ON ICE' YIXING TEAPOT & COVER, SIGNED JIANG YIJUN 紫砂 冰绽梅花 茶壶 《蒋益军制》款