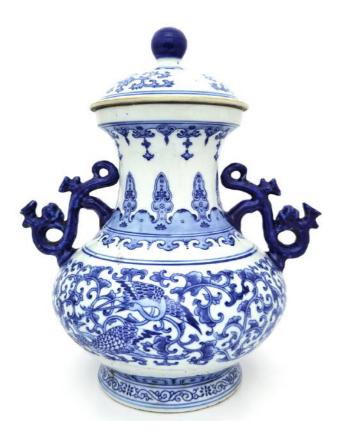

H: 29.5 cm; W: 23 cm

Starting bid at RM 100

Lot 40

A QINGBAI INCISED 'DRAGON & PHOENIX' ARROW VASE 青白釉 龙凤纹刻花贯耳瓶

H: 30.5 cm

# A QINGBAI INCISED 'DRAGON & PHOENIX' ARROW VASE 青白釉 龙凤纹刻花贯耳瓶

H: 30.5 cm

Starting bid at RM 100

Lot 42