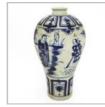

-GLAZED PEARL-GROUND 'MANDARIN DUCK AT LOTUS POND' MEIPING VASE



LOT 49 A BRONZE 'AUSPICIOUS CRANE' HAND WARMER & COVER



LOT 45 A BLACK-GLAZED PEARL-GROUND 'MANDARIN DUCK AT LOTUS POND' MEIPING VASE



LOT 50 A SILVER-INLAID BRONZE DEEP BOWL









LOT 51 A GREEN-GLAZED BAT-FORM 'FISH' DISH



LOT 52 A CLOISONNÉ ENAMEL VASE WITH FOLIATE RIM



LOT 53 A CLOISONNÉ ENAMEL VASE WITH FOLIATE RIM



LOT 54 A BRONZE HANDLED STONE EWER



LOT 55 A COPPER CHINESE WATER PIPE



LOT 56 A SET OF TWO SEASHELL AND CERAMIC OCARINA



LOT 57 A SET OF FOUR JADE 'MOUSE' AND ROUND JADE CARVINGS



LOT 58 A PAIR OF JADE 'MYTHICAL BEASTS' CARVINGS



LOT 59 A SET OF TEN GREEN-GLAZED BOWLS WITH VARIOUS DESIGNS



LOT 60 A COPPER-RED AND UNDERGLAZE-BLUE 'FISH' DISH



LOT 61 A PAIR OF JADE 'FLORAL' BOWLS



LOT 62 A SMALL BLUE AND WHITE 'FIGURAL' MEIPING VASE



LOT 63 A QINGBAI LOTUS-FORM BOWL



LOT 64 A FAMILLE-VERTE 'FIGURAL' VASE



LOT 65 A BLUE AND WHITE 'FLORAL & BIRD' JAR & COVER



LOT 66 A GREEN-GLAZED CARVED 'FLORAL' FIVE-SPOUTED JAR & COVER



LOT 67 A COPPER-RED 'PHOENIX' EWER



LOT 68 A LARGE SKY-BLUE-GLAZED BOWL



**LOT 69** A GE-TYPE BRUSH WASHER



**LOT 70** A LARGE BLUE AND WHITE 'FISH POND' JAR



LOT 71 A BLUE AND WHITE 'DRAGON' FLASK



LOT 72 A BRONZE SEATED FIGURE OF SAKYAMUNI BUDDHA ON LOTUS STATUE



LOT 73 A BRONZE SEATED FIGURE OF XIWANGMU



LOT 74 A BLUE AND WHITE 'BAMBOO & PEONIES' DISH



LOT 75 A BLUE AND WHITE 'FLORAL' DISH









LOT 76 A BLUE AND WHITE 'FLORAL' DISH



LOT 77 A BLUE AND WHITE 'FLORAL' DISH



LOT 78 A BLUE AND WHITE 'FLORAL' DISH