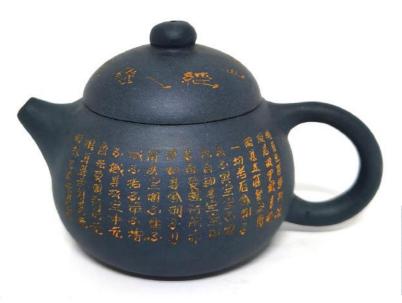

# A SOAPSTONE CARVED 'DRAGON' TEAPOT 寿山石雕 龙纹 茶壶

H: 9.5 cm; W: 12.5 cm

Starting bid at RM 100

Lot 12

A BAMBOO-FORM YIXING TEAPOT & COVER, SIGNED ZHOU GUIZHEN 朱泥 竹段 茶壶 《周桂珍》款

H: 9 cm; W: 18 cm

钤印: 周桂珍、桂珍

A 'HEART SUTRA' YIXING TEAPOT & COVER, SIGNED SHAO YIFEN 紫砂 刻心经 茶壶 《邵逸芬制》款

H: 7.5 cm; W: 13 cm

钤印: 邵逸芬制

Starting bid at RM 100

Lot 14

A 'BAMBOO LEAF' MARBLED BASE YIXING TEAPOT & COVER, SIGNED JI YISHUN 紫砂 绞胎底 竹叶清韵 茶壶 《季益顺》款

H: 7.5 cm; W: 15 cm

钤印:季益顺、益顺

AN OVAL-SHAPED YIXING TEAPOT & COVER, SIGNED CHEN WEI 朱泥 椭圆形 茶壶《陈伟陶艺》款