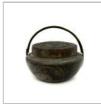

Lot 4

A BRONZE ELEPHANT-HANDLED 'DRAGON &PHOENIX' CENSER, WITH XUANDE MARK 铜象耳龙凤纹簋式炉 《大明宣德年制》款

H: 5.5 cm; W: 12 cm

A SMALL BRONZE 'DRAGON' JAR, WITH MARK 双龙耳 双龙戏珠纹 小铜罐 《制雅草堂》款

H: 7 cm; W: 10.5 cm

# Starting bid at RM 100

Lot 6

A BRONZE ELEPHANT-HANDLED CENSER 铜象耳涡纹簋式炉

H: 7 cm; W: 12 cm

A SMALL BRONZE TRIPOD CENSER, WITH XUANDE MARK 朝冠耳 三足小炉 《宣德年制》款

H: 7 cm; W: 11.5 cm