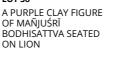

W: 19 cm

Starting bid at RM 100

Lot 38

A PURPLE CLAY FIGURE OF MAÑJUŚRĪ BODHISATTVA SEATED ON LION 紫泥 文殊菩萨骑狮坐像

H: 13.5 cm; W: 17 cm

A SANCAI-GLAZED MARBLE-VENEERED POTTERY FIGURE OF BACTRIAN CAMEL 绞胎 三彩 骆驼像