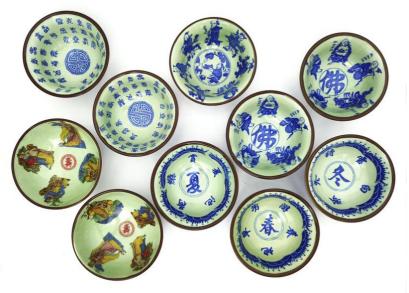

LOT 58 A PAIR OF JADE 'MYTHICAL BEASTS' CARVINGS

LOT 59 A SET OF TEN GREEN-GLAZED BOWLS WITH VARIOUS DESIGNS

LOT 60 A COPPER-RED AND UNDERGLAZE-BLUE 'FISH' DISH

LOT 61 A PAIR OF JADE 'FLORAL' BOWLS

LOT 62 A SMALL BLUE AND WHITE 'FIGURAL' MEIPING VASE

# A SET OF TEN GREEN-GLAZED BOWLS WITH VARIOUS DESIGNS, WITH MARK 青釉 各式花纹 小碗 一组十件 带款

D: 13 cm each (approx.)

Starting bid at RM 100

Lot 60

A COPPER-RED AND UNDERGLAZE-BLUE 'FISH' DISH 青花釉里红鱼纹盘

D: 17 cm

A PAIR OF JADE 'FLORAL' BOWLS, WITH APOCRYPHAL QIANLONG MARK 暗花纹 玉碗 一对《乾隆年制》仿款