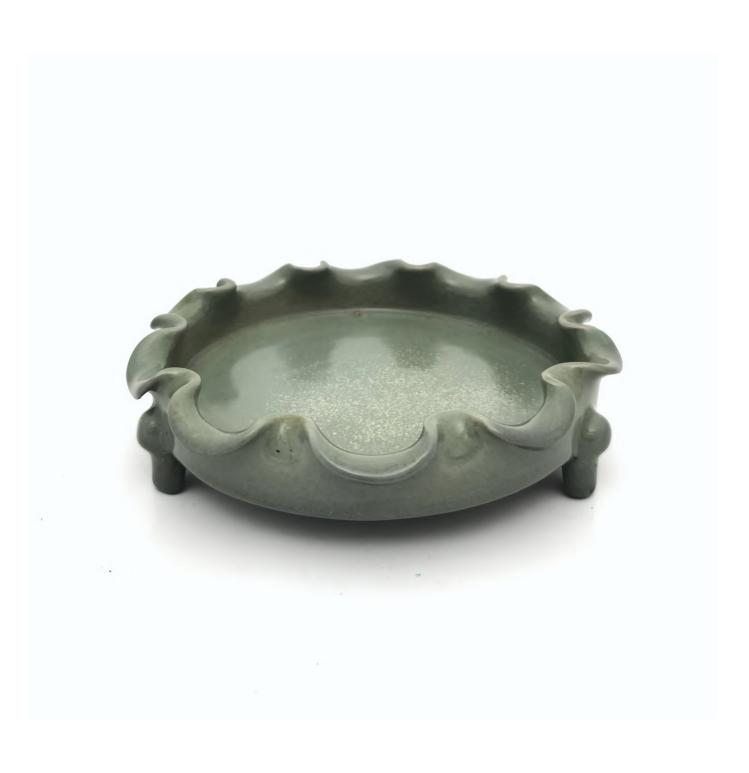

: 23 cm



A BLUE AND WHITE SHOU-CHARACTER (LONGEVITY) DISH, WITH APOCRYPHAL CHENGHUA MARK 青花 寿字祥云纹 盘《成化年制》款

D: 25 cm



# A BLUE AND WHITE 'LANDSCAPE' DISH, WITH APOCRYPHAL CHENGHUA MARK 青花 山水垂钓图 盘《成化年制》款

D: 28.5 cm.



# A BLUE AND WHITE 'LANDSCAPE' DISH, WITH APOCRYPHAL CHENGHUA MARK 青花 山水垂钓图 盘《成化年制》款

D: 26.5 cm



A LARGE PALE-GREEN-GLAZED INCISED 'PEONY' DISH 粉青釉 划缠枝牡丹纹 大盘

D: 29 cm



A LARGE QINGBAI CARVED 'FLORAL' LOBED BOWL 湖田窑 影青釉 刻花 葵瓣形 大碗

H: 7 cm; D: 22 cm



A CLOISONNÉ ENAMEL BLACK-GROUND 'FLORAL' TEAPOT 掐丝珐琅 黑地 兽钮 花卉纹 茶壶

W: 12.5 cm



A SMALL BLUE AND WHITE 'HUNDRED ANTIQUES' JAR & COVER 青花 博古纹 盖罐

H: 14.5 cm



A BRONZE ARCHAISTIC DOUBLE-HANDLED TRIPOD CENSER 青铜 仿古 兽面纹 双耳 鼎式炉

H: 16.5 cm; D: 13.5 cm



# A RU-TYPE LOTUS LEAF-FORM TRIPOD BRUSHER 汝釉 荷叶形 三足洗

D: 15.5 cm



# A RESIN INTRICATELY-CARVED 'FLORAL' COVERED BOX, WITH MARK 树脂 漆雕 花卉纹 盖盒 《美艺制》款

W: 16 cm



# A THAI WHITE-GROUND BLACK-GLAZED 'FLORAL' KENDI 泰国 白地黑釉 缠枝花卉纹 军持

H: 16 cm



# A DARK BROWN-GLAZED CHICKEN-HEADED EWER 褐釉 鸡首壶

H: 20 cm



A GROUP OF EIGHT FAMILLE ROSE FIGURES OF IMMORTALS 粉彩 八仙像 一组八件

H: 26.5 cm (tallest)





A LARGE COPPER-RED 'LANDSCAPE & FIGURAL' JAR 釉里红 山水人物图 大罐

H: 28.5 cm



# A FAMILLE-VERTE 'LOTUS POND' YENYEN VASE, WITH APOCRYPHAL KANGXI MARK 五彩 荷塘图 凤尾尊《康熙年制》仿款

H: 37 cm



# A FAMILLE-VERTE 'LOTUS POND' YENYEN VASE, WITH APOCRYPHAL QIANLONG MARK 五彩 荷塘图 凤尾尊 《乾隆年制》仿款

H: 37 cm



AN OVERGLAZE-PAINTED 'WATERFALL' DOUBLE-GOURD VASE 釉上彩 深山瀑布图 葫芦瓶

H: 38.5 cm



A LARGE FAMILLE-ROSE 'MOUNTAIN & STREAM' DISH 粉彩 碧水青山图 大盘

D: 40.5 cm



#### **1. DEFINITIONS IN THESE COND