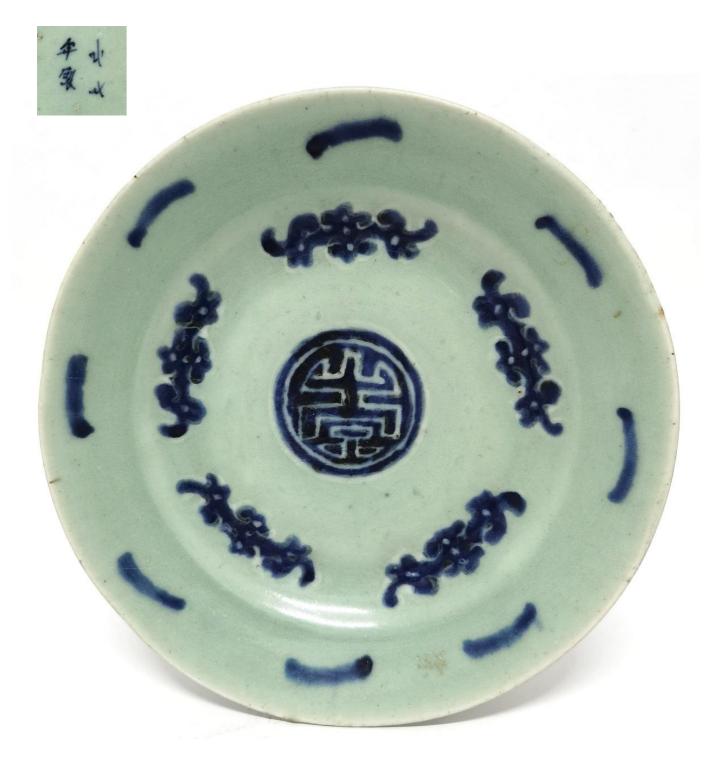

# A BLUE AND WHITE 'LANDSCAPE' DISH, WITH APOCRYPHAL CHENGHUA MARK 青花 山水垂钓图 盘《成化年制》款

D: 25.5 cm

A FAMILLE ROSE 'PEACH & BLOSSOMS' DISH 粉彩 瑞桃花卉纹 盘

D: 21.5 cm

# A BLUE AND WHITE 'LANDSCAPE' DISH, WITH APOCRYPHAL CHENGHUA MARK 青花 山水垂钓图 盘《成化年制》款

D: 23 cm

A BLUE AND WHITE SHOU-CHARACTER (LONGEVITY) DISH, WITH APOCRYPHAL CHENGHUA MARK 青花 寿字祥云纹 盘《成化年制》款

D: 25 cm

# A BLUE AND WHITE 'LANDSCAPE' DISH, WITH APOCRYPHAL CHENGHUA MARK 青花 山水垂钓图 盘《成化年制》款

D: 28.5 cm.

# A BLUE AND WHITE 'LANDSCAPE' DISH, WITH APOCRYPHAL CHENGHUA MARK 青花 山水垂钓图 盘《成化年制》款

D: 26.5 cm

A LARGE PALE-GREEN-GLAZED INCISED 'PEONY' DISH 粉青釉 划缠枝牡丹纹 大盘

D: 29 cm

A LARGE QINGBAI CARVED 'FLORAL' LOBED BOWL 湖田窑 影青釉 刻花 葵瓣形 大碗