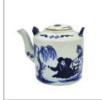

W: 17 cm

Starting bid at RM 100

Lot 26

A BLUE AND WHITE 'FIGURAL' TEAPOT & COVER, WITH MARK 青花 人物故事图 茶壶 带款

W: 14 cm

A BLUE AND WHITE LINGLONG TEAPOT & COVER, WITH MARK 青花 玲珑瓷 茶壶 带款

W: 17.5 cm

Starting bid at RM 100