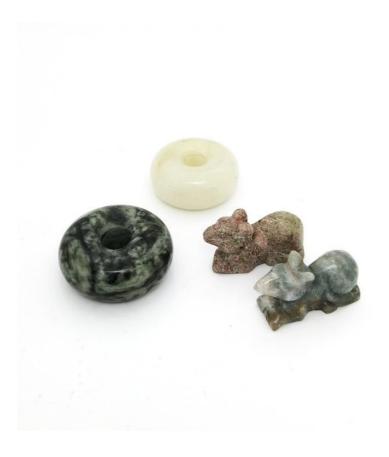

LOT 53 A CLOISONNÉ ENAMEL VASE WITH FOLIATE RIM

LOT 54 A BRONZE HANDLED STONE EWER

LOT 55 A COPPER CHINESE WATER PIPE

LOT 56 A SET OF TWO SEASHELL AND CERAMIC OCARINA

LOT 57 A SET OF FOUR JADE 'MOUSE' AND ROUND JADE CARVINGS

# A SET OF FOUR JADE 'MOUSE' AND ROUND JADE CARVINGS 玉鼠摆件及圆雕 一组四件

Round jade - D: 5 cm (largest) Jade mouse - W: 4.5 cm (widest)

Starting bid at RM 100

Lot 58

A PAIR OF JADE 'MYTHICAL BEASTS' CARVINGS 貔貅 玉雕 一对