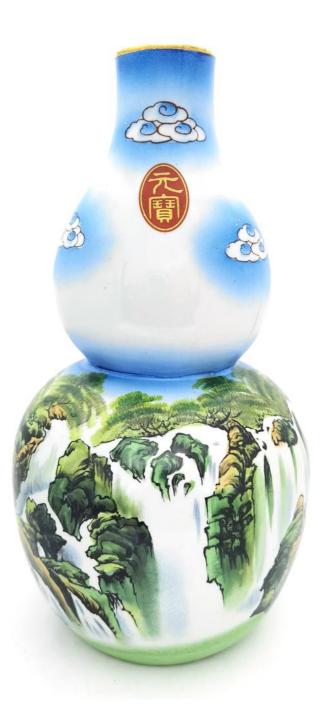

# A FAMILLE-VERTE 'LOTUS POND' YENYEN VASE, WITH APOCRYPHAL QIANLONG MARK 五彩 荷塘图 凤尾尊 《乾隆年制》仿款

H: 37 cm

AN OVERGLAZE-PAINTED 'WATERFALL' DOUBLE-GOURD VASE 釉上彩 深山瀑布图 葫芦瓶

H: 38.5 cm

A LARGE FAMILLE-ROSE 'MOUNTAIN & STREAM' DISH 粉彩 碧水青山图 大盘