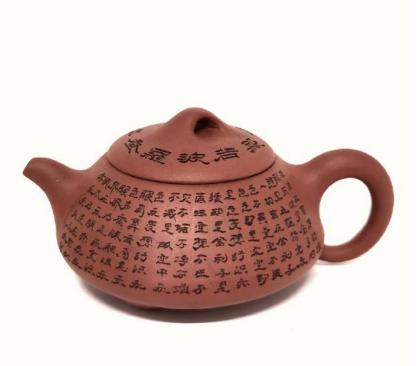

LOT 13 A 'HEART SUTRA' YIXING TEAPOT & COVER

LOT 14 A 'BAMBOO LEAF' MARBLED BASE YIXING TEAPOT & COVER

LOT 15 AN OVAL-SHAPED YIXING TEAPOT & COVER

LOT 16 A YIXING TEAPOT & COVER

LOT 17 A GLOBULAR YIXING TEAPOT & COVER