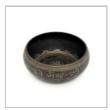

# A QINGBAI CARVED ANIMAL-HANDLED 'FLORAL' JAR 青白釉 花卉纹 辅兽瓶

H: 19 cm

A LAVA BLUE 'COSMOS' TENMOKU TEA BOWL, WITH MARK 窑变釉 天目茶盏 带款

D: 12 cm

Starting bid at RM 100

Lot 44

A BLACK-GLAZED PEARL-GROUND 'MANDARIN DUCK AT LOTUS POND' MEIPING VASE 黑釉珍珠地 荷塘鸳鸯纹 梅瓶

H: 26 cm

A BLACK-GLAZED PEARL-GROUND 'MANDARIN DUCK AT LOTUS POND' MEIPING VASE 黑釉珍珠地 荷塘鸳鸯纹 梅瓶

H: 26 cm

Starting bid at RM 100

Lot 46

A FAMILLE-ROSE 'FIGURAL & FLORAL' RUYI-SHAPED PILLOW, WITH JINGDEZHEN MARK 粉彩 人物花卉纹 如意形枕 《景德镇制》 款