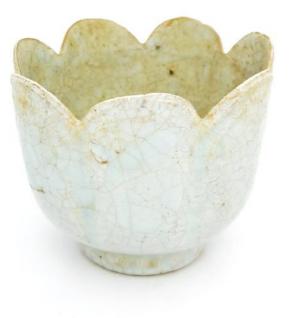

# A QINGBAI LOTUS-FORM BOWL 青白釉 莲花式 温碗

H: 9 cm; D: 10.5 cm

Starting bid at RM 100

Lot 64