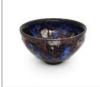

# A QINGBAI CARVED ANIMAL-HANDLED 'FLORAL' JAR 青白釉 花卉纹 辅兽瓶

H: 19 cm

A LAVA BLUE 'COSMOS' TENMOKU TEA BOWL, WITH MARK 窑变釉 天目茶盏 带款

D: 12 cm

Starting bid at RM 100

Lot 44

A BLACK-GLAZED PEARL-GROUND 'MANDARIN DUCK AT LOTUS POND' MEIPING VASE 黑釉珍珠地 荷塘鸳鸯纹 梅瓶