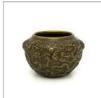

Lot 4

A BRONZE ELEPHANT-HANDLED 'DRAGON &PHOENIX' CENSER, WITH XUANDE MARK 铜象耳龙凤纹簋式炉 《大明宣德年制》款

H: 5.5 cm; W: 12 cm

A SMALL BRONZE 'DRAGON' JAR, WITH MARK 双龙耳 双龙戏珠纹 小铜罐 《制雅草堂》款

H: 7 cm; W: 10.5 cm