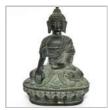

A BRONZE SEATED FIGURE OF SAKYAMUNI BUDDHA ON LOTUS STATUE 铜雕 释迦摩尼 莲花坐像

H: 15.5 cm