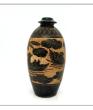

A SILVER 'LANDSCAPE' TRIPOD CENSER, WITH APOCRYPHAL KANGXI MARK 银制 兽钮 山水纹 三足高炉 《康熙年制》款

H: 25 cm; W: 13 cm

Starting bid at RM 100

Lot 2