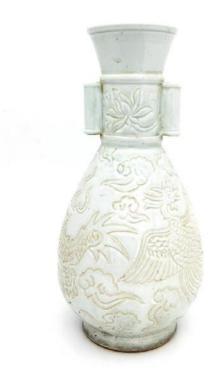

H: 29.5 cm; W: 23 cm

Starting bid at RM 100

Lot 40

A QINGBAI INCISED 'DRAGON & PHOENIX' ARROW VASE 青白釉 龙凤纹刻花贯耳瓶

H: 30.5 cm