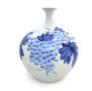

W: 20.5 cm

A FAMILLE-ROSE 'BOYS' TRIANGULAR VASE, WITH QIANLONG MARK 粉彩 百子婴戏图 三角瓶 《乾隆年制》款

H: 30.5 cm

Starting bid at RM 100

Lot 48

A BLUE AND WHITE 'GRAPEVINE' GLOBULAR JAR 青花 葡萄藤纹 圆腹瓶

H: 27 cm

A BRONZE 'AUSPICIOUS CRANE' HAND WARMER & COVER, WITH APOCRYPHAL QIANLONG MARK 铜 镂空 福鹤纹 盖手炉 《乾隆年制》仿款