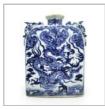

H: 29.5 cm; W: 23 cm

Starting bid at RM 100

Lot 40

A QINGBAI INCISED 'DRAGON & PHOENIX' ARROW VASE 青白釉 龙凤纹刻花贯耳瓶

H: 30.5 cm

# A QINGBAI INCISED 'DRAGON & PHOENIX' ARROW VASE 青白釉 龙凤纹刻花贯耳瓶

H: 30.5 cm

Starting bid at RM 100

Lot 42