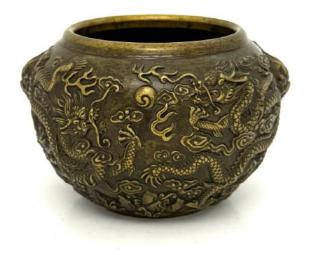

Lot 4

A BRONZE ELEPHANT-HANDLED 'DRAGON &PHOENIX' CENSER, WITH XUANDE MARK 铜象耳龙凤纹簋式炉 《大明宣德年制》款

H: 5.5 cm; W: 12 cm

A SMALL BRONZE 'DRAGON' JAR, WITH MARK 双龙耳 双龙戏珠纹 小铜罐 《制雅草堂》款

H: 7 cm; W: 10.5 cm