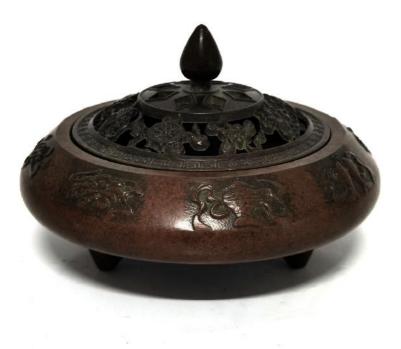

LOT 89 A SMALL BLUE AND WHITE 'HUNDRED ANTIQUES' JAR & COVER

LOT 90 A BRONZE ARCHAISTIC DOUBLE-HANDLED TRIPOD CENSER

LOT 91 A RU-TYPE LOTUS LEAF-FORM TRIPOD BRUSHER

LOT 96 A LARGE COPPER-RED 'LANDSCAPE & FIGURAL' JAR