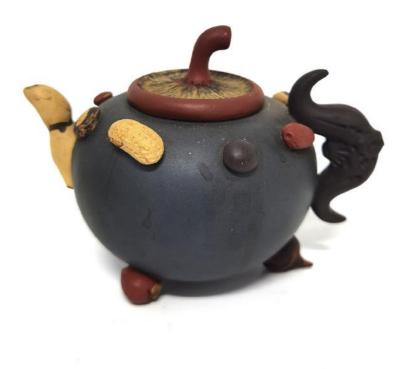

LOT 18 A 'HEART SUTRA' YIXING STONE-DIPPER TEAPOT & COVER

LOT 19 A 'HUNDRED-FRUIT' YIXING TEAPOT & COVER

LOT 20 A PEAR-SHAPED YIXING TEAPOT & COVER

LOT 21 A 'BLOOMING PRUNUS ON ICE' YIXING TEAPOT & COVER