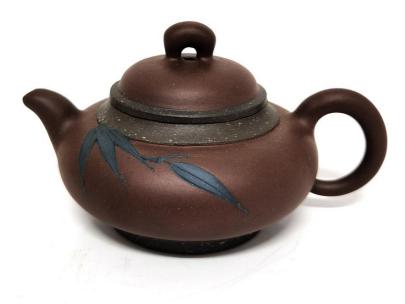

# A LATTICE YIXING TEAPOT & COVER, SIGNED WU CIWAN 紫砂 镂空 如意壶 《吴慈莞制》款

H: 10.5 cm; W: 17 cm

钤印:吴慈莞制、慈莞

# A SOAPSTONE CARVED 'DRAGON' TEAPOT 寿山石雕 龙纹 茶壶

H: 9.5 cm; W: 12.5 cm

Starting bid at RM 100

Lot 12

A BAMBOO-FORM YIXING TEAPOT & COVER, SIGNED ZHOU GUIZHEN 朱泥 竹段 茶壶 《周桂珍》款

H: 9 cm; W: 18 cm

钤印: 周桂珍、桂珍

A 'HEART SUTRA' YIXING TEAPOT & COVER, SIGNED SHAO YIFEN 紫砂 刻心经 茶壶 《邵逸芬制》款