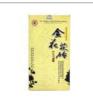

# 2012 CHINA TEA ANHUA GOLDEN FLOWER TEA BRICK

### 2012年 中茶牌 湖南省安化茶厂 金花茯砖

Quantity 数量: 1 piece /砖 Weight 重量: 800g /pc Year 年份: 2012 Origin 产区: Hunan 湖南

Starting bid at RM 100

Lot 30

A SET OF THREE TEADUST-GLAZED TEA CUPS 茶叶末釉 茶杯一组三件

D: 9 cm each (approx.)