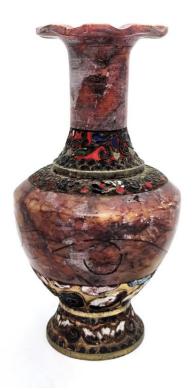

# A CLOISONNÉ ENAMEL VASE WITH FOLIATE RIM 掐丝珐琅 花口瓶

H: 23 cm

# A CLOISONNÉ ENAMEL VASE WITH FOLIATE RIM 掐丝珐琅 花口瓶

H: 23 cm Starting bid at RM 100

Lot 54