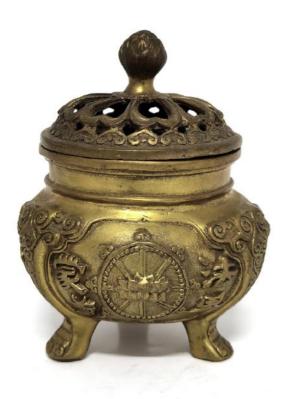

# A BRONZE 'ANBAXIAN' TRIPOD CENSER & COVER, WITH MARK 铜 暗八仙纹 三足盖炉 宣字款

H: 6.5 cm; W: 10 cm

A GILT-BRONZE 'LOTUS' TRIPOD CENSER & COVER, WITH XUANDE MARK 铜鎏金 莲花纹 法界蒙熏 三足盖炉 《宣德年制》款

H: 12 cm; W: 9 cm

Starting bid at RM 100