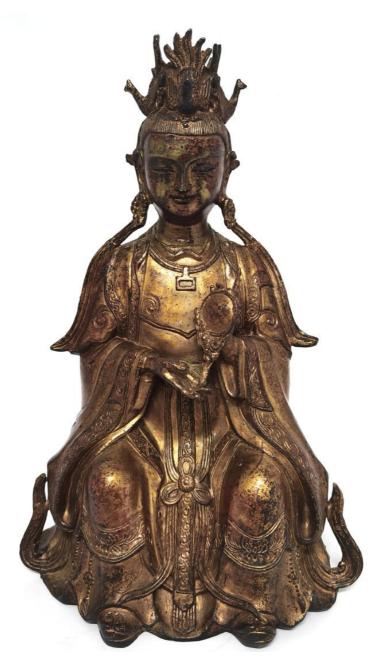

A BRONZE SEATED FIGURE OF SAKYAMUNI BUDDHA ON LOTUS STATUE 铜雕 释迦摩尼 莲花坐像

H: 15.5 cm

# A BRONZE SEATED FIGURE OF XIWANGMU, WITH APOCRYPHAL SIX-CHARACTER YONGLE MARK 铜 西王母 坐像 《大明永乐年制》 仿款

H: 29 cm

A BLUE AND WHITE 'BAMBOO & PEONIES' DISH, WITH MARK 青花 牡丹竹纹 盘 圣字款

D: 19 cm

A BLUE AND WHITE 'FLORAL' DISH, WITH MARK 青花 缠枝花卉纹 碟 带款