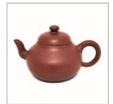

# A YIXING TEAPOT & COVER, AFTER HUI MENGCHEN 朱泥 茶壶 《荆溪惠孟臣制》款

H: 8 cm; W: 15 cm

钤印: 荆溪惠孟臣制

A GLOBULAR YIXING TEAPOT & COVER, WITH MARK 朱泥 茶壶 《朱泥极品》款

H: 7.5 cm; W: 12 cm

钤印:朱泥极品