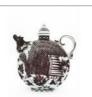

H: 7 cm; D: 22 cm

A CLOISONNÉ ENAMEL BLACK-GROUND 'FLORAL' TEAPOT 掐丝珐琅 黑地 兽钮 花卉纹 茶壶

W: 12.5 cm

A SMALL BLUE AND WHITE 'HUNDRED ANTIQUES' JAR & COVER 青花 博古纹 盖罐

H: 14.5 cm

A BRONZE ARCHAISTIC DOUBLE-HANDLED TRIPOD CENSER 青铜 仿古 兽面纹 双耳 鼎式炉