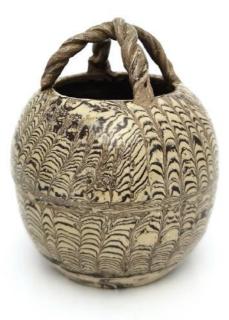

LOT 34 A SMALL MARBLE-VENEERED ROPE-HANDLED JAR

LOT 30 A SET OF THREE TEADUST-GLAZED TEA CUPS

LOT 35 A GREEN-GLAZED CARVED 'FLORAL' PEAR-SHAPED VASE

LOT 36 A CIZHOU-TYPE WHITE-GLAZED 'CHILDREN PLAYING' JAR