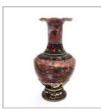

# A GREEN-GLAZED CARVED 'FLORAL' PEAR-SHAPED VASE 青釉 刻花 玉壶春瓶

H: 22.5 cm

Starting bid at RM 100

Lot 36

A CIZHOU-TYPE WHITE-GLAZED 'CHILDREN PLAYING' JAR 磁州白釉 珍珠地 婴戏纹 四系小罐

H: 15.5 cm

A PORCELAIN FIGURE OF MAITREYA (HAPPY BUDDHA), WITH MARK 瓷制 弥勒佛像 《国泰瓷荘》款