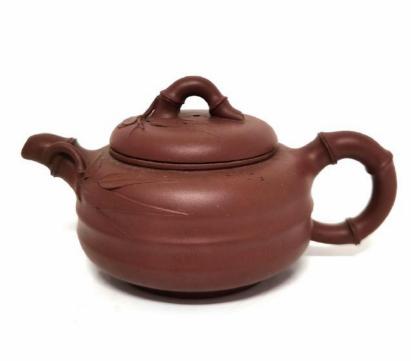

# A SOAPSTONE CARVED 'DRAGON' TEAPOT 寿山石雕 龙纹 茶壶

H: 9.5 cm; W: 12.5 cm

Starting bid at RM 100

Lot 12

A BAMBOO-FORM YIXING TEAPOT & COVER, SIGNED ZHOU GUIZHEN 朱泥 竹段 茶壶 《周桂珍》款

H: 9 cm; W: 18 cm

钤印: 周桂珍、桂珍

A 'HEART SUTRA' YIXING TEAPOT & COVER, SIGNED SHAO YIFEN 紫砂 刻心经 茶壶 《邵逸芬制》款