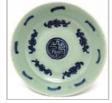

A SILVER 'LANDSCAPE' TRIPOD CENSER, WITH APOCRYPHAL KANGXI MARK 银制 兽钮 山水纹 三足高炉 《康熙年制》款

H: 25 cm; W: 13 cm

Starting bid at RM 100

Lot 2