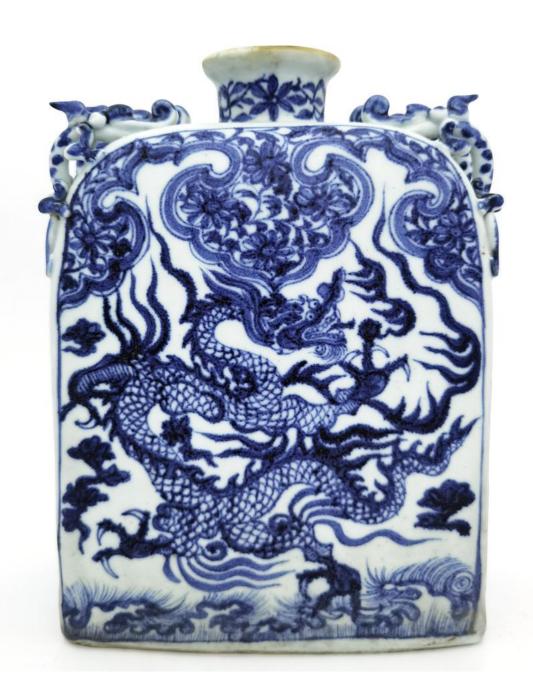

# A GE-TYPE BRUSH WASHER 哥釉 折沿洗

D: 16.5 cm

Starting bid at RM 100

Lot 70

A LARGE BLUE AND WHITE 'FISH POND' JAR 青花 "年年有余" 鱼藻纹 大罐

H: 19.5 cm

A BLUE AND WHITE 'DRAGON' FLASK 青花 海水云龙纹 四系扁壶

H: 24 cm