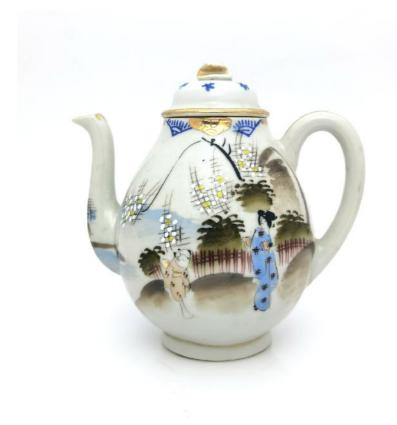

W: 18 cm

钤印: 顾爱大制

Starting bid at RM 100

Lot 24

A JAPANESE FAMILLE ROSE 'LANDSCAPE & FIGURES' TEAPOT & COVER, WITH MARK 日本 粉彩描金 山水人物图 茶壶 带款

H: 17 cm; W: 18 cm

A FAMILLE ROSE 'FIGURAL' TEAPOT & COVER, WITH TONGZHI MARK 粉彩 人物图 茶壶《同治年制》款