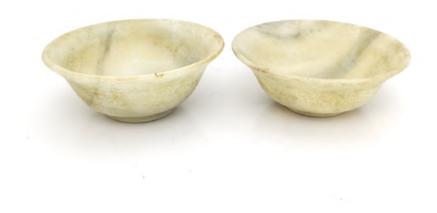

LIATE RIM 掐丝珐琅 花口瓶

H: 23 cm Starting bid at RM 100



Lot 54

# A BRONZE HANDLED STONE EWER, WITH XUANDE MARK 铜嘴 石身 执壶《大明宣德》款

H: 23 cm





A COPPER CHINESE WATER PIPE, WITH APOCRYPHAL QIANLONG MARK 铜 福字 水烟壶 《乾隆年制》仿款

H: 23 cm

Starting bid at RM 100





Lot 56

A SET OF TWO SEASHELL AND CERAMIC OCARINA 贝壳及陶笛 一组两件

(Shell) W: 14 cm (Flute) W: 10.8 cm



# A SET OF FOUR JADE 'MOUSE' AND ROUND JADE CARVINGS 玉鼠摆件及圆雕 一组四件

Round jade - D: 5 cm (largest) Jade mouse - W: 4.5 cm (widest)

Starting bid at RM 100



Lot 58

A PAIR OF JADE 'MYTHICAL BEASTS' CARVINGS 貔貅 玉雕 一对

W: 11 cm



# A SET OF TEN GREEN-GLAZED BOWLS WITH VARIOUS DESIGNS, WITH MARK 青釉 各式花纹 小碗 一组十件 带款

D: 13 cm each (approx.)

Starting bid at RM 100





Lot 60

A COPPER-RED AND UNDERGLAZE-BLUE 'FISH' DISH 青花釉里红鱼纹盘

D: 17 cm



A PAIR OF JADE 'FLORAL' BOWLS, WITH APOCRYPHAL QIANLONG MARK 暗花纹 玉碗 一对《乾隆年制》仿款

D: 14.5 cm each (approx.)

### Starting bid at RM 100





Lot 62

A SMALL BLUE AND WHITE 'FIGURAL' MEIPING VASE 青花 人物图 小梅瓶

H: 20 cm



# A QINGBAI LOTUS-FORM BOWL 青白釉 莲花式 温碗

H: 9 cm; D: 10.5 cm

Starting bid at RM 100



Lot 64

### A FAMILLE-VERTE 'FIGURAL' VASE, WITH JIAJING MARK 五彩 开光人物图 瓶 《大明嘉靖年制》款

H: 41 cm





A BLUE AND WHITE 'FLORAL & BIRD' JAR & COVER, WITH QIANLONG MARK 青花 花鸟纹 双耳 盖瓶 《乾隆年制》款

H: 29 cm

Starting bid at RM 100





Lot 66

A GREEN-GLAZED CARVED 'FLORAL' FIVE-SPOUTED JAR & COVER 青釉 刻花 五管瓶

H: 33 cm



# A COPPER-RED 'PHOENIX' EWER 釉里红 缠枝莲纹 凤首带盖执壶

H: 22 cm

Starting bid at RM 100



Lot 68

A LARGE SKY-BLUE-GLAZED BOWL 天青釉 大碗

D: 18 cm



# A GE-TYPE BRUSH WASHER 哥釉 折沿洗

D: 16.5 cm