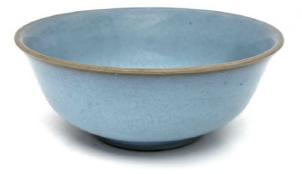

LOT 68 A LARGE SKY-BLUE-GLAZED BOWL

**LOT 69** A GE-TYPE BRUSH WASHER

**LOT 70** A LARGE BLUE AND WHITE 'FISH POND' JAR

LOT 71 A BLUE AND WHITE 'DRAGON' FLASK

LOT 72 A BRONZE SEATED FIGURE OF SAKYAMUNI BUDDHA ON LOTUS STATUE