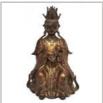

# A BRONZE SEATED FIGURE OF XIWANGMU, WITH APOCRYPHAL SIX-CHARACTER YONGLE MARK 铜 西王母 坐像 《大明永乐年制》 仿款

H: 29 cm

A BLUE AND WHITE 'BAMBOO & PEONIES' DISH, WITH MARK 青花 牡丹竹纹 盘 圣字款

D: 19 cm

A BLUE AND WHITE 'FLORAL' DISH, WITH MARK 青花 缠枝花卉纹 碟 带款