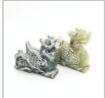

W: 19 cm

Starting bid at RM 100

Lot 38

A PURPLE CLAY FIGURE OF MAÑJUŚRĪ BODHISATTVA SEATED ON LION 紫泥 文殊菩萨骑狮坐像

H: 13.5 cm; W: 17 cm

A SANCAI-GLAZED MARBLE-VENEERED POTTERY FIGURE OF BACTRIAN CAMEL 绞胎 三彩 骆驼像