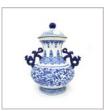

A SILVER 'LANDSCAPE' TRIPOD CENSER, WITH APOCRYPHAL KANGXI MARK 银制 兽钮 山水纹 三足高炉 《康熙年制》款

H: 25 cm; W: 13 cm

Starting bid at RM 100

Lot 2