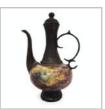

# A BRONZE HANDLED STONE EWER, WITH XUANDE MARK 铜嘴 石身 执壶《大明宣德》款

H: 23 cm

A COPPER CHINESE WATER PIPE, WITH APOCRYPHAL QIANLONG MARK 铜 福字 水烟壶 《乾隆年制》仿款

H: 23 cm

Starting bid at RM 100

Lot 56

A SET OF TWO SEASHELL AND CERAMIC OCARINA 贝壳及陶笛 一组两件