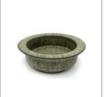

A SILVER 'LANDSCAPE' TRIPOD CENSER, WITH APOCRYPHAL KANGXI MARK 银制 兽钮 山水纹 三足高炉 《康熙年制》款

H: 25 cm; W: 13 cm

Starting bid at RM 100

Lot 2