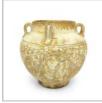

W: 19 cm

Starting bid at RM 100

Lot 38

A PURPLE CLAY FIGURE OF MAÑJUŚRĪ BODHISATTVA SEATED ON LION 紫泥 文殊菩萨骑狮坐像

H: 13.5 cm; W: 17 cm

A SANCAI-GLAZED MARBLE-VENEERED POTTERY FIGURE OF BACTRIAN CAMEL 绞胎 三彩 骆驼像