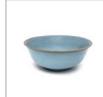

# A COPPER-RED 'PHOENIX' EWER 釉里红 缠枝莲纹 凤首带盖执壶

H: 22 cm

Starting bid at RM 100

Lot 68

A LARGE SKY-BLUE-GLAZED BOWL 天青釉 大碗

D: 18 cm