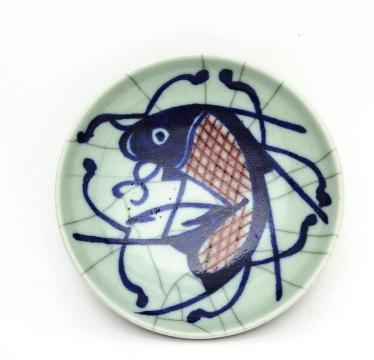

W: 14.5 cm

Starting bid at RM 100

Lot 50

A SILVER-INLAID BRONZE DEEP BOWL 铜错银 莲瓣纹 钵

W: 12.5 cm

A GREEN-GLAZED BAT-FORM 'FISH' DISH 青釉 蝙蝠形 "年年有鱼" 洗

W: 31 cm

Starting bid at RM 100