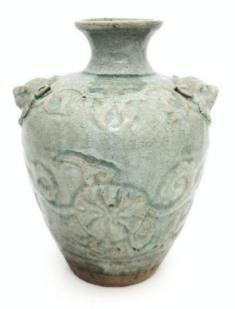

# A GREEN-GLAZED CARVED 'FLORAL' PEAR-SHAPED VASE 青釉 刻花 玉壶春瓶

H: 22.5 cm

Starting bid at RM 100

Lot 36

A CIZHOU-TYPE WHITE-GLAZED 'CHILDREN PLAYING' JAR 磁州白釉 珍珠地 婴戏纹 四系小罐

H: 15.5 cm

A PORCELAIN FIGURE OF MAITREYA (HAPPY BUDDHA), WITH MARK 瓷制 弥勒佛像 《国泰瓷荘》款