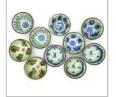

# A SET OF TEN GREEN-GLAZED BOWLS WITH VARIOUS DESIGNS, WITH MARK 青釉 各式花纹 小碗 一组十件 带款

D: 13 cm each (approx.)

Starting bid at RM 100

Lot 60

A COPPER-RED AND UNDERGLAZE-BLUE 'FISH' DISH 青花釉里红鱼纹盘

D: 17 cm

A PAIR OF JADE 'FLORAL' BOWLS, WITH APOCRYPHAL QIANLONG MARK 暗花纹 玉碗 一对《乾隆年制》仿款