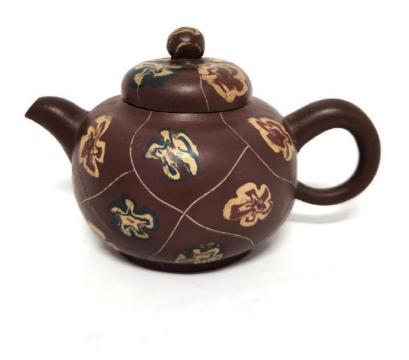

LOT 18 A 'HEART SUTRA' YIXING STONE-DIPPER TEAPOT & COVER

LOT 19 A 'HUNDRED-FRUIT' YIXING TEAPOT & COVER

LOT 20 A PEAR-SHAPED YIXING TEAPOT & COVER

LOT 21 A 'BLOOMING PRUNUS ON ICE' YIXING TEAPOT & COVER