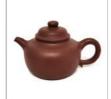

LOT 8 A LONG SPOUT ROUND HANDLED YIXING TEAPOT & COVER

LOT 9 A BLUE LOTUS LEAF-FORM YIXING TEAPOT & COVER

LOT 10 A LATTICE YIXING TEAPOT & COVER

LOT 11 A SOAPSTONE CARVED 'DRAGON' TEAPOT

LOT 12 A BAMBOO-FORM YIXING TEAPOT & COVER

LOT 13 A 'HEART SUTRA' YIXING TEAPOT & COVER

LOT 14 A 'BAMBOO LEAF' MARBLED BASE YIXING TEAPOT & COVER

LOT 15 AN OVAL-SHAPED YIXING TEAPOT & COVER

LOT 16 A YIXING TEAPOT & COVER

LOT 17 A GLOBULAR YIXING TEAPOT & COVER