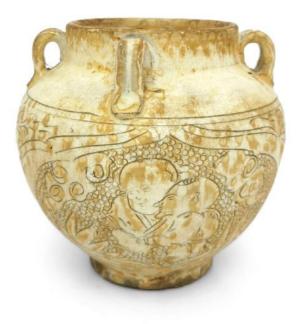

# A GREEN-GLAZED CARVED 'FLORAL' PEAR-SHAPED VASE 青釉 刻花 玉壶春瓶

H: 22.5 cm

Starting bid at RM 100

Lot 36

A CIZHOU-TYPE WHITE-GLAZED 'CHILDREN PLAYING' JAR 磁州白釉 珍珠地 婴戏纹 四系小罐

H: 15.5 cm

A PORCELAIN FIGURE OF MAITREYA (HAPPY BUDDHA), WITH MARK 瓷制 弥勒佛像 《国泰瓷荘》款