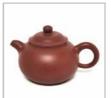

# Starting bid at RM 100

Lot 8

A LONG SPOUT ROUND HANDLED YIXING TEAPOT & COVER, WITH QIANLONG MARK 紫泥 长嘴提梁壶 乾隆款

H: 12.5 cm; W: 17.5 cm

钤印: 宜兴紫泥大清乾隆年间制陶、虎洪

A BLUE LOTUS LEAF-FORM YIXING TEAPOT & COVER, SIGNED CHEN HONGHUA 紫砂 荷叶形 荷塘听雨 壶 《陈红华》款