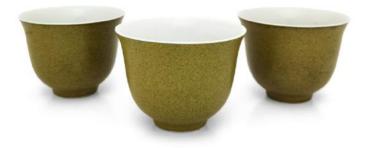

### 2012年 中茶牌 湖南省安化茶厂 金花茯砖

Quantity 数量: 1 piece /砖 Weight 重量: 800g /pc Year 年份: 2012 Origin 产区: Hunan 湖南

Starting bid at RM 100

Lot 30

A SET OF THREE TEADUST-GLAZED TEA CUPS 茶叶末釉 茶杯一组三件

D: 9 cm each (approx.)