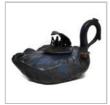

A SILVER 'LANDSCAPE' TRIPOD CENSER, WITH APOCRYPHAL KANGXI MARK 银制 兽钮 山水纹 三足高炉 《康熙年制》款

H: 25 cm; W: 13 cm

Starting bid at RM 100

Lot 2