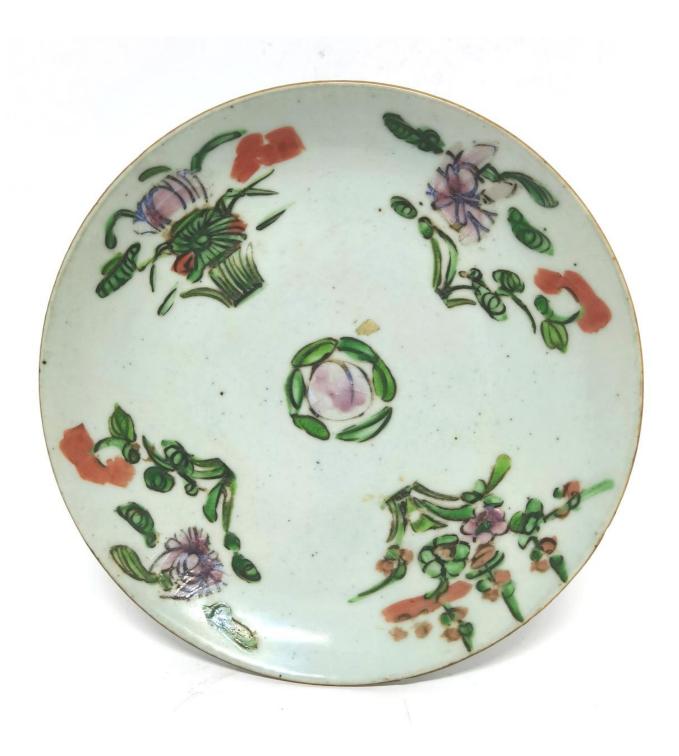

# A FAMILLE ROSE 'FIGURAL' TEA TRAY 粉彩 牛郎织女图 茶盘

L: 28.5 cm; W: 19 cm

Starting bid at RM 100

Lot 32

A SANCAI-GLAZED 'FLORAL' SQUARE DISH 三彩 花卉纹 四方盘

W: 21 cm