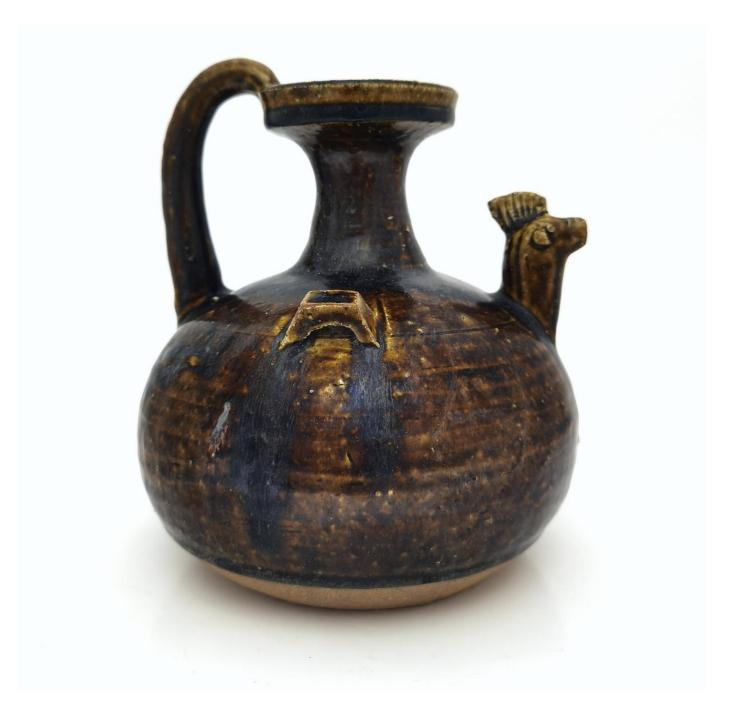

# A DARK BROWN-GLAZED CHICKEN-HEADED EWER 褐釉 鸡首壶

H: 20 cm

A GROUP OF EIGHT FAMILLE ROSE FIGURES OF IMMORTALS 粉彩 八仙像 一组八件

H: 26.5 cm (tallest)

A LARGE COPPER-RED 'LANDSCAPE & FIGURAL' JAR 釉里红 山水人物图 大罐

H: 28.5 cm