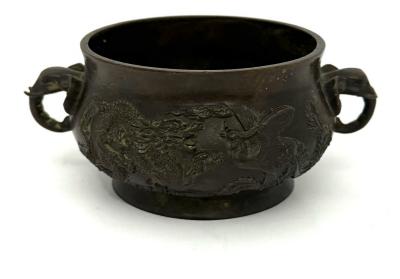

Lot 4

A BRONZE ELEPHANT-HANDLED 'DRAGON &PHOENIX' CENSER, WITH XUANDE MARK 铜象耳龙凤纹簋式炉 《大明宣德年制》款

H: 5.5 cm; W: 12 cm

A SMALL BRONZE 'DRAGON' JAR, WITH MARK 双龙耳 双龙戏珠纹 小铜罐 《制雅草堂》款

H: 7 cm; W: 10.5 cm