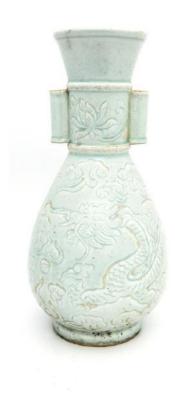

H: 29.5 cm; W: 23 cm

Starting bid at RM 100

Lot 40

A QINGBAI INCISED 'DRAGON & PHOENIX' ARROW VASE 青白釉 龙凤纹刻花贯耳瓶

H: 30.5 cm

# A QINGBAI INCISED 'DRAGON & PHOENIX' ARROW VASE 青白釉 龙凤纹刻花贯耳瓶

H: 30.5 cm

Starting bid at RM 100

Lot 42