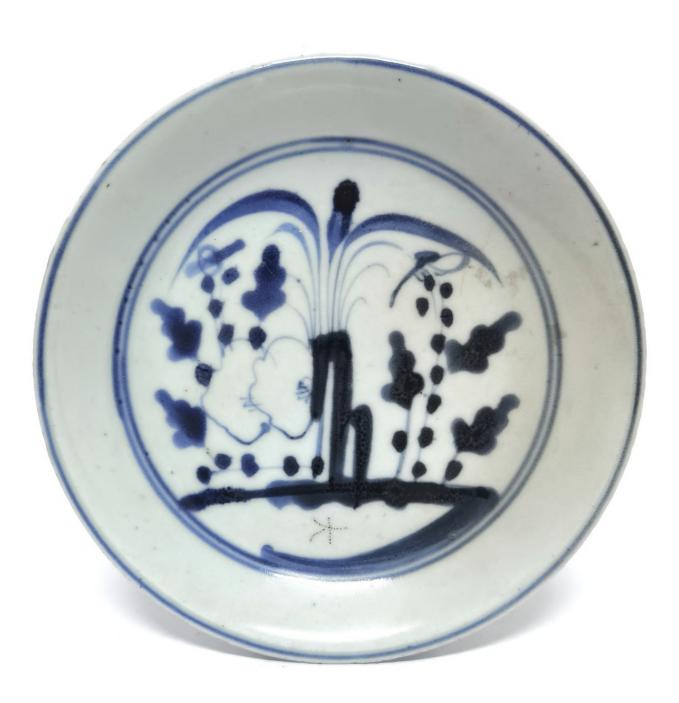

# A BLUE AND WHITE 'LANDSCAPE' DISH, WITH APOCRYPHAL CHENGHUA MARK 青花 山水垂钓图 盘《成化年制》款

D: 25.5 cm

A FAMILLE ROSE 'PEACH & BLOSSOMS' DISH 粉彩 瑞桃花卉纹 盘

D: 21.5 cm

# A BLUE AND WHITE 'LANDSCAPE' DISH, WITH APOCRYPHAL CHENGHUA MARK 青花 山水垂钓图 盘《成化年制》款

D: 23 cm

A BLUE AND WHITE SHOU-CHARACTER (LONGEVITY) DISH, WITH APOCRYPHAL CHENGHUA MARK 青花 寿字祥云纹 盘《成化年制》款

D: 25 cm

# A BLUE AND WHITE 'LANDSCAPE' DISH, WITH APOCRYPHAL CHENGHUA MARK 青花 山水垂钓图 盘《成化年制》款

D: 28.5 cm.

# A BLUE AND WHITE 'LANDSCAPE' DISH, WITH APOCRYPHAL CHENGHUA MARK 青花 山水垂钓图 盘《成化年制》款

D: 26.5 cm

A LARGE PALE-GREEN-GLAZED INCISED 'PEONY' DISH 粉青釉 划缠枝牡丹纹 大盘

D: 29 cm

A LARGE QINGBAI CARVED 'FLORAL' LOBED BOWL 湖田窑 影青釉 刻花 葵瓣形 大碗