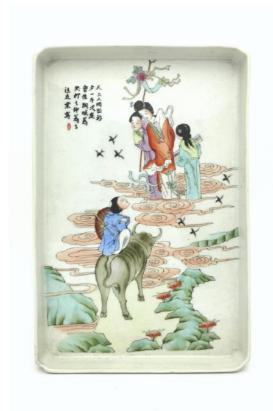

# A FAMILLE ROSE 'FIGURAL' TEA TRAY 粉彩 牛郎织女图 茶盘

L: 28.5 cm; W: 19 cm

Starting bid at RM 100

Lot 32

A SANCAI-GLAZED 'FLORAL' SQUARE DISH 三彩 花卉纹 四方盘

W: 21 cm