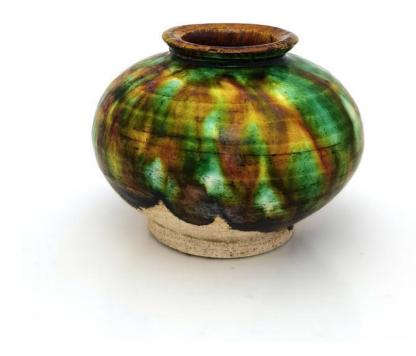

TEAPOT & COVER, WITH TONGZHI MARK 粉彩 人物图 茶壶《同治年制》款

W: 17 cm

Starting bid at RM 100





Lot 26

A BLUE AND WHITE 'FIGURAL' TEAPOT & COVER, WITH MARK 青花 人物故事图 茶壶 带款

W: 14 cm





A BLUE AND WHITE LINGLONG TEAPOT & COVER, WITH MARK 青花 玲珑瓷 茶壶 带款

W: 17.5 cm

Starting bid at RM 100





Lot 28

A CELADON GREEN-GLAZED 'PRUNUS' TEAPOT & COVER 龙泉青釉 梅花纹 鸟钮茶壶

W: 19 cm



# 2012 CHINA TEA ANHUA GOLDEN FLOWER TEA BRICK

### 2012年 中茶牌 湖南省安化茶厂 金花茯砖

Quantity 数量: 1 piece /砖 Weight 重量: 800g /pc Year 年份: 2012 Origin 产区: Hunan 湖南

Starting bid at RM 100



Lot 30

A SET OF THREE TEADUST-GLAZED TEA CUPS 茶叶末釉 茶杯一组三件

D: 9 cm each (approx.)



# A FAMILLE ROSE 'FIGURAL' TEA TRAY 粉彩 牛郎织女图 茶盘

L: 28.5 cm; W: 19 cm

Starting bid at RM 100



Lot 32

A SANCAI-GLAZED 'FLORAL' SQUARE DISH 三彩 花卉纹 四方盘

W: 21 cm



# A SMALL SANCAI-GLAZED JAR 三彩 小罐

H: 7 cm

Starting bid at RM 100



Lot 34

A SMALL MARBLE-VENEERED ROPE-HANDLED JAR 绞胎 绳柄 小罐

H: 11 cm



# A GREEN-GLAZED CARVED 'FLORAL' PEAR-SHAPED VASE 青釉 刻花 玉壶春瓶

H: 22.5 cm

Starting bid at RM 100



Lot 36

A CIZHOU-TYPE WHITE-GLAZED 'CHILDREN PLAYING' JAR 磁州白釉 珍珠地 婴戏纹 四系小罐

H: 15.5 cm



A PORCELAIN FIGURE OF MAITREYA (HAPPY BUDDHA), WITH MARK 瓷制 弥勒佛像 《国泰瓷荘》款

W: 19 cm

Starting bid at RM 100





Lot 38

A PURPLE CLAY FIGURE OF MAÑJUŚRĪ BODHISATTVA SEATED ON LION 紫泥 文殊菩萨骑狮坐像

H: 13.5 cm; W: 17 cm



A SANCAI-GLAZED MARBLE-VENEERED POTTERY FIGURE OF BACTRIAN CAMEL 绞胎 三彩 骆驼像

H: 29.5 cm; W: 23 cm

Starting bid at RM 100



Lot 40

A QINGBAI INCISED 'DRAGON & PHOENIX' ARROW VASE 青白釉 龙凤纹刻花贯耳瓶

H: 30.5 cm



# A QINGBAI INCISED 'DRAGON & PHOENIX' AR