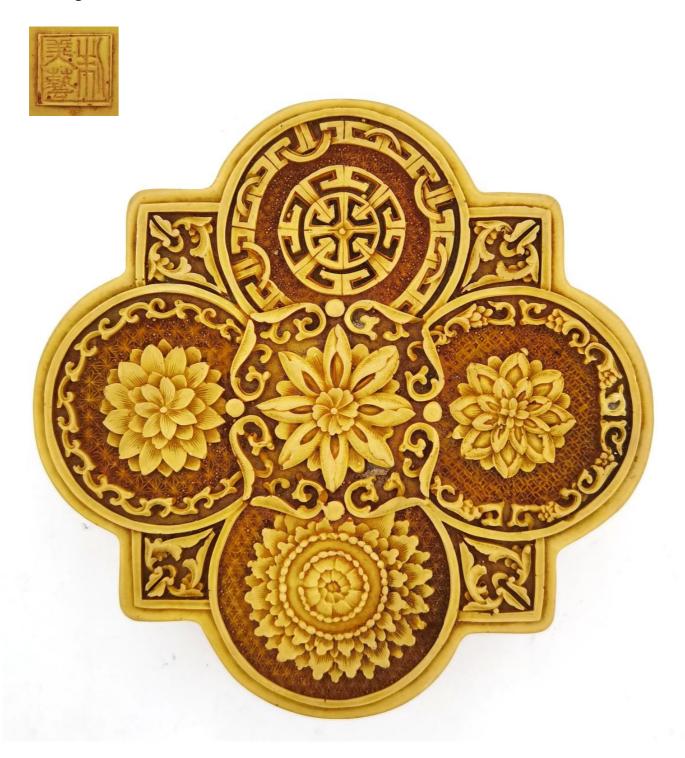

# A RESIN INTRICATELY-CARVED 'FLORAL' COVERED BOX, WITH MARK 树脂 漆雕 花卉纹 盖盒 《美艺制》款

W: 16 cm