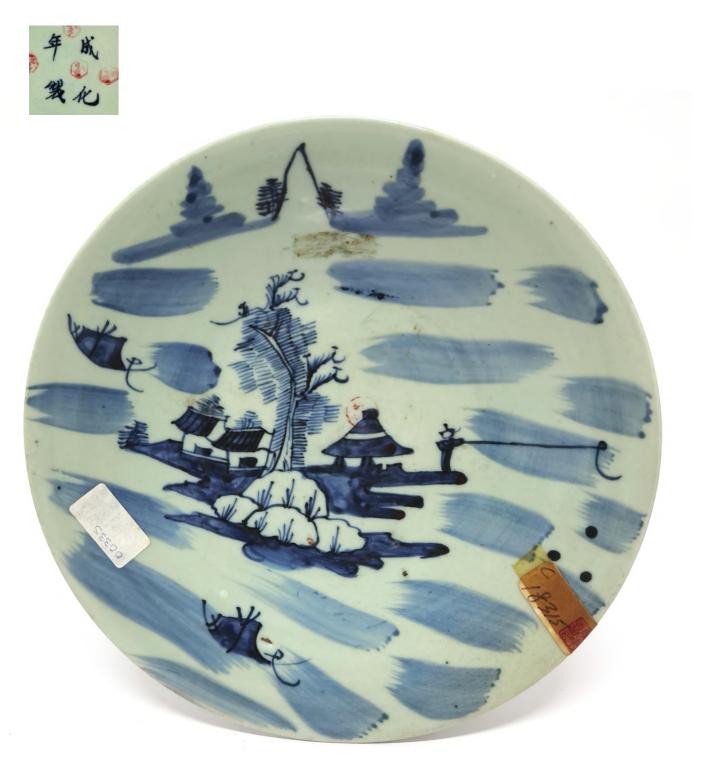

# A BLUE AND WHITE 'LANDSCAPE' DISH, WITH APOCRYPHAL CHENGHUA MARK 青花 山水垂钓图 盘《成化年制》款

D: 25.5 cm

A FAMILLE ROSE 'PEACH & BLOSSOMS' DISH 粉彩 瑞桃花卉纹 盘

D: 21.5 cm

# A BLUE AND WHITE 'LANDSCAPE' DISH, WITH APOCRYPHAL CHENGHUA MARK 青花 山水垂钓图 盘《成化年制》款

D: 23 cm

A BLUE AND WHITE SHOU-CHARACTER (LONGEVITY) DISH, WITH APOCRYPHAL CHENGHUA MARK 青花 寿字祥云纹 盘《成化年制》款

D: 25 cm

# A BLUE AND WHITE 'LANDSCAPE' DISH, WITH APOCRYPHAL CHENGHUA MARK 青花 山水垂钓图 盘《成化年制》款

D: 28.5 cm.

# A BLUE AND WHITE 'LANDSCAPE' DISH, WITH APOCRYPHAL CHENGHUA MARK 青花 山水垂钓图 盘《成化年制》款

D: 26.5 cm

A LARGE PALE-GREEN-GLAZED INCISED 'PEONY' DISH 粉青釉 划缠枝牡丹纹 大盘

D: 29 cm

A LARGE QINGBAI CARVED 'FLORAL' LOBED BOWL 湖田窑 影青釉 刻花 葵瓣形 大碗