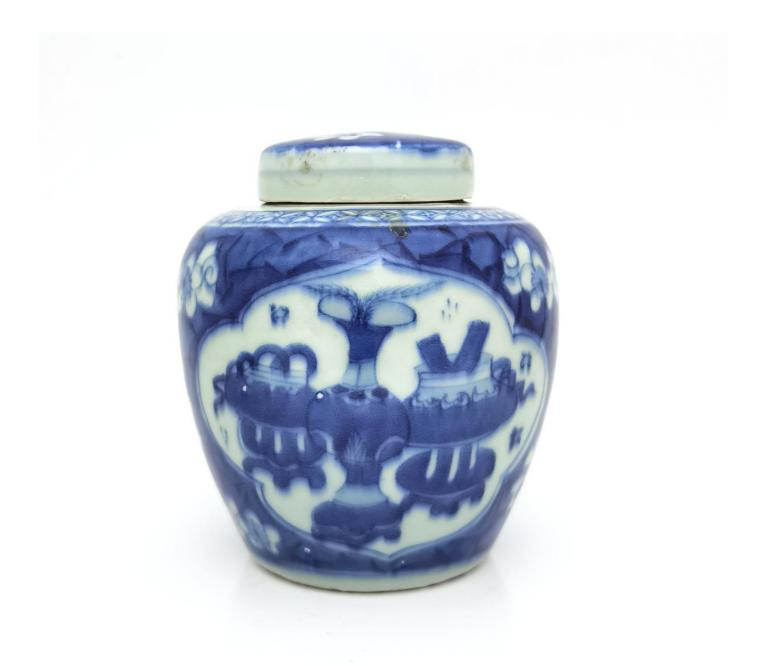

H: 7 cm; D: 22 cm

A CLOISONNÉ ENAMEL BLACK-GROUND 'FLORAL' TEAPOT 掐丝珐琅 黑地 兽钮 花卉纹 茶壶

W: 12.5 cm

A SMALL BLUE AND WHITE 'HUNDRED ANTIQUES' JAR & COVER 青花 博古纹 盖罐

H: 14.5 cm

A BRONZE ARCHAISTIC DOUBLE-HANDLED TRIPOD CENSER 青铜 仿古 兽面纹 双耳 鼎式炉