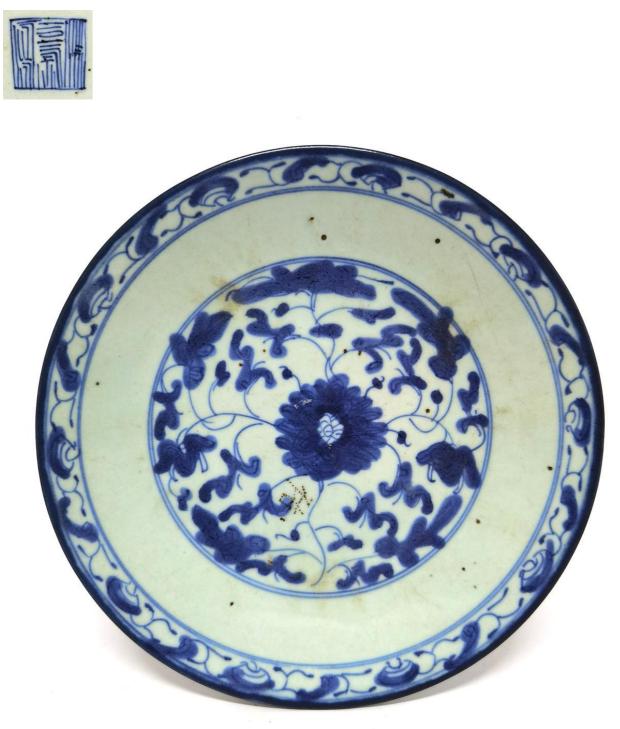

LOT 73 A BRONZE SEATED FIGURE OF XIWANGMU

LOT 74 A BLUE AND WHITE 'BAMBOO & PEONIES' DISH

LOT 75 A BLUE AND WHITE 'FLORAL' DISH

LOT 76 A BLUE AND WHITE 'FLORAL' DISH

LOT 77 A BLUE AND WHITE 'FLORAL' DISH

LOT 78 A BLUE AND WHITE 'FLORAL' DISH