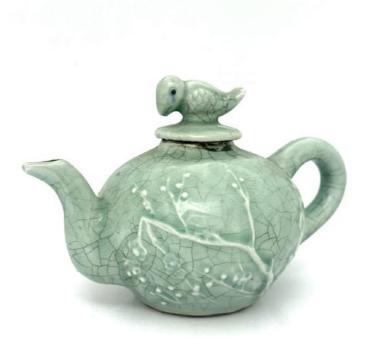

E' YIXING TEAPOT & COVER, SIGNED JIANG YIJUN 紫砂 冰绽梅花 茶壶 《蒋益军制》款

H: 10 cm; W: 17 cm

钤印:蒋益军制、益军

Starting bid at RM 100



Lot 22

A BAMBOO-SHOOT-FORM YIXING TEAPOT & COVER, SIGNED GU YEFEN 紫砂 雨后春笋 竹段茶壶 《顾叶芬制》款

W: 15 cm

钤印: 顾叶芬制、叶芬







A 'SPRING PRUNUS' YIXING TEAPOT & COVER, SIGNED GU AIDA 紫砂 梅报春图 茶壶 《顾爱大制》款

W: 18 cm

钤印: 顾爱大制

Starting bid at RM 100





Lot 24

A JAPANESE FAMILLE ROSE 'LANDSCAPE & FIGURES' TEAPOT & COVER, WITH MARK 日本 粉彩描金 山水人物图 茶壶 带款

H: 17 cm; W: 18 cm





A FAMILLE ROSE 'FIGURAL' TEAPOT & COVER, WITH TONGZHI MARK 粉彩 人物图 茶壶《同治年制》款

W: 17 cm

Starting bid at RM 100





Lot 26

A BLUE AND WHITE 'FIGURAL' TEAPOT & COVER, WITH MARK 青花 人物故事图 茶壶 带款

W: 14 cm





A BLUE AND WHITE LINGLONG TEAPOT & COVER, WITH MARK 青花 玲珑瓷 茶壶 带款

W: 17.5 cm

Starting bid at RM 100





Lot 28

A CELADON GREEN-GLAZED 'PRUNUS' TEAPOT & COVER 龙泉青釉 梅花纹 鸟钮茶壶

W: 19 cm



# 2012 CHINA TEA ANHUA GOLDEN FLOWER TEA BRICK

### 2012年 中茶牌 湖南省安化茶厂 金花茯砖

Quantity 数量: 1 piece /砖 Weight 重量: 800g /pc Year 年份: 2012 Origin 产区: Hunan 湖南

Starting bid at RM 100



Lot 30

A SET OF THREE TEADUST-GLAZED TEA CUPS 茶叶末釉 茶杯一组三件

D: 9 cm each (approx.)



# A FAMILLE ROSE 'FIGURAL' TEA TRAY 粉彩 牛郎织女图 茶盘

L: 28.5 cm; W: 19 cm

Starting bid at RM 100



Lot 32

A SANCAI-GLAZED 'FLORAL' SQUARE DISH 三彩 花卉纹 四方盘

W: 21 cm



# A SMALL SANCAI-GLAZED JAR 三彩 小罐

H: 7 cm

Starting bid at RM 100



Lot 34

A SMALL MARBLE-VENEERED ROPE-HANDLED JAR 绞胎 绳柄 小罐

H: 11 cm



# A GREEN-GLAZED CARVED 'FLORAL' PEAR-SHAPED VASE 青釉 刻花 玉壶春瓶

H: 22.5 cm

Starting bid at RM 100



Lot 36

A CIZHOU-TYPE WHITE-GLAZED 'CHILDR