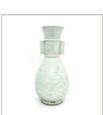

# A GREEN-GLAZED CARVED 'FLORAL' PEAR-SHAPED VASE 青釉 刻花 玉壶春瓶

H: 22.5 cm

Starting bid at RM 100

Lot 36

A CIZHOU-TYPE WHITE-GLAZED 'CHILDREN PLAYING' JAR 磁州白釉 珍珠地 婴戏纹 四系小罐

H: 15.5 cm

A PORCELAIN FIGURE OF MAITREYA (HAPPY BUDDHA), WITH MARK 瓷制 弥勒佛像 《国泰瓷荘》款