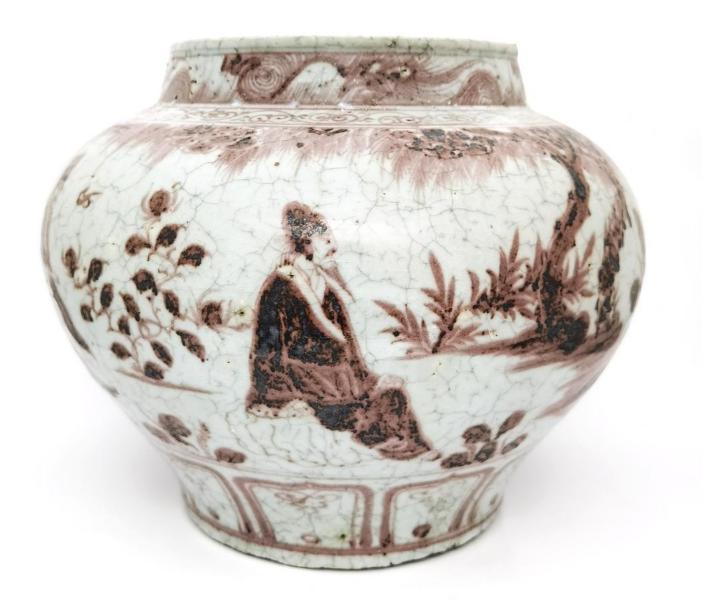

# A FAMILLE-VERTE 'LOTUS POND' YENYEN VASE, WITH APOCRYPHAL QIANLONG MARK 五彩 荷塘图 凤尾尊 《乾隆年制》仿款

H: 37 cm

AN OVERGLAZE-PAINTED 'WATERFALL' DOUBLE-GOURD VASE 釉上彩 深山瀑布图 葫芦瓶

H: 38.5 cm

A LARGE FAMILLE-ROSE 'MOUNTAIN & STREAM' DISH 粉彩 碧水青山图 大盘