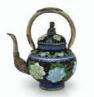

# Starting bid at RM 100

Lot 8

A LONG SPOUT ROUND HANDLED YIXING TEAPOT & COVER, WITH QIANLONG MARK 紫泥 长嘴提梁壶 乾隆款

H: 12.5 cm; W: 17.5 cm

钤印: 宜兴紫泥大清乾隆年间制陶、虎洪

A BLUE LOTUS LEAF-FORM YIXING TEAPOT & COVER, SIGNED CHEN HONGHUA 紫砂 荷叶形 荷塘听雨 壶 《陈红华》款

H: 8.5 cm; W: 15.5 cm

钤印:红华、陈

Starting bid at RM 100

Lot 10