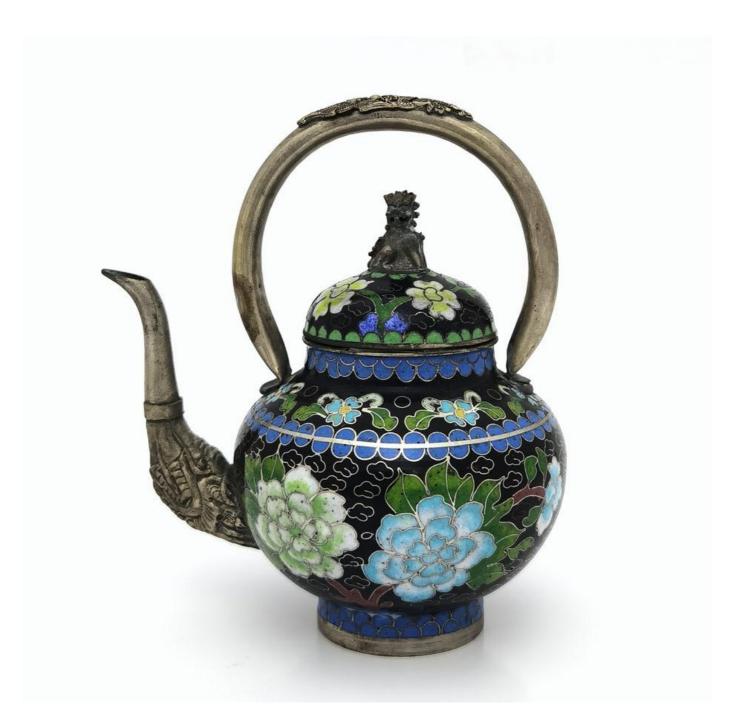

H: 7 cm; D: 22 cm

A CLOISONNÉ ENAMEL BLACK-GROUND 'FLORAL' TEAPOT 掐丝珐琅 黑地 兽钮 花卉纹 茶壶

W: 12.5 cm

A SMALL BLUE AND WHITE 'HUNDRED ANTIQUES' JAR & COVER 青花 博古纹 盖罐

H: 14.5 cm

A BRONZE ARCHAISTIC DOUBLE-HANDLED TRIPOD CENSER 青铜 仿古 兽面纹 双耳 鼎式炉