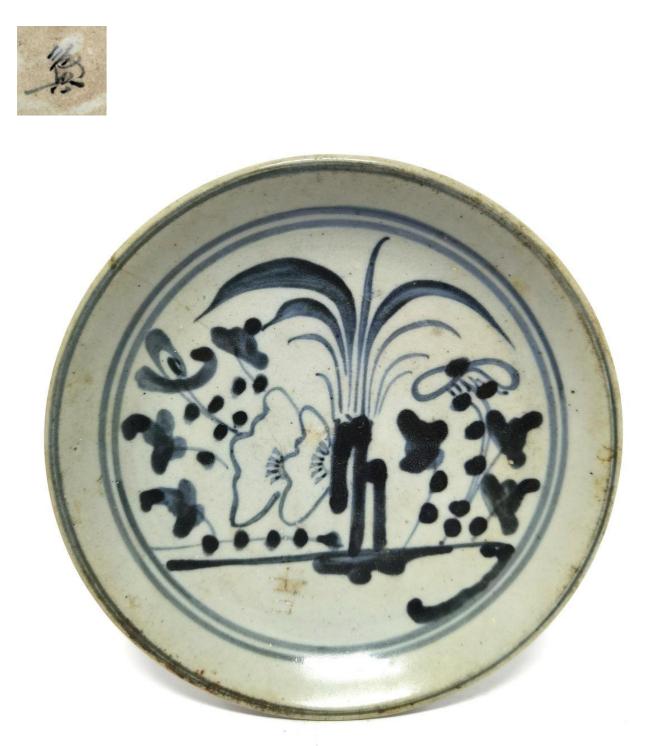

LOT 73 A BRONZE SEATED FIGURE OF XIWANGMU

LOT 74 A BLUE AND WHITE 'BAMBOO & PEONIES' DISH

LOT 75 A BLUE AND WHITE 'FLORAL' DISH

LOT 76 A BLUE AND WHITE 'FLORAL' DISH

LOT 77 A BLUE AND WHITE 'FLORAL' DISH

LOT 78 A BLUE AND WHITE 'FLORAL' DISH