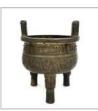

H: 7 cm; D: 22 cm

A CLOISONNÉ ENAMEL BLACK-GROUND 'FLORAL' TEAPOT 掐丝珐琅 黑地 兽钮 花卉纹 茶壶

W: 12.5 cm

A SMALL BLUE AND WHITE 'HUNDRED ANTIQUES' JAR & COVER 青花 博古纹 盖罐

H: 14.5 cm

A BRONZE ARCHAISTIC DOUBLE-HANDLED TRIPOD CENSER 青铜 仿古 兽面纹 双耳 鼎式炉

H: 16.5 cm; D: 13.5 cm