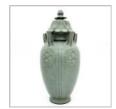

# A GREEN-GLAZED CARVED 'FLORAL' PEAR-SHAPED VASE 青釉 刻花 玉壶春瓶

H: 22.5 cm

Starting bid at RM 100

Lot 36

A CIZHOU-TYPE WHITE-GLAZED 'CHILDREN PLAYING' JAR 磁州白釉 珍珠地 婴戏纹 四系小罐

H: 15.5 cm

A PORCELAIN FIGURE OF MAITREYA (HAPPY BUDDHA), WITH MARK 瓷制 弥勒佛像 《国泰瓷荘》款