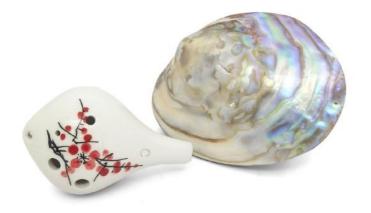

LOT 53 A CLOISONNÉ ENAMEL VASE WITH FOLIATE RIM

LOT 54 A BRONZE HANDLED STONE EWER

LOT 55 A COPPER CHINESE WATER PIPE

LOT 56 A SET OF TWO SEASHELL AND CERAMIC OCARINA

LOT 57 A SET OF FOUR JADE 'MOUSE' AND ROUND JADE CARVINGS

(Shell) W: 14 cm (Flute) W: 10.8 cm