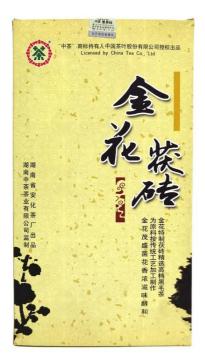

# 2012 CHINA TEA ANHUA GOLDEN FLOWER TEA BRICK

### 2012年 中茶牌 湖南省安化茶厂 金花茯砖

Quantity 数量: 1 piece /砖 Weight 重量: 800g /pc Year 年份: 2012 Origin 产区: Hunan 湖南

Starting bid at RM 100

Lot 30

A SET OF THREE TEADUST-GLAZED TEA CUPS 茶叶末釉 茶杯一组三件

D: 9 cm each (approx.)