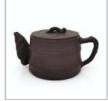

LOT 8 A LONG SPOUT ROUND HANDLED YIXING TEAPOT & COVER

LOT 9 A BLUE LOTUS LEAF-FORM YIXING TEAPOT & COVER

LOT 10 A LATTICE YIXING TEAPOT & COVER

LOT 11 A SOAPSTONE CARVED 'DRAGON' TEAPOT

LOT 12 A BAMBOO-FORM YIXING TEAPOT & COVER