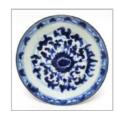

W: 17 cm

Starting bid at RM 100

Lot 26

A BLUE AND WHITE 'FIGURAL' TEAPOT & COVER, WITH MARK 青花 人物故事图 茶壶 带款

W: 14 cm

A BLUE AND WHITE LINGLONG TEAPOT & COVER, WITH MARK 青花 玲珑瓷 茶壶 带款

W: 17.5 cm

Starting bid at RM 100