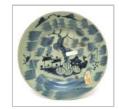

# A BLUE AND WHITE 'LANDSCAPE' DISH, WITH APOCRYPHAL CHENGHUA MARK 青花 山水垂钓图 盘《成化年制》款

D: 28.5 cm.

# A BLUE AND WHITE 'LANDSCAPE' DISH, WITH APOCRYPHAL CHENGHUA MARK 青花 山水垂钓图 盘《成化年制》款

D: 26.5 cm

A LARGE PALE-GREEN-GLAZED INCISED 'PEONY' DISH 粉青釉 划缠枝牡丹纹 大盘

D: 29 cm

A LARGE QINGBAI CARVED 'FLORAL' LOBED BOWL 湖田窑 影青釉 刻花 葵瓣形 大碗