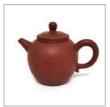

LOT 8 A LONG SPOUT ROUND HANDLED YIXING TEAPOT & COVER

LOT 9 A BLUE LOTUS LEAF-FORM YIXING TEAPOT & COVER

LOT 10 A LATTICE YIXING TEAPOT & COVER

LOT 11 A SOAPSTONE CARVED 'DRAGON' TEAPOT

LOT 12 A BAMBOO-FORM YIXING TEAPOT & COVER

LOT 13 A 'HEART SUTRA' YIXING TEAPOT & COVER

LOT 14 A 'BAMBOO LEAF' MARBLED BASE YIXING TEAPOT & COVER

LOT 15 AN OVAL-SHAPED YIXING TEAPOT & COVER

LOT 16 A YIXING TEAPOT & COVER

LOT 17 A GLOBULAR YIXING TEAPOT & COVER