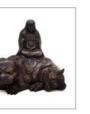

W: 19 cm

Starting bid at RM 100

Lot 38

A PURPLE CLAY FIGURE OF MAÑJUŚRĪ BODHISATTVA SEATED ON LION 紫泥 文殊菩萨骑狮坐像

H: 13.5 cm; W: 17 cm

A SANCAI-GLAZED MARBLE-VENEERED POTTERY FIGURE OF BACTRIAN CAMEL 绞胎 三彩 骆驼像