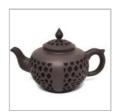

# A LATTICE YIXING TEAPOT & COVER, SIGNED WU CIWAN 紫砂 镂空 如意壶 《吴慈莞制》款

H: 10.5 cm; W: 17 cm

钤印:吴慈莞制、慈莞