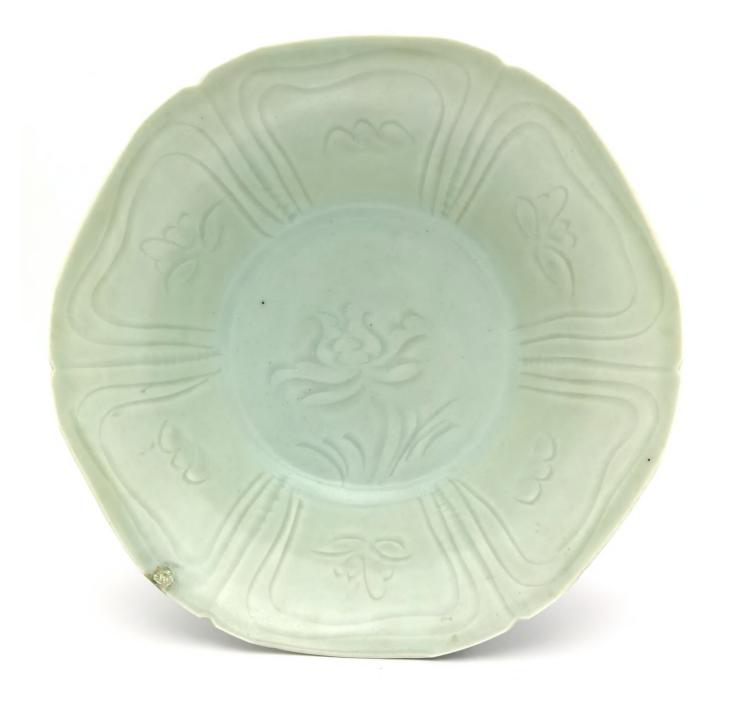

# A QINGBAI LOTUS-FORM BOWL 青白釉 莲花式 温碗

H: 9 cm; D: 10.5 cm

Starting bid at RM 100

Lot 64