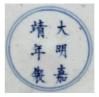

### A FAMILLE-VERTE 'FIGURAL' VASE, WITH JIAJING MARK 五彩 开光人物图 瓶 《大明嘉靖年制》款

H: 41 cm

A BLUE AND WHITE 'FLORAL & BIRD' JAR & COVER, WITH QIANLONG MARK 青花 花鸟纹 双耳 盖瓶 《乾隆年制》款

H: 29 cm

Starting bid at RM 100

Lot 66