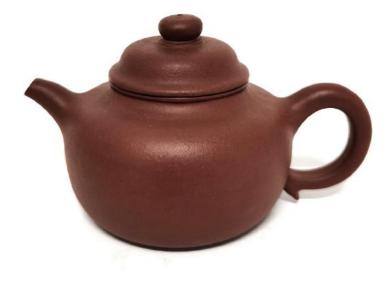

# Starting bid at RM 100

Lot 8

A LONG SPOUT ROUND HANDLED YIXING TEAPOT & COVER, WITH QIANLONG MARK 紫泥 长嘴提梁壶 乾隆款

H: 12.5 cm; W: 17.5 cm

钤印: 宜兴紫泥大清乾隆年间制陶、虎洪

A BLUE LOTUS LEAF-FORM YIXING TEAPOT & COVER, SIGNED CHEN HONGHUA 紫砂 荷叶形 荷塘听雨 壶 《陈红华》款

H: 8.5 cm; W: 15.5 cm

钤印:红华、陈

Starting bid at RM 100

Lot 10