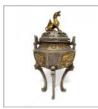

A SILVER 'LANDSCAPE' TRIPOD CENSER, WITH APOCRYPHAL KANGXI MARK 银制 兽钮 山水纹 三足高炉 《康熙年制》款

H: 25 cm; W: 13 cm

Starting bid at RM 100

Lot 2