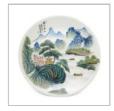

# A BLUE AND WHITE 'LANDSCAPE' DISH, WITH APOCRYPHAL CHENGHUA MARK 青花 山水垂钓图 盘《成化年制》款

D: 25.5 cm

A FAMILLE ROSE 'PEACH & BLOSSOMS' DISH 粉彩 瑞桃花卉纹 盘

D: 21.5 cm

# A BLUE AND WHITE 'LANDSCAPE' DISH, WITH APOCRYPHAL CHENGHUA MARK 青花 山水垂钓图 盘《成化年制》款

D: 23 cm

A BLUE AND WHITE SHOU-CHARACTER (LONGEVITY) DISH, WITH APOCRYPHAL CHENGHUA MARK 青花 寿字祥云纹 盘《成化年制》款

D: 25 cm