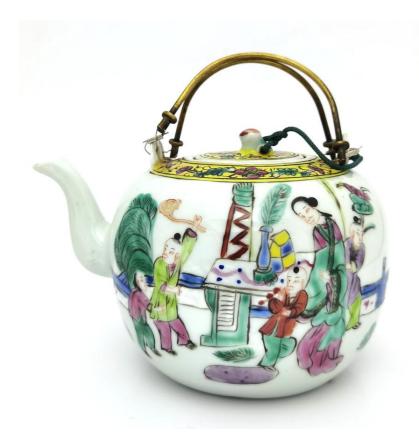

cm; W: 14 cm

钤印:张静、丁山人、静





A 'HUNDRED-FRUIT' YIXING TEAPOT & COVER, SIGNED GU XIAOHUA 紫砂 百果壶 《顾晓华制》款

H: 9.5 cm; W: 14cm

钤印:顾晓华制、小华、顾

# Starting bid at RM 100





A PEAR-SHAPED YIXING TEAPOT & COVER, AFTER HUI MENGCHEN 朱泥 梨形 茶壶 《庚寅仲秋孟臣仿古》款

H: 7 cm; W: 12.5 cm

钤印: 庚寅仲秋孟臣仿古





A 'BLOOMING PRUNUS ON ICE' YIXING TEAPOT & COVER, SIGNED JIANG YIJUN 紫砂 冰绽梅花 茶壶 《蒋益军制》款

H: 10 cm; W: 17 cm

钤印:蒋益军制、益军

Starting bid at RM 100



Lot 22

A BAMBOO-SHOOT-FORM YIXING TEAPOT & COVER, SIGNED GU YEFEN 紫砂 雨后春笋 竹段茶壶 《顾叶芬制》款

W: 15 cm

钤印: 顾叶芬制、叶芬







A 'SPRING PRUNUS' YIXING TEAPOT & COVER, SIGNED GU AIDA 紫砂 梅报春图 茶壶 《顾爱大制》款

W: 18 cm

钤印: 顾爱大制

Starting bid at RM 100





Lot 24

A JAPANESE FAMILLE ROSE 'LANDSCAPE & FIGURES' TEAPOT & COVER, WITH MARK 日本 粉彩描金 山水人物图 茶壶 带款

H: 17 cm; W: 18 cm





A FAMILLE ROSE 'FIGURAL' TEAPOT & COVER, WITH TONGZHI MARK 粉彩 人物图 茶壶《同治年制》款

W: 17 cm

Starting bid at RM 100





Lot 26

A BLUE AND WHITE 'FIGURAL' TEAPOT & COVER, WITH MARK 青花 人物故事图 茶壶 带款

W: 14 cm





A BLUE AND WHITE LINGLONG TEAPOT & COVER, WITH MARK 青花 玲珑瓷 茶壶 带款

W: 17.5 cm

Starting bid at RM 100





Lot 28

A CELADON GREEN-GLAZED 'PRUNUS' TEAPOT & COVER 龙泉青釉 梅花纹 鸟钮茶壶

W: 19 cm



# 2012 CHINA TEA ANHUA GOLDEN FLOWER TEA BRICK

### 2012年 中茶牌 湖南省安化茶厂 金花茯砖

Quantity 数量: 1 piece /砖 Weight 重量: 800g /pc Year 年份: 2012 Origin 产区: Hunan 湖南

Starting bid at RM 100



Lot 30

A SET OF THREE TEADUST-GLAZED TEA CUPS 茶叶末釉 茶杯一组三件

D: 9 cm each (approx.)



# A FAMILLE ROSE 'FIGURAL' TEA TRAY 粉彩 牛郎织女图 茶盘

L: 28.5 cm; W: 19 cm

Starting bid at RM 100



Lot 32

A SANCAI-GLAZED 'FLORAL' SQUARE