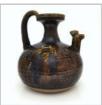

# Starting bid at RM 100

Lot 8

A LONG SPOUT ROUND HANDLED YIXING TEAPOT & COVER, WITH QIANLONG MARK 紫泥 长嘴提梁壶 乾隆款

H: 12.5 cm; W: 17.5 cm

钤印: 宜兴紫泥大清乾隆年间制陶、虎洪

A BLUE LOTUS LEAF-FORM YIXING TEAPOT & COVER, SIGNED CHEN HONGHUA 紫砂 荷叶形 荷塘听雨 壶 《陈红华》款