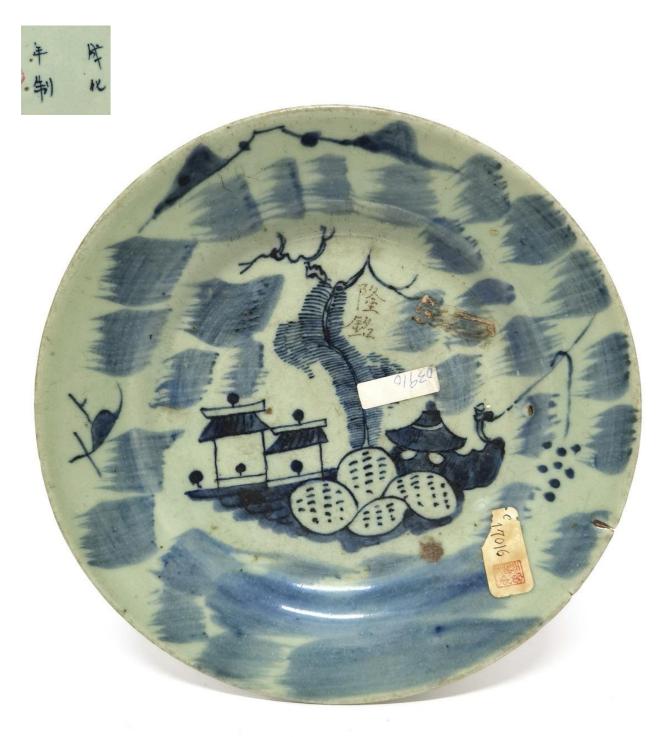

# A BLUE AND WHITE 'LANDSCAPE' DISH, WITH APOCRYPHAL CHENGHUA MARK 青花 山水垂钓图 盘《成化年制》款

D: 25.5 cm

A FAMILLE ROSE 'PEACH & BLOSSOMS' DISH 粉彩 瑞桃花卉纹 盘

D: 21.5 cm

# A BLUE AND WHITE 'LANDSCAPE' DISH, WITH APOCRYPHAL CHENGHUA MARK 青花 山水垂钓图 盘《成化年制》款

D: 23 cm

A BLUE AND WHITE SHOU-CHARACTER (LONGEVITY) DISH, WITH APOCRYPHAL CHENGHUA MARK 青花 寿字祥云纹 盘《成化年制》款

D: 25 cm

# A BLUE AND WHITE 'LANDSCAPE' DISH, WITH APOCRYPHAL CHENGHUA MARK 青花 山水垂钓图 盘《成化年制》款

D: 28.5 cm.

# A BLUE AND WHITE 'LANDSCAPE' DISH, WITH APOCRYPHAL CHENGHUA MARK 青花 山水垂钓图 盘《成化年制》款

D: 26.5 cm

A LARGE PALE-GREEN-GLAZED INCISED 'PEONY' DISH 粉青釉 划缠枝牡丹纹 大盘

D: 29 cm

A LARGE QINGBAI CARVED 'FLORAL' LOBED BOWL 湖田窑 影青釉 刻花 葵瓣形 大碗