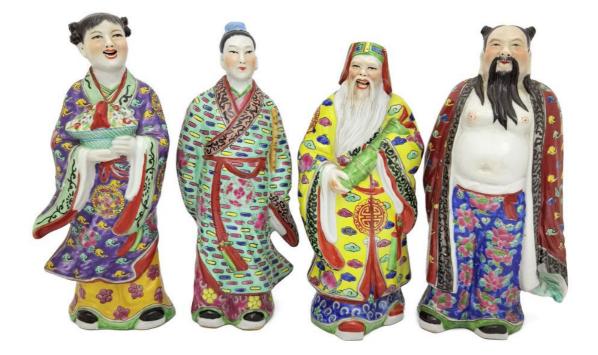

# A DARK BROWN-GLAZED CHICKEN-HEADED EWER 褐釉 鸡首壶

H: 20 cm

A GROUP OF EIGHT FAMILLE ROSE FIGURES OF IMMORTALS 粉彩 八仙像 一组八件

H: 26.5 cm (tallest)

A LARGE COPPER-RED 'LANDSCAPE & FIGURAL' JAR 釉里红 山水人物图 大罐

H: 28.5 cm