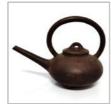

# Starting bid at RM 100

Lot 8

A LONG SPOUT ROUND HANDLED YIXING TEAPOT & COVER, WITH QIANLONG MARK 紫泥 长嘴提梁壶 乾隆款

H: 12.5 cm; W: 17.5 cm

钤印: 宜兴紫泥大清乾隆年间制陶、虎洪

A BLUE LOTUS LEAF-FORM YIXING TEAPOT & COVER, SIGNED CHEN HONGHUA 紫砂 荷叶形 荷塘听雨 壶 《陈红华》款

H: 8.5 cm; W: 15.5 cm

钤印:红华、陈

Starting bid at RM 100

Lot 10