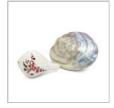

# A BRONZE HANDLED STONE EWER, WITH XUANDE MARK 铜嘴 石身 执壶《大明宣德》款

H: 23 cm

A COPPER CHINESE WATER PIPE, WITH APOCRYPHAL QIANLONG MARK 铜 福字 水烟壶 《乾隆年制》仿款

H: 23 cm

Starting bid at RM 100

Lot 56

A SET OF TWO SEASHELL AND CERAMIC OCARINA 贝壳及陶笛 一组两件

(Shell) W: 14 cm (Flute) W: 10.8 cm