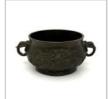

Lot 4

A BRONZE ELEPHANT-HANDLED 'DRAGON &PHOENIX' CENSER, WITH XUANDE MARK 铜象耳龙凤纹簋式炉 《大明宣德年制》款

H: 5.5 cm; W: 12 cm

A SMALL BRONZE 'DRAGON' JAR, WITH MARK 双龙耳 双龙戏珠纹 小铜罐 《制雅草堂》款

H: 7 cm; W: 10.5 cm

# Starting bid at RM 100

Lot 6

A BRONZE ELEPHANT-HANDLED CENSER 铜象耳涡纹簋式炉

H: 7 cm; W: 12 cm

A SMALL BRONZE TRIPOD CENSER, WITH XUANDE MARK 朝冠耳 三足小炉 《宣德年制》款

H: 7 cm; W: 11.5 cm