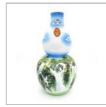

# A SMALL SANCAI-GLAZED JAR 三彩 小罐

H: 7 cm

Starting bid at RM 100

Lot 34

A SMALL MARBLE-VENEERED ROPE-HANDLED JAR 绞胎 绳柄 小罐

H: 11 cm