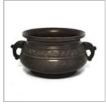

# A BRONZE 'ANBAXIAN' TRIPOD CENSER & COVER, WITH MARK 铜 暗八仙纹 三足盖炉 宣字款

H: 6.5 cm; W: 10 cm

A GILT-BRONZE 'LOTUS' TRIPOD CENSER & COVER, WITH XUANDE MARK 铜鎏金 莲花纹 法界蒙熏 三足盖炉 《宣德年制》款

H: 12 cm; W: 9 cm

Starting bid at RM 100