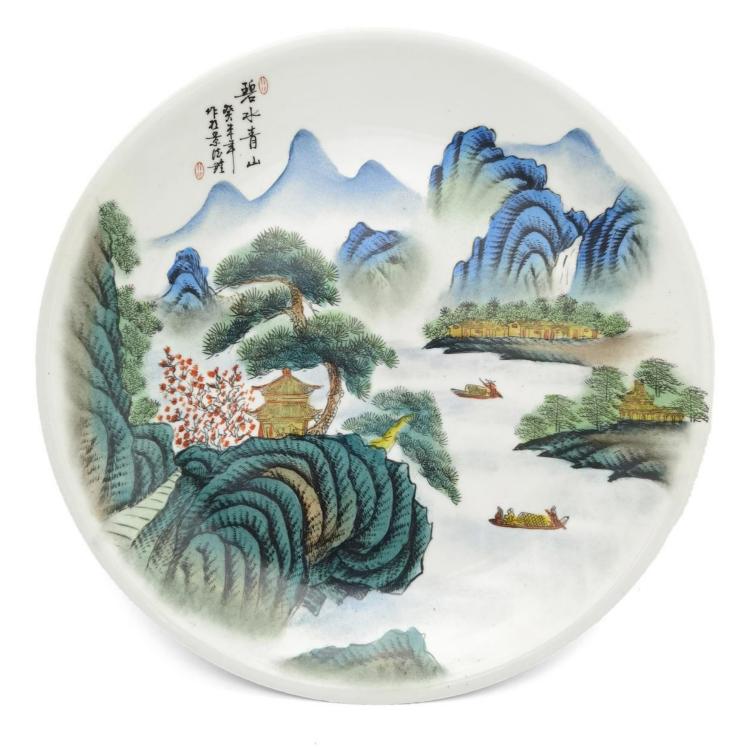

# A FAMILLE-VERTE 'LOTUS POND' YENYEN VASE, WITH APOCRYPHAL QIANLONG MARK 五彩 荷塘图 凤尾尊 《乾隆年制》仿款

H: 37 cm

AN OVERGLAZE-PAINTED 'WATERFALL' DOUBLE-GOURD VASE 釉上彩 深山瀑布图 葫芦瓶

H: 38.5 cm

A LARGE FAMILLE-ROSE 'MOUNTAIN & STREAM' DISH 粉彩 碧水青山图 大盘