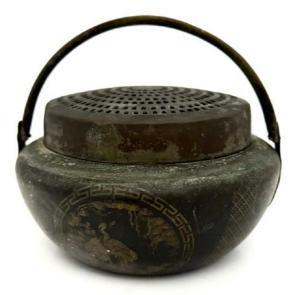

W: 20.5 cm

A FAMILLE-ROSE 'BOYS' TRIANGULAR VASE, WITH QIANLONG MARK 粉彩 百子婴戏图 三角瓶 《乾隆年制》款

H: 30.5 cm

Starting bid at RM 100

Lot 48

A BLUE AND WHITE 'GRAPEVINE' GLOBULAR JAR 青花 葡萄藤纹 圆腹瓶

H: 27 cm

A BRONZE 'AUSPICIOUS CRANE' HAND WARMER & COVER, WITH APOCRYPHAL QIANLONG MARK 铜 镂空 福鹤纹 盖手炉 《乾隆年制》仿款