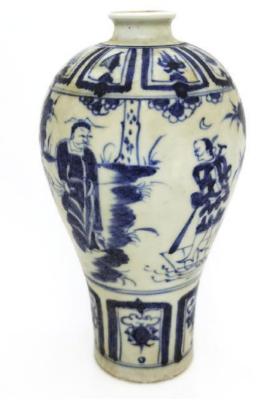

W: 18 cm

钤印: 顾爱大制

Starting bid at RM 100

Lot 24

A JAPANESE FAMILLE ROSE 'LANDSCAPE & FIGURES' TEAPOT & COVER, WITH MARK 日本 粉彩描金 山水人物图 茶壶 带款

H: 17 cm; W: 18 cm

A FAMILLE ROSE 'FIGURAL' TEAPOT & COVER, WITH TONGZHI MARK 粉彩 人物图 茶壶《同治年制》款