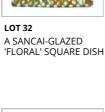

# A FAMILLE ROSE 'FIGURAL' TEA TRAY 粉彩 牛郎织女图 茶盘

L: 28.5 cm; W: 19 cm

Starting bid at RM 100

Lot 32

A SANCAI-GLAZED 'FLORAL' SQUARE DISH 三彩 花卉纹 四方盘

W: 21 cm