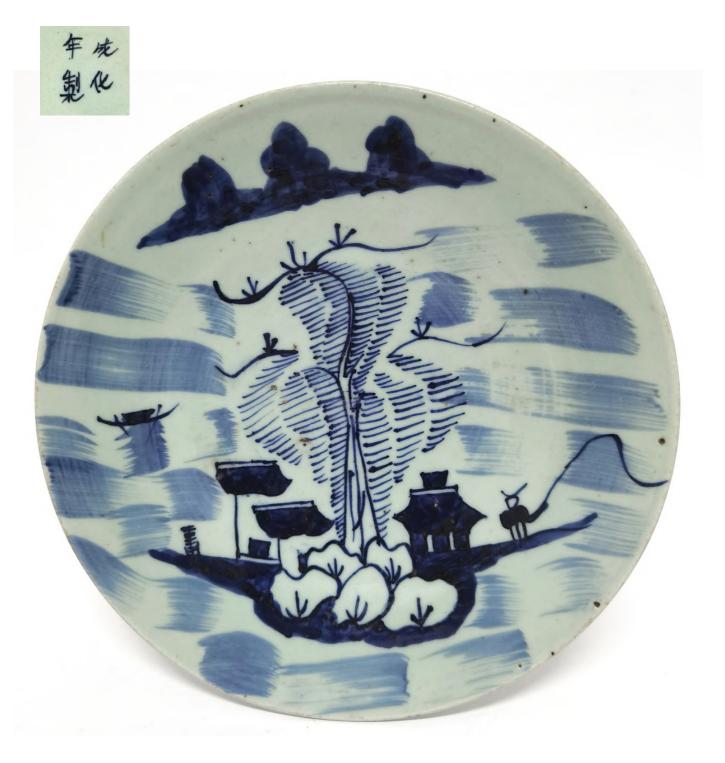

# A BLUE AND WHITE 'LANDSCAPE' DISH, WITH APOCRYPHAL CHENGHUA MARK 青花 山水垂钓图 盘《成化年制》款

D: 25.5 cm

A FAMILLE ROSE 'PEACH & BLOSSOMS' DISH 粉彩 瑞桃花卉纹 盘

D: 21.5 cm

# A BLUE AND WHITE 'LANDSCAPE' DISH, WITH APOCRYPHAL CHENGHUA MARK 青花 山水垂钓图 盘《成化年制》款

D: 23 cm

A BLUE AND WHITE SHOU-CHARACTER (LONGEVITY) DISH, WITH APOCRYPHAL CHENGHUA MARK 青花 寿字祥云纹 盘《成化年制》款

D: 25 cm

# A BLUE AND WHITE 'LANDSCAPE' DISH, WITH APOCRYPHAL CHENGHUA MARK 青花 山水垂钓图 盘《成化年制》款

D: 28.5 cm.

# A BLUE AND WHITE 'LANDSCAPE' DISH, WITH APOCRYPHAL CHENGHUA MARK 青花 山水垂钓图 盘《成化年制》款

D: 26.5 cm

A LARGE PALE-GREEN-GLAZED INCISED 'PEONY' DISH 粉青釉 划缠枝牡丹纹 大盘

D: 29 cm

A LARGE QINGBAI CARVED 'FLORAL' LOBED BOWL 湖田窑 影青釉 刻花 葵瓣形 大碗