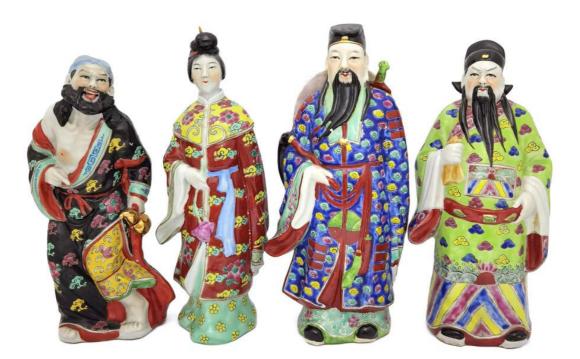

# A DARK BROWN-GLAZED CHICKEN-HEADED EWER 褐釉 鸡首壶

H: 20 cm

A GROUP OF EIGHT FAMILLE ROSE FIGURES OF IMMORTALS 粉彩 八仙像 一组八件

H: 26.5 cm (tallest)

A LARGE COPPER-RED 'LANDSCAPE & FIGURAL' JAR 釉里红 山水人物图 大罐

H: 28.5 cm