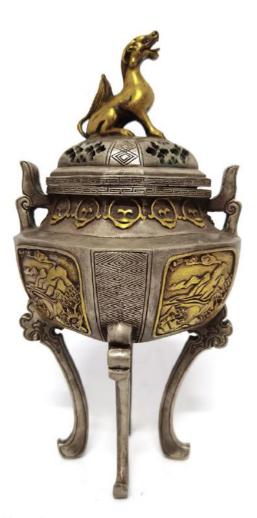

A SILVER 'LANDSCAPE' TRIPOD CENSER, WITH APOCRYPHAL KANGXI MARK 银制 兽钮 山水纹 三足高炉 《康熙年制》款

H: 25 cm; W: 13 cm

Starting bid at RM 100

Lot 2