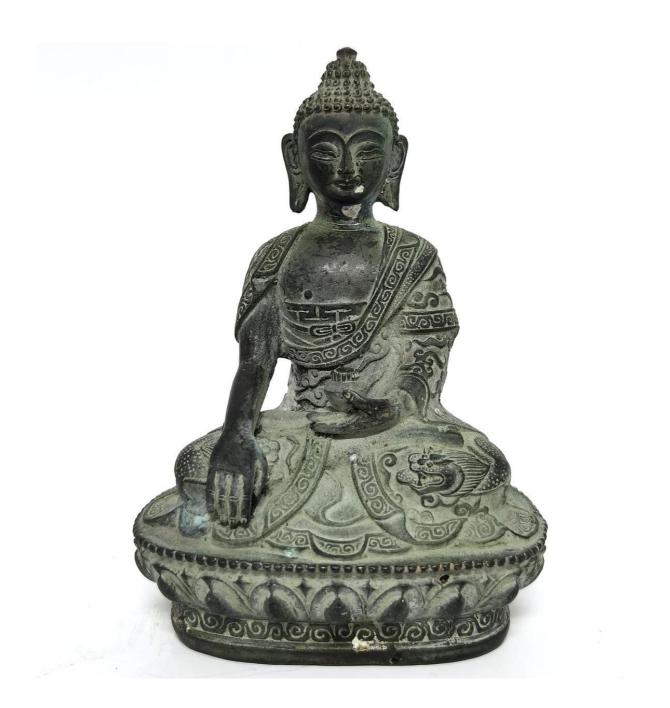

A BRONZE SEATED FIGURE OF SAKYAMUNI BUDDHA ON LOTUS STATUE 铜雕 释迦摩尼 莲花坐像

H: 15.5 cm