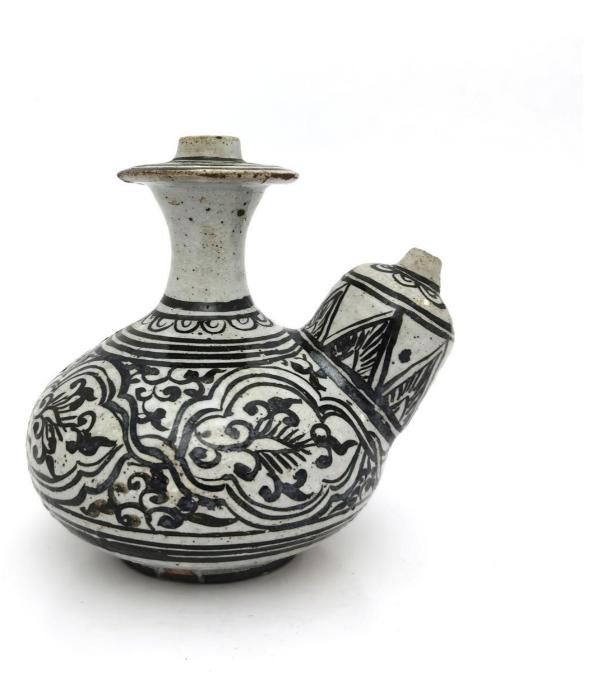

CHENGHUA MARK 青花 山水垂钓图 盘《成化年制》款

D: 28.5 cm.



# A BLUE AND WHITE 'LANDSCAPE' DISH, WITH APOCRYPHAL CHENGHUA MARK 青花 山水垂钓图 盘《成化年制》款

D: 26.5 cm



A LARGE PALE-GREEN-GLAZED INCISED 'PEONY' DISH 粉青釉 划缠枝牡丹纹 大盘

D: 29 cm



A LARGE QINGBAI CARVED 'FLORAL' LOBED BOWL 湖田窑 影青釉 刻花 葵瓣形 大碗

H: 7 cm; D: 22 cm



A CLOISONNÉ ENAMEL BLACK-GROUND 'FLORAL' TEAPOT 掐丝珐琅 黑地 兽钮 花卉纹 茶壶

W: 12.5 cm



A SMALL BLUE AND WHITE 'HUNDRED ANTIQUES' JAR & COVER 青花 博古纹 盖罐

H: 14.5 cm



A BRONZE ARCHAISTIC DOUBLE-HANDLED TRIPOD CENSER 青铜 仿古 兽面纹 双耳 鼎式炉

H: 16.5 cm; D: 13.5 cm



# A RU-TYPE LOTUS LEAF-FORM TRIPOD BRUSHER 汝釉 荷叶形 三足洗

D: 15.5 cm



# A RESIN INTRICATELY-CARVED 'FLORAL' COVERED BOX, WITH MARK 树脂 漆雕 花卉纹 盖盒 《美艺制》款

W: 16 cm



# A THAI WHITE-GROUND BLACK-GLAZED 'FLORAL' KENDI 泰国 白地黑釉 缠枝花卉纹 军持

H: 16 cm



# A DARK BROWN-GLAZED CHICKEN-HEADED EWER 褐釉 鸡首壶

H: 20 cm



A GROUP OF EIGHT FAMILLE ROSE FIGURES OF IMMORTALS 粉彩 八仙像 一组八件

H: 26.5 cm (tallest)





A LARGE COPPER-RED 'LANDSCAPE & FIGURAL' JAR 釉里红 山水人物图 大罐

H: 28.5 cm



# A FAMILLE-VERTE 'LOTUS POND' YENYEN VASE, WITH APOCRYPHAL KANGXI MARK 五彩 荷塘图 凤尾尊《康熙年制》仿款

H: 37 cm



# A FAMILLE-VERTE 'LOTUS POND' YENYEN VASE, WITH APOCRYPHAL QIANLONG MARK 五彩 荷塘图 凤尾尊 《乾隆年制》仿款

H: 37 cm



AN OVERGLAZE-PAINTED 'WATERFALL' DOUBLE-GOURD VASE 釉上彩 深山瀑布图 葫芦瓶

H: 38.5 cm



A LARGE FAMILLE-ROSE 'MOUNTAIN & STREAM' DISH 粉彩 碧水青山图 大盘

D: 40.5 cm



#### **1. DEFINITIONS IN THESE CONDITIONS:**

(a) "auctioneer" means the appropriate auctioneer which is authorized by Younie's Auction PLT (YA);

(b) "deliberate forgery" means an imitation made with the inte