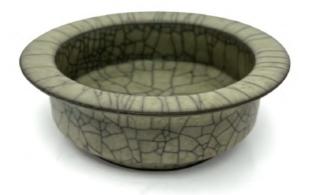

# A GE-TYPE BRUSH WASHER 哥釉 折沿洗

D: 16.5 cm

Starting bid at RM 100

Lot 70

A LARGE BLUE AND WHITE 'FISH POND' JAR 青花 "年年有余" 鱼藻纹 大罐

H: 19.5 cm

A BLUE AND WHITE 'DRAGON' FLASK 青花 海水云龙纹 四系扁壶

H: 24 cm