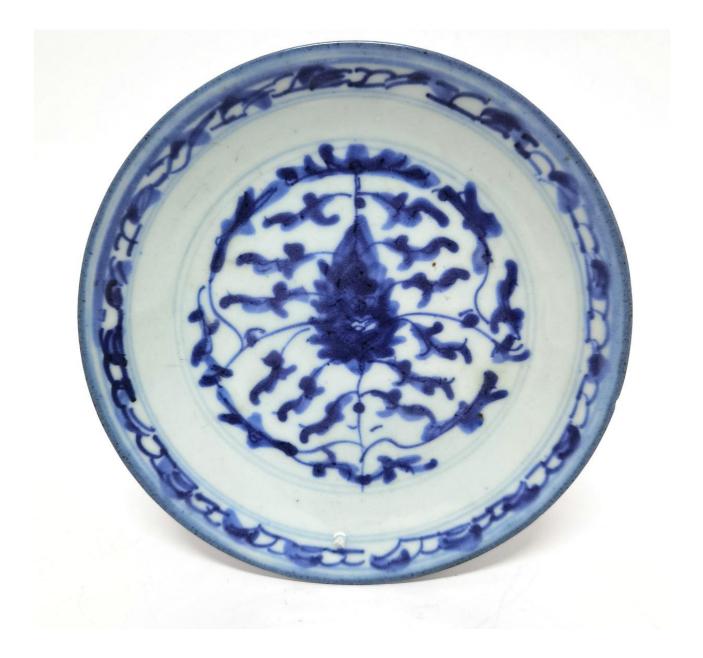

LOT 73 A BRONZE SEATED FIGURE OF XIWANGMU

LOT 74 A BLUE AND WHITE 'BAMBOO & PEONIES' DISH

LOT 75 A BLUE AND WHITE 'FLORAL' DISH

LOT 76 A BLUE AND WHITE 'FLORAL' DISH

LOT 77 A BLUE AND WHITE 'FLORAL' DISH

LOT 78 A BLUE AND WHITE 'FLORAL' DISH