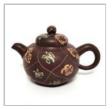

LOT 8 A LONG SPOUT ROUND HANDLED YIXING TEAPOT & COVER

LOT 9 A BLUE LOTUS LEAF-FORM YIXING TEAPOT & COVER

LOT 10 A LATTICE YIXING TEAPOT & COVER

LOT 11 A SOAPSTONE CARVED 'DRAGON' TEAPOT

LOT 12 A BAMBOO-FORM YIXING TEAPOT & COVER