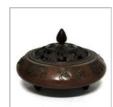

# 2012 CHINA TEA ANHUA GOLDEN FLOWER TEA BRICK

### 2012年 中茶牌 湖南省安化茶厂 金花茯砖

Quantity 数量: 1 piece /砖 Weight 重量: 800g /pc Year 年份: 2012 Origin 产区: Hunan 湖南

Starting bid at RM 100

Lot 30

A SET OF THREE TEADUST-GLAZED TEA CUPS 茶叶末釉 茶杯一组三件

D: 9 cm each (approx.)