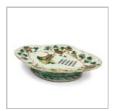

# A FAMILLE ROSE 'FIGURAL' TEA TRAY 粉彩 牛郎织女图 茶盘

L: 28.5 cm; W: 19 cm

Starting bid at RM 100

Lot 32

A SANCAI-GLAZED 'FLORAL' SQUARE DISH 三彩 花卉纹 四方盘

W: 21 cm