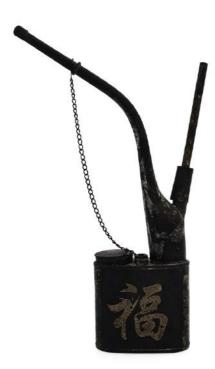

# A BRONZE HANDLED STONE EWER, WITH XUANDE MARK 铜嘴 石身 执壶《大明宣德》款

H: 23 cm

A COPPER CHINESE WATER PIPE, WITH APOCRYPHAL QIANLONG MARK 铜 福字 水烟壶 《乾隆年制》仿款

H: 23 cm

Starting bid at RM 100

Lot 56

A SET OF TWO SEASHELL AND CERAMIC OCARINA 贝壳及陶笛 一组两件