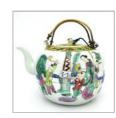

W: 18 cm

钤印: 顾爱大制

Starting bid at RM 100

Lot 24

A JAPANESE FAMILLE ROSE 'LANDSCAPE & FIGURES' TEAPOT & COVER, WITH MARK 日本 粉彩描金 山水人物图 茶壶 带款

H: 17 cm; W: 18 cm

A FAMILLE ROSE 'FIGURAL' TEAPOT & COVER, WITH TONGZHI MARK 粉彩 人物图 茶壶《同治年制》款