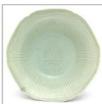

A SILVER 'LANDSCAPE' TRIPOD CENSER, WITH APOCRYPHAL KANGXI MARK 银制 兽钮 山水纹 三足高炉 《康熙年制》款

H: 25 cm; W: 13 cm

Starting bid at RM 100

Lot 2