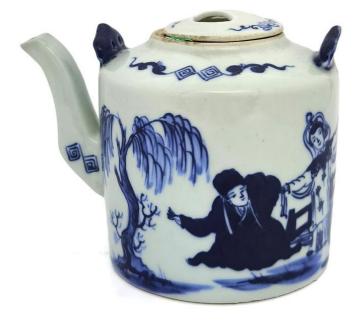

LOT 26 A BLUE AND WHITE 'FIGURAL' TEAPOT & COVER

LOT 31 A FAMILLE ROSE 'FIGURAL' TEA TRAY

LOT 27 A BLUE AND WHITE LINGLONG TEAPOT & COVER

LOT 28 A CELADON GREEN-GLAZED 'PRUNUS' **TEAPOT & COVER** 

LOT 29 2012 CHINA TEA ANHUA GOLDEN FLOWER TEA BRICK

W: 17 cm

Starting bid at RM 100

Lot 26

A BLUE AND WHITE 'FIGURAL' TEAPOT & COVER, WITH MARK 青花 人物故事图 茶壶 带款

W: 14 cm

A BLUE AND WHITE LINGLONG TEAPOT & COVER, WITH MARK 青花 玲珑瓷 茶壶 带款

W: 17.5 cm

Starting bid at RM 100