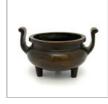

# Starting bid at RM 100

Lot 6

A BRONZE ELEPHANT-HANDLED CENSER 铜象耳涡纹簋式炉

H: 7 cm; W: 12 cm

A SMALL BRONZE TRIPOD CENSER, WITH XUANDE MARK 朝冠耳 三足小炉 《宣德年制》款

H: 7 cm; W: 11.5 cm