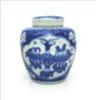

H: 7 cm; D: 22 cm

A CLOISONNÉ ENAMEL BLACK-GROUND 'FLORAL' TEAPOT 掐丝珐琅 黑地 兽钮 花卉纹 茶壶

W: 12.5 cm

A SMALL BLUE AND WHITE 'HUNDRED ANTIQUES' JAR & COVER 青花 博古纹 盖罐

H: 14.5 cm

A BRONZE ARCHAISTIC DOUBLE-HANDLED TRIPOD CENSER 青铜 仿古 兽面纹 双耳 鼎式炉