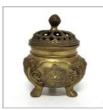

# A BRONZE 'ANBAXIAN' TRIPOD CENSER & COVER, WITH MARK 铜 暗八仙纹 三足盖炉 宣字款

H: 6.5 cm; W: 10 cm

A GILT-BRONZE 'LOTUS' TRIPOD CENSER & COVER, WITH XUANDE MARK 铜鎏金 莲花纹 法界蒙熏 三足盖炉 《宣德年制》款

H: 12 cm; W: 9 cm

Starting bid at RM 100