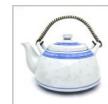

# A SET OF TEN GREEN-GLAZED BOWLS WITH VARIOUS DESIGNS, WITH MARK 青釉 各式花纹 小碗 一组十件 带款

D: 13 cm each (approx.)

Starting bid at RM 100

Lot 60

A COPPER-RED AND UNDERGLAZE-BLUE 'FISH' DISH 青花釉里红鱼纹盘

D: 17 cm

A PAIR OF JADE 'FLORAL' BOWLS, WITH APOCRYPHAL QIANLONG MARK 暗花纹 玉碗 一对《乾隆年制》仿款