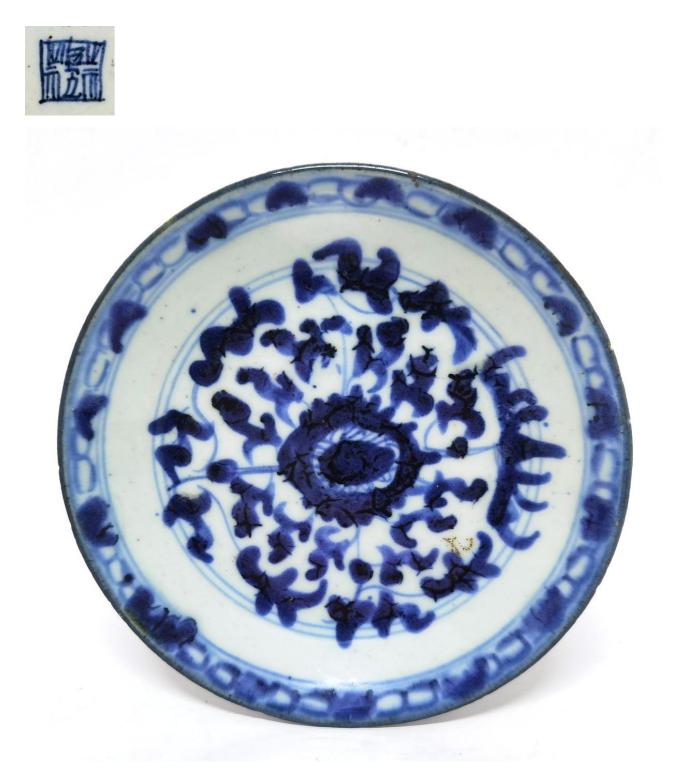

# A BLUE AND WHITE 'LANDSCAPE' DISH, WITH APOCRYPHAL CHENGHUA MARK 青花 山水垂钓图 盘《成化年制》款

D: 25.5 cm

A FAMILLE ROSE 'PEACH & BLOSSOMS' DISH 粉彩 瑞桃花卉纹 盘

D: 21.5 cm

# A BLUE AND WHITE 'LANDSCAPE' DISH, WITH APOCRYPHAL CHENGHUA MARK 青花 山水垂钓图 盘《成化年制》款

D: 23 cm

A BLUE AND WHITE SHOU-CHARACTER (LONGEVITY) DISH, WITH APOCRYPHAL CHENGHUA MARK 青花 寿字祥云纹 盘《成化年制》款

D: 25 cm

# A BLUE AND WHITE 'LANDSCAPE' DISH, WITH APOCRYPHAL CHENGHUA MARK 青花 山水垂钓图 盘《成化年制》款

D: 28.5 cm.

# A BLUE AND WHITE 'LANDSCAPE' DISH, WITH APOCRYPHAL CHENGHUA MARK 青花 山水垂钓图 盘《成化年制》款

D: 26.5 cm

A LARGE PALE-GREEN-GLAZED INCISED 'PEONY' DISH 粉青釉 划缠枝牡丹纹 大盘

D: 29 cm

A LARGE QINGBAI CARVED 'FLORAL' LOBED BOWL 湖田窑 影青釉 刻花 葵瓣形 大碗