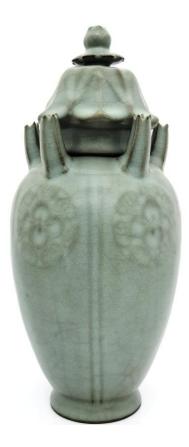

# A QINGBAI CARVED ANIMAL-HANDLED 'FLORAL' JAR 青白釉 花卉纹 辅兽瓶

H: 19 cm

A LAVA BLUE 'COSMOS' TENMOKU TEA BOWL, WITH MARK 窑变釉 天目茶盏 带款

D: 12 cm

Starting bid at RM 100

Lot 44

A BLACK-GLAZED PEARL-GROUND 'MANDARIN DUCK AT LOTUS POND' MEIPING VASE 黑釉珍珠地 荷塘鸳鸯纹 梅瓶

H: 26 cm

A BLACK-GLAZED PEARL-GROUND 'MANDARIN DUCK AT LOTUS POND' MEIPING VASE 黑釉珍珠地 荷塘鸳鸯纹 梅瓶

H: 26 cm

Starting bid at RM 100

Lot 46

A FAMILLE-ROSE 'FIGURAL & FLORAL' RUYI-SHAPED PILLOW, WITH JINGDEZHEN MARK 粉彩 人物花卉纹 如意形枕 《景德镇制》 款