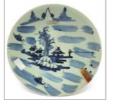

# A BLUE AND WHITE 'LANDSCAPE' DISH, WITH APOCRYPHAL CHENGHUA MARK 青花 山水垂钓图 盘《成化年制》款

D: 25.5 cm

A FAMILLE ROSE 'PEACH & BLOSSOMS' DISH 粉彩 瑞桃花卉纹 盘

D: 21.5 cm

# A BLUE AND WHITE 'LANDSCAPE' DISH, WITH APOCRYPHAL CHENGHUA MARK 青花 山水垂钓图 盘《成化年制》款

D: 23 cm

A BLUE AND WHITE SHOU-CHARACTER (LONGEVITY) DISH, WITH APOCRYPHAL CHENGHUA MARK 青花 寿字祥云纹 盘《成化年制》款

D: 25 cm