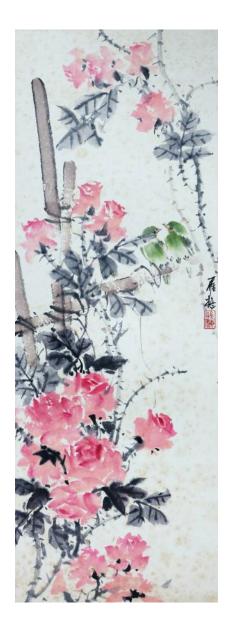

#### CHAN TEE WAH 陈世和

b. Selangor, 1948

HIBISCUS & FISH, 1992 双办大红花 小鱼, 壬申年

Signed, dated and sealed (lower right)
Ink and colour on paper, hanging scroll
设色纸本 立轴 129 cm x 45 cm

RM 1,500 - RM 3,000

1969 – 1972: Malaysia Institute of Art 1973: Accademia del'belle 1973 – 1976: Accademia del'belle Arti Roma (Italy) 之后旅居瑞士及纽西兰。