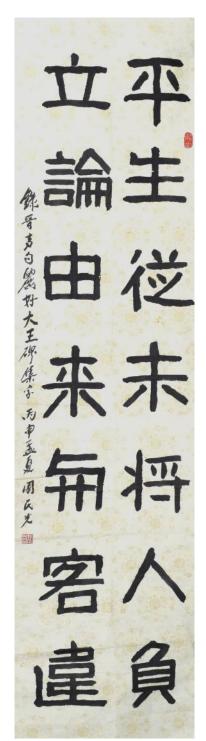

## CHOW MING KONG 周民光

b. Kuala Lumpur, 1946

CALLIGRAPHY, 2016 大王碑 书法, 丙申年

"平生从未将人负 立论由来与客违"

Signed, dated and sealed (left) Ink on paper, Mounted 水墨纸本 镜心 117 cm x 34.5 cm

STARTING PRICE RM 1,500

LOT 111