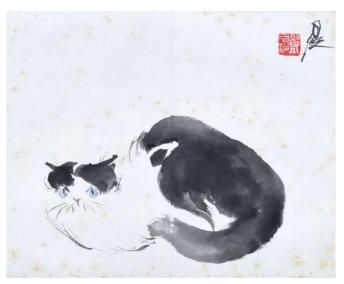

#### ZHENG YUEBO 郑月波

b. Singapore, 1908 – d. 1991

CAT 猫

Signed and sealed (upper right)
Ink and colour on paper, Framed 设色纸本 镜框
28.5 cm x 34.5 cm

Provenance Private Collection, Perak

RM 1,500 - RM 3,000