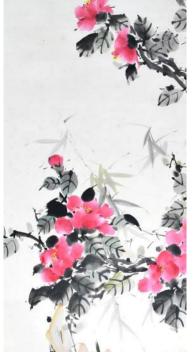

## HONG POH GAIK 方宝玉

b. Penang, 1946

PEONIES, 2014 相亲相爱

Signed, dated, sealed and titled (upper right)
Ink and colour on paper, Framed 设色纸本 镜框
69 cm x 45 cm

Provenance Private Collection, Kuala Lumpur

RM 1,800 - RM 3,000