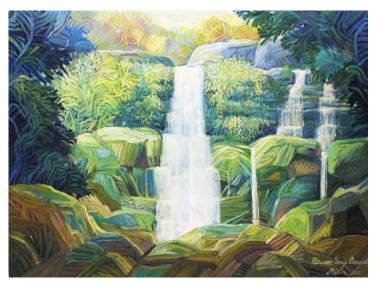

## LI ZHENGWU 李正武

b. China, 1947

WATERFALL, 2003 瀑布, 癸未年

Signed, dated, sealed, and inscribed (right) Ink and colour on paper, Framed 设色纸本 镜框 179 cm x 97 cm

Provenance Private Collection, Kuala Lumpur

RM 8,000 - RM 12,000