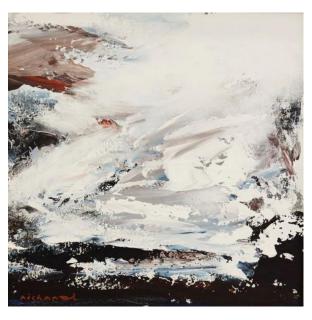

#### RICHARD WONG 黄振景

b. Kuala Lumpur, 1955

HIMALAYA SERIES - SUNSET

Signed 'richard' (lower left)
Oil on canvas
44 cm x 44 cm

PROVENANCE Private collection, Kuala Lumpur

RM 1,000 - RM 2,000