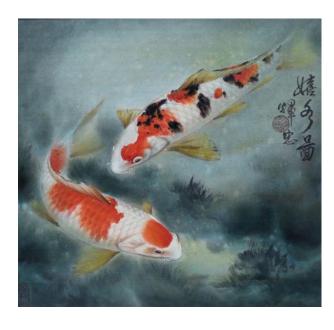

#### TAY WHEE CHONG 郑辉忠

b. Johor, 1964

KOI 嬉水图

Signed, sealed and titled (upper right)
Ink and colour on paper, Framed 设色纸本 镜框
44 cm x 47 cm

Provenance Private Collection, Kuala Lumpur

RM 2,000 - RM 3,000