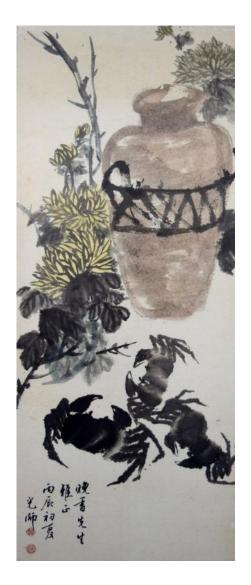

#### CHEN GUANGSHI 陈光师

b. China, 1940 – d. Malaysia, 1990)

HARVEST, 1976 丰年, 丙辰年

Signed, dated, sealed, and inscribed (lower left)
Ink and colour on paper, Framed 设色纸本 镜框
90 cm x 36.5 cm

Provenance Private Collection, Selangor

RM 5,000 - RM 8,000

陈光师,原籍福建永春,从事书画及篆刻工作。马来西亚艺术学院书法发展委员会委员,并历任全国书法比赛评审。曾在马来西亚、新加坡、曼谷、印尼、菲律宾、越南及大溪地举行数十次个人画展。

(摘自马来西亚中华人文碑林网)