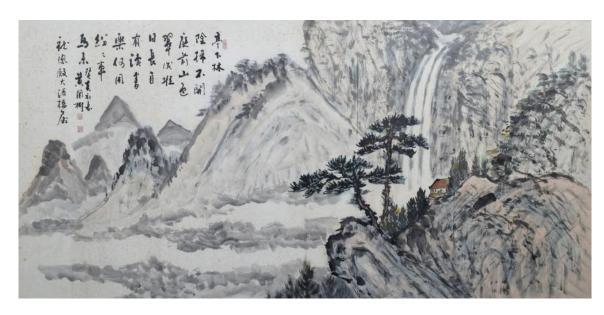

## WANG YISHENG 王义胜

b. China, 1941

LIN QUAN GAO ZHI, 2002 林泉高致, 壬午年

Signed, dated, sealed, and inscribed (upper left) Ink and colour on paper, Framed 设色纸本 镜框83 cm x 152.5 cm

Provenance Private Collection, Kuala Lumpur

## RM 18,000 - RM 25,000

王义胜 生于辽宁盖县,1957年考入鲁迅美术学院附中,1965年毕业于鲁迅美术学院中国画系,并留校任教,1982年深造于中国 画研究院人物画研究班。现为中国画系教授,硕士生导师,中国美术家协会会员,中国同泽书画研究院理事。著作有:《王义胜工笔人物画教程》、《水墨仕女画法》,出版有《白救恩在中国》等连环画。