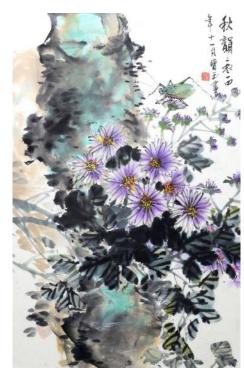

## HONG POH GAIK 方宝玉

b. Penang, 1946

CHRYSANTHEMUMS, 2014 秋韵

Signed, dated, sealed and titled (upper right)
Ink and colour on paper, Framed 设色纸本 镜框
68 cm x 44 cm

Provenance Private Collection, Kuala Lumpur

RM 1,800 - RM 3,000