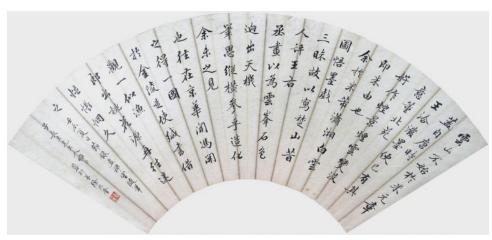

#### XU ZHAOKUI 徐兆奎

b. China, 1917 – d. 2003

CALLIGRAPHY IN RUNNING SCRIPT, 1952 行书 节录画禅室随笔, 壬辰年

RM 3,000 - RM 4,000

Signed, dated, sealed, and inscribed (left) Ink on paper, Fan 水墨纸本 扇面 18 cm x 52 cm

Provenance Private Collection, Selangor