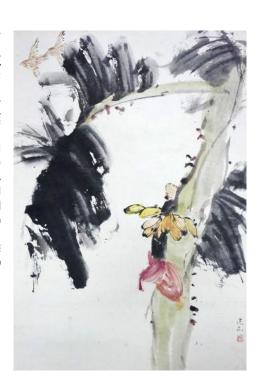

## YONG CHIEN CHIN 杨建正

b. Selangor, 1952

BANANA PLANT 芭蕉

Signed and sealed (lower right) Ink and colour on paper, Hanging scroll 设色纸本 立轴 93 cm x 61 cm

> STARTING PRICE RM 1,000