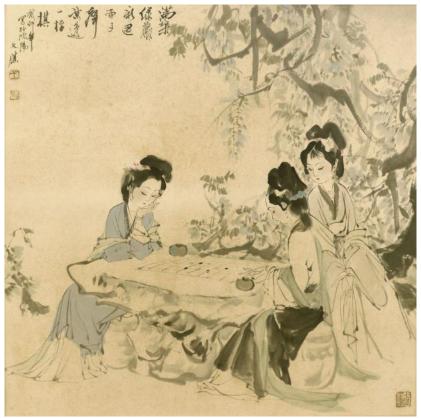

#### WANG YISHENG 王义胜

b. China, 1941

LADIES, 1990 仕女图, 庚午年

Signed, dated, sealed, and inscribed (upper left) Ink and colour on paper, Framed 设色纸本 镜框 67 cm x 67 cm

Provenance Private Collection, Kuala Lumpur