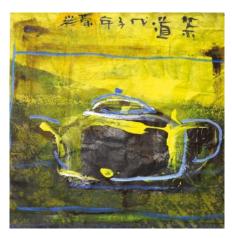

#### LUM WENG KONG 林荣光 b. Negeri Sembilan, 1952

TEA ART SERIES, 2008

Both signed and dated Acrylic on paper 29 cm x 29 cm each

Provenance Private Collection, Kuala Lumpur

RM 1,000 - RM 2,000

**LOT 21** 