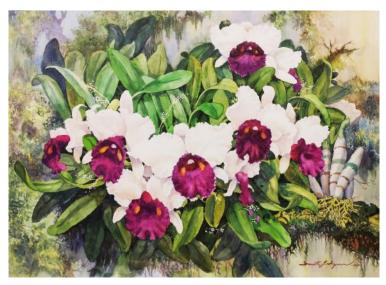

#### **SMITH S.LYNN**

b. Myanmar, 1941

ORCHIDS, 2009

Signed and dated 'Smith S.Lynn 09' Watercolour on paper 54 cm x 75 cm

**PROVENANCE** 

Private collection, Kuala Lumpur

RM 2,000 - RM 3,000