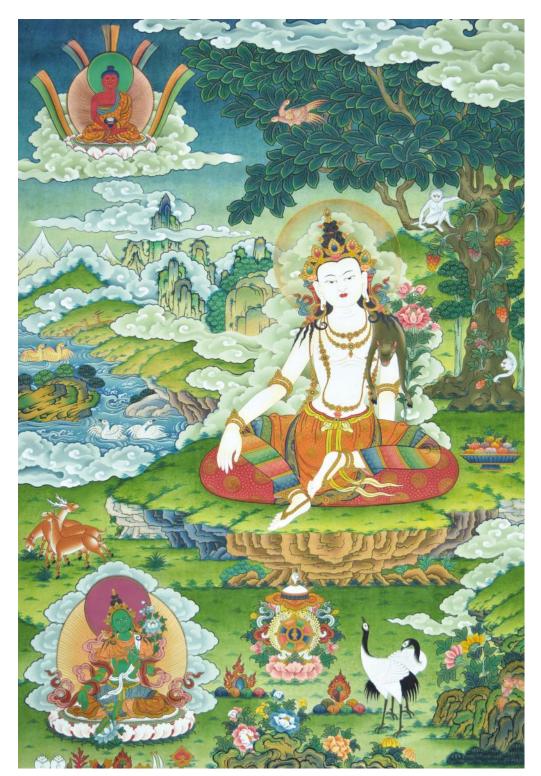

## WHITE TARA

Thangka 91 cm x 61 cm

# STARTING PRICE RM 20,000

White Tara is a female Bodhisattva in both Mahayana and Vajrayana Buddhism. White Tara is called the mother of all Buddha because it represents the perfect embodiment of graceful power, purity, wisdom and longevity.

At the bottom of the painting showing White Tara Avalokistssvara holding White Tara on its palm was painted according to late China Rinpoche vision. It was one of Rinpoche's entirety main practice.