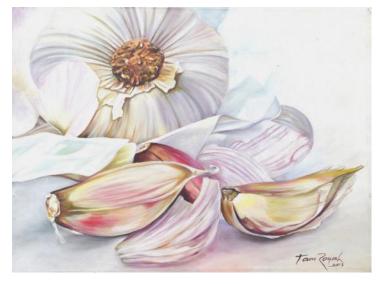

#### RAZAK AHMAD (TAM ZOYAH)

b. Malaysia, 1963

BAWANG PUTEH, 2013

Signed and dated 'Tam Zoyah 2013' (lower right) Oil on canvas 63 cm x 83 cm

Provenance Private Collection, Kuala Lumpur

RM 1,000 - RM 2,000