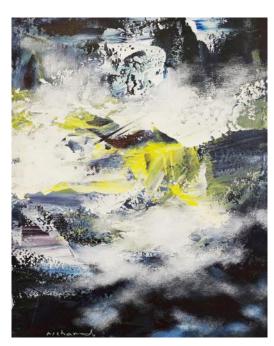

#### RICHARD WONG 黄振景

b. Kuala Lumpur, 1955

HIMALAYA SERIES - MORNING

Signed 'richard' (lower left) Oil on canvas 49 cm x 40 cm

PROVENANCE
Private collection, Kuala Lumpur

RM 1,000 - RM 2,000