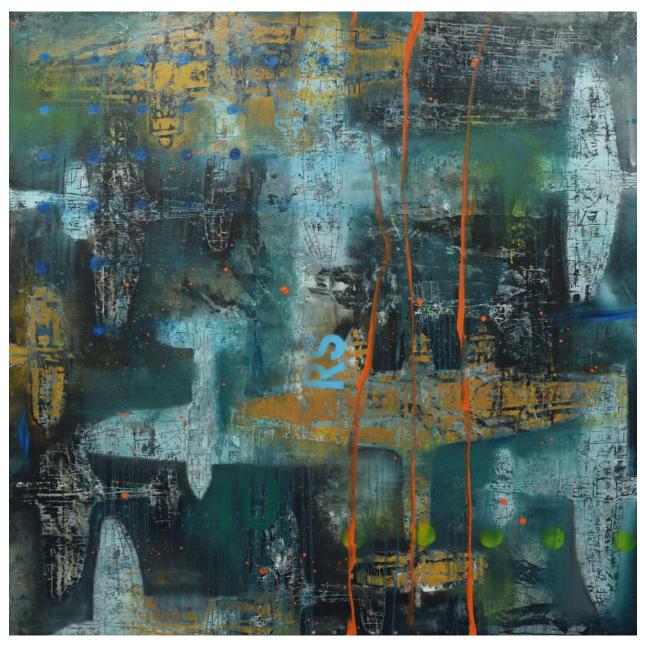

## **RADUAN MAN**

b. Pahang, 1978

RS 10, 2009

Signed and dated 'Raduan Man 2009' (lower right) Mixed media on linen 152 cm x 152 cm

Provenance
Private Collection, Kuala Lumpur

RM 16,000 - RM 18,000

Mohd Raduan Man is a Malaysian visual artist who was born in 1978. He graduated with Bachelor of Design-Fine Arts in year 2000 and Bachelor of Fine Arts in print making with Honours in year 2001 from University Teknologi MARA. He then attained his Masters of Fine Arts in Painting from University of Wolverhampton UK (2003) and Masters of Fine Arts in Print Making from Camberwell School of Art University of the Arts London in 2006. Many works by the artist have been sold at auction, including 'River Hill' sold at the recent Sotheby's Hong Kong 'Modern & Contemporary Southeast Asian Art' in April 2017 for 50,000 HKD.