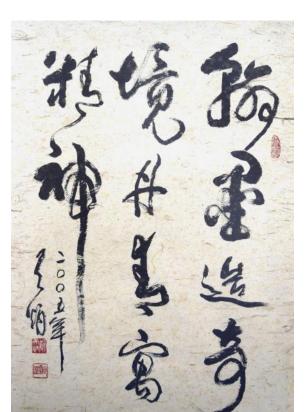

#### TEE TIAN PING 郑天炳

b. Johor, 1928 - d. 2006

CALLIGRAPHY IN CURSIVE SCRIPT, 2005 行草 书法

Signed, dated, and sealed (lower left) Ink on paper, Mounted 水墨纸本 镜心 107.5 cm x 75 cm

Provenance Private Collection, Selangor