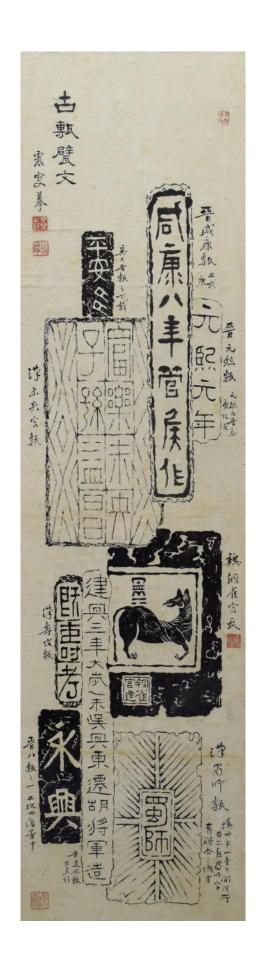

## GUAN ZHENMIN 管震民

b. China, 1880 – d. Malaysia, 1962

CALLIGRAPHY 古甎甓文 临摹

Signed, titled and sealed (upper left) Ink on paper, Framed 水墨纸本 镜框 137 cm x 34 cm

Provenance Private Collection, Selangor

RM 10,000 - RM 12,000

管震民,原名望涛,字浅白,原籍浙江黄岩人。1908年京浙师大学堂博物科毕业。曾任教于中国山西大学堂、河南高等学堂师范、杭州官立法政、浙江省二师及仰光华侨中学校长,1934年南来,任教席于钟灵中学。著有《震庵石》《缘天庐诗文集》。其书法以拟古为主,尤精于古体,线条自然奇趣的象形,使文字组合上表达了它的特殊美感。

(摘自马来西亚中华人文碑林网)