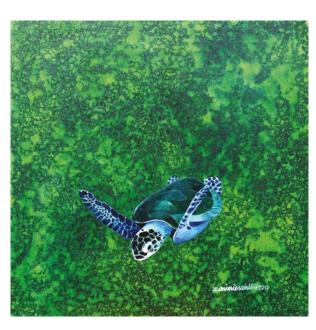

#### **ZAIMIE SAHIBIL**

b. Sabah, 1970

PRECIOUS TURTLES OF SABAH, 2012

Signed and dated 'zaimie sahibil 2012' (lower right) Acrylic on canvas 60 cm x 60 cm

Provenance Private Collection, Kuala Lumpur

RM 1,500 - RM 3,000