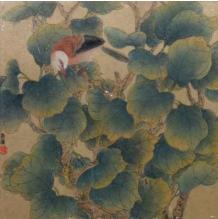

#### TAY WHEE CHONG 郑辉忠

b. Johor, 1964

KOI 嬉水图

Signed, sealed and titled (upper right)
Ink and colour on paper, Framed 设色纸本 镜框
44 cm x 47 cm

Provenance Private Collection, Kuala Lumpur

RM 2,000 - RM 3,000