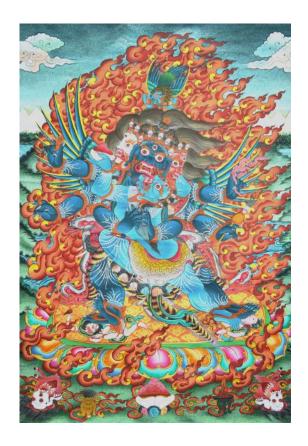

## **VAJRAKILAYA**

Thangka 90 cm x 65 cm

STARTING PRICE RM 9,000

VajraKilaya is the primary meditational deity of the Vajrayana Buddhism. It is a compassionate expression of the Buddha nature which is a wrathful manifestation of Vajrasattva Buddha.

Vajrakila helps remove obstacles, particularly effective in destroying and purifying negative forces. On the outside it seems to have a wrathful appearances but in the inside it emanates great compassion for all beings.