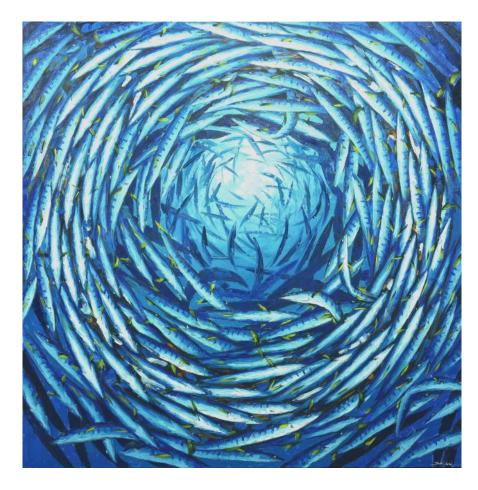

#### KHOR CHANG KHNEG 许长庆

b. Kedah, 1976

AROWANA SERIES 9/18, 2015 降龙十八掌 第九式 或跃在渊

Signed and dated 'Khor Chang Kheng 2015' (lower left) Oil on canvas 91.5 cm x 91.5 cm

Provenance
Private Collection, Kuala Lumpur

RM 10,000 - RM 12,000

许长庆是一个非常一致的全职画家,是一位超现实主义画家。他从大自然的启发,把视觉艺术翻译为能产生正能量的画家,他的画作题为"或跃在渊"(金龙鱼系列9/18)是有趣的作品之一。这幅作品不仅显示他高超的写实技巧,但更深刻描绘关于深水的活动与其世界的景象。此外,龙鱼不只是价格昂贵,但也被认为是作为好运和繁荣的象征。他把金龙鱼游泳的形态与肢体语言,画出一股能量的诞生。并且用色简单大胆,把龙鱼突出在水底世界那既复杂也阴暗的世界里。让它们更显能量的光辉!