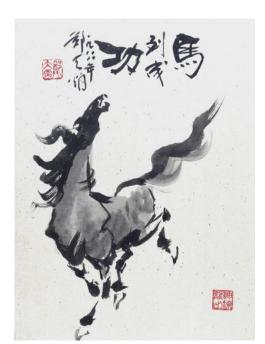

#### TEE TIAN PING 郑天炳

b. Johor, 1928 – d. 2006

HORSE, 1988 马到成功

Signed, titled, dated, and sealed (top) lnk on paper, Framed 水墨纸本 镜框 39 cm x 29.5 cm

Provenance Private Collection, Selangor

RM 1,800 - RM 2,500