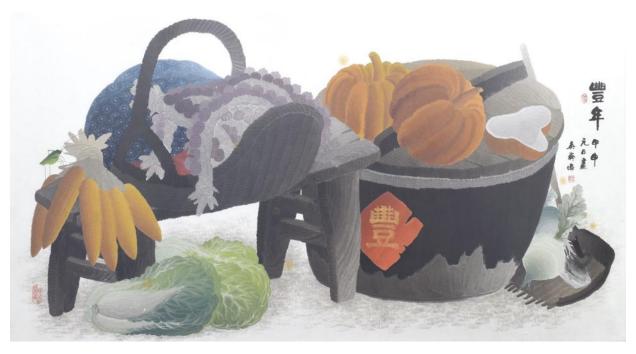

#### WU QIMING 吴齐鸣

b. China, 1957

HARVEST , 2004 丰年, 甲申年 Signed, titled, dated, sealed, and inscribed (upper right) Ink and colour on paper, Framed 设色纸本 镜框 67 cm x 124 cm

Provenance Private Collection, Kuala Lumpur