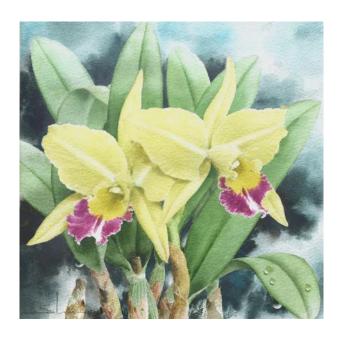

#### CHIANG SOA LING 张树龄

b. Kedah, 1941

ORCHID SERIES I

Signed and dated 'Soa Ling 05' (lower left) Watercolour on paper 27 cm x 27 cm

Provenance
Private Collection, Kuala Lumpur

RM 800 - RM 1,500