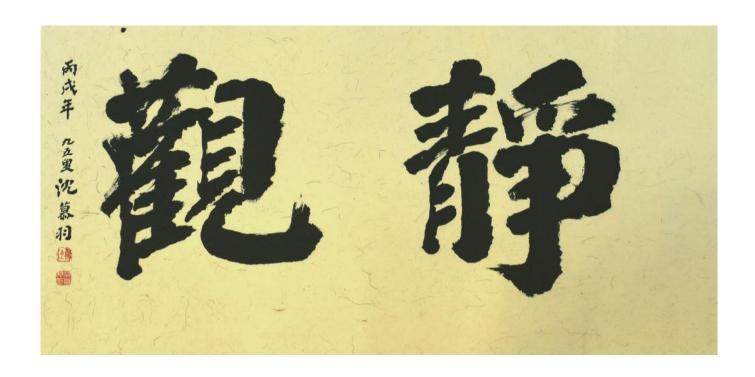

#### SIM MOW YU, DATUK 拿督 沈慕羽 局绅

b. Malacca, 1913 – d. 2009

CALLIGRAPHY IN REGULAR SCRIPT, 2006 楷书 静观, 丙戌年

Signed, dated and sealed (left)
Ink on paper, Mounted 水墨纸本 镜心
70 cm x 135 cm

Provenance Private Collection, Selangor

#### RM 8,000 - RM 10,000

沈慕羽,祖籍福建省晋江,已故马来西亚华裔教育家、华教工作者、书法家。出生于马六甲,毕业于马六甲培风中学,曾担任马六甲平民学校校长长达27年,也曾担任马来西亚华校教师会总会(教总,与董总合称董教总)会长长达29年。