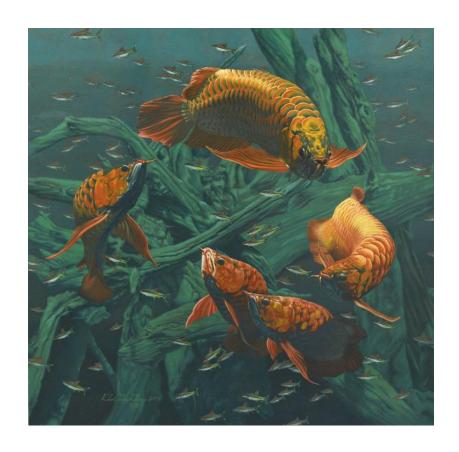

#### KHOR CHANG KHNEG 许长庆

b. Kedah, 1976

AROWANA SERIES 9/18, 2015 降龙十八掌 第九式 或跃在渊

Signed and dated 'Khor Chang Kheng 2015' (lower left) Oil on canvas 91.5 cm x 91.5 cm

Provenance
Private Collection, Kuala Lumpur

RM 10,000 - RM 12,000

许长庆是一个非常一致的全职画家,是一位超现实主义画家。他从大自然的启发,把视觉艺术翻译为能产生正能量的画家,他的画作题为"或跃在渊"(金龙鱼系列9/18)是有趣的作品之一。这幅作品不仅显示他高超的写实技巧,但更深刻描绘关于深水的活动与其世界的景象。此外,龙鱼不只是价格昂贵,但也被认为是作为好运和繁荣的象征。他把金龙鱼游泳的形态与肢体语言,画出一股能量的诞生。并且用色简单大胆,把龙鱼突出在水底世界那既复杂也阴暗的世界里。让它们更显能量的光辉!