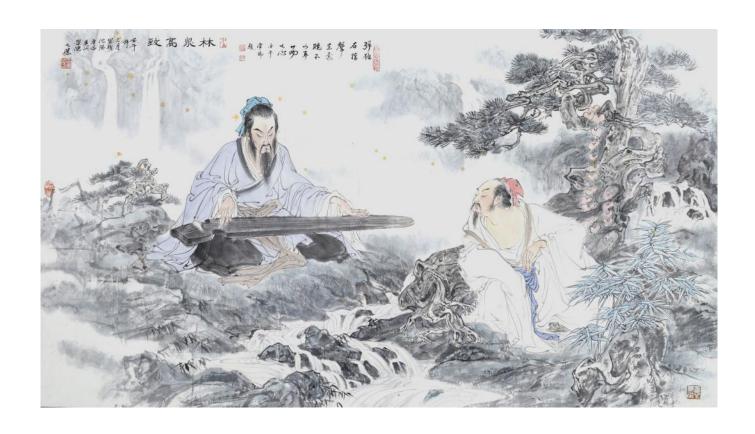

## WANG YISHENG 王义胜

b. China, 1941

LIN QUAN GAO ZHI, 2002 林泉高致, 壬午年

Signed, dated, sealed, and inscribed (upper left) Ink and colour on paper, Framed 设色纸本 镜框83 cm x 152.5 cm

Provenance Private Collection, Kuala Lumpur

## RM 18,000 - RM 25,000

王义胜 生于辽宁盖县,1957年考入鲁迅美术学院附中,1965年毕业于鲁迅美术学院中国画系,并留校任教,1982年深造于中国 画研究院人物画研究班。现为中国画系教授,硕士生导师,中国美术家协会会员,中国同泽书画研究院理事。著作有:《王义胜工笔人物画教程》、《水墨仕女画法》,出版有《白救恩在中国》等连环画。