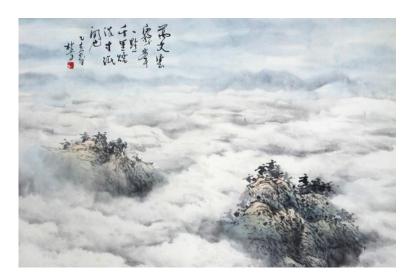

## SUM KWAI FONG 沈桂方

b. Johor, 1948

SEA OF CLOUDS, 1995 云海, 乙亥年

Signed, dated, inscribed and sealed (upper right) Ink and colour on paper, Framed 设色纸本 镜框 61 cm x 93 cm

STARTING PRICE RM 1,000