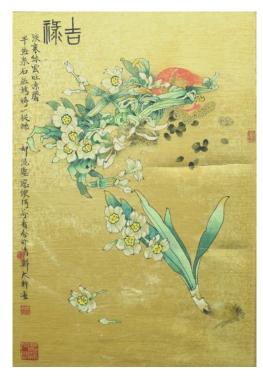

#### ZHENG DAGAN 郑大幹

b. China, 1953

#### NARCISSUS 吉禄

Signed, sealed, inscribed and titled (left)
Ink and colour on paper, Framed 设色纸本 镜框
65 cm x 44 cm

Provenance Private Collection, Selangor

RM 2,800 - RM 3,500

**LOT 45** 