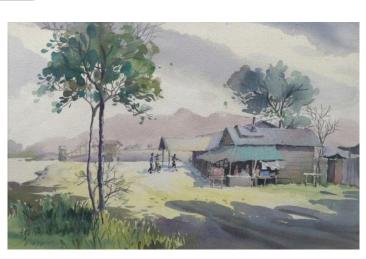

#### CHEAH SEK MENG 谢锡明

b. Perak, 1947

FISHING VILLAGE, 1980

Signed, dated and sealed (lower right)

Watercolour on paper

35 cm x 54 cm

Provenance Private Collection, Kuala Lumpur

RM 1,000 - RM 1,500