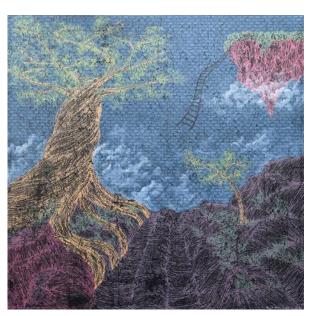

#### ISMADI SALLEHUDIN

b. Pahang, 1971

PUSAKA, 2013

Signed, dated and titled 'Pusaka ISMADI 2013' (lower left) Oil on canvas 152.5 cm x 152.5 cm

Provenance Private Collection, Kuala Lumpur

RM 6,000 - RM 8,000

Ismadi Sallehudin explores the relationship of nature and life in his works. A fine art graduate of Universiti Teknologi MARA (UiTM) in 1994, he attained his Master's Degree in Art and Design from De Montfort University, Leicester, United Kingdom in 1999.