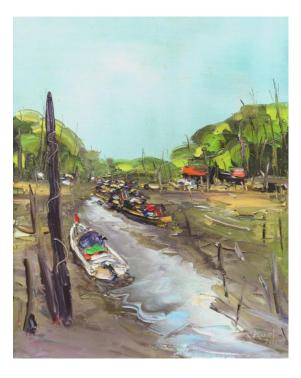

#### KOH TENG HUAT 古天发

b. Penang, 1963

FISHING VILLAGE TANJONG SEPAT, 2015

Signed and dated 'KOH 2015' (lower right)
Oil on canvas
75 cm x 60 cm

PROVENANCE Private collection, Kuala Lumpur

RM 2,000 - RM 3,000