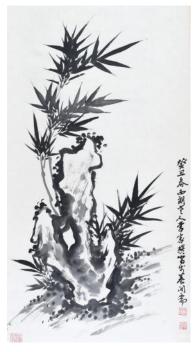

#### LEE KAH YEOW 李家耀

b. China, 1901 – d. Kuala Lumpur, 1995

BAMBOOS & ROCKS, 1973 竹石, 癸丑年

Signed, dated and sealed (lower right)
Ink on paper, Hanging scroll
水墨纸本 立轴
69 cm x 36.5 cm

Provenance Private Collection, Perak