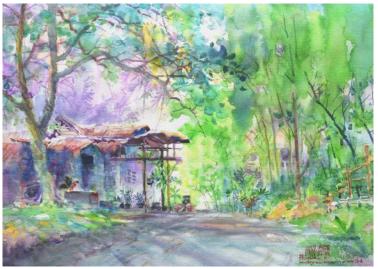

#### ALIANDA CHUAH KOK HOOI 蔡许灿辉

b. Perak, 1944 – d. 2014

KAMPUNG SERI RAHMAT, 2009

Signed, dated, sealed and titled (lower left) Watercolour on paper 53 cm x 73.5 cm

Provenance
Private Collection, Kuala Lumpur