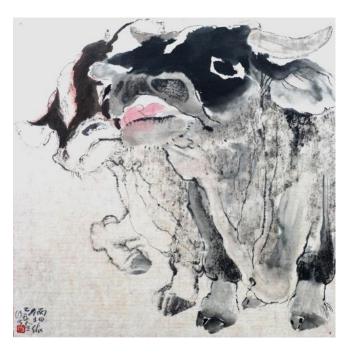

#### HENG EOW LIN 王耀麟

b. Kedah, 1946

NUDE SERIES

Signed (lower left)
Oil on canvas
20.5 cm x 60.5 cm

Provenance Private Collection, Kuala Lumpur

RM 3,000 - RM 5,000