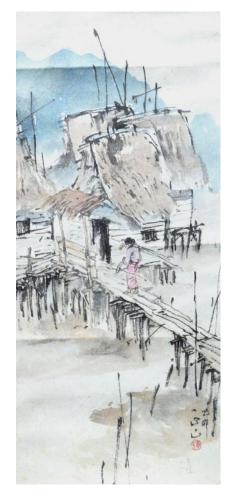

#### LIM KA SENG 林家成

b. Perak, 1944

VILLAGE BY THE SEA, 2002

Signed and dated 'Ka Seng 2002' (lower right) Oil on canvas 91 cm x 91 cm

Provenance Private Collection, Kuala Lumpur

RM 3,600 - RM 4,500