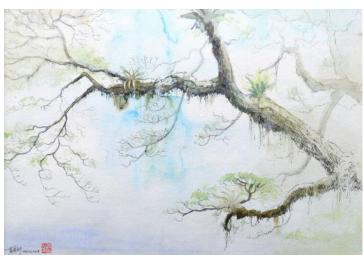

#### KHOR CHANG KHNEG 许长庆

b. Kedah, 1976

AROWANA SERIES 9/18, 2015 降龙十八掌 第九式 或跃在渊

Signed and dated 'Khor Chang Kheng 2015' (lower left) Oil on canvas 91.5 cm x 91.5 cm

Provenance
Private Collection, Kuala Lumpur

RM 10,000 - RM 12,000

许长庆是一个非常一致的全职画家,是一位超现实主义画家。他从大自然的启发,把视觉艺术翻译为能产生正能量的画家,他的画作题为"或跃在渊"(金龙鱼系列9/18)是有趣的作品之一。这幅作品不仅显示他高超的写实技巧,但更深刻描绘关于深水的活动与其世界的景象。此外,龙鱼不只是价格昂贵,但也被认为是作为好运和繁荣的象征。他把金龙鱼游泳的形态与肢体语言,画出一股能量的诞生。并且用色简单大胆,把龙鱼突出在水底世界那既复杂也阴暗的世界里。让它们更显能量的光辉!