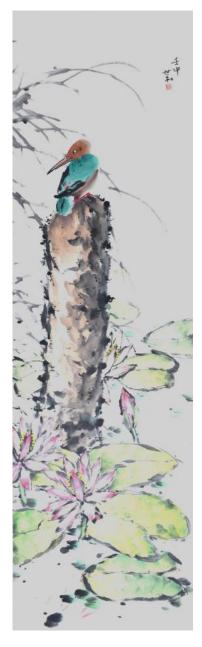

#### TAY WHEE CHONG 郑辉忠

b. Johor, 1964

KOI 嬉水图

Signed, sealed and titled (upper right)
Ink and colour on paper, Framed 设色纸本 镜框
44 cm x 47 cm

Provenance Private Collection, Kuala Lumpur

RM 2,000 - RM 3,000