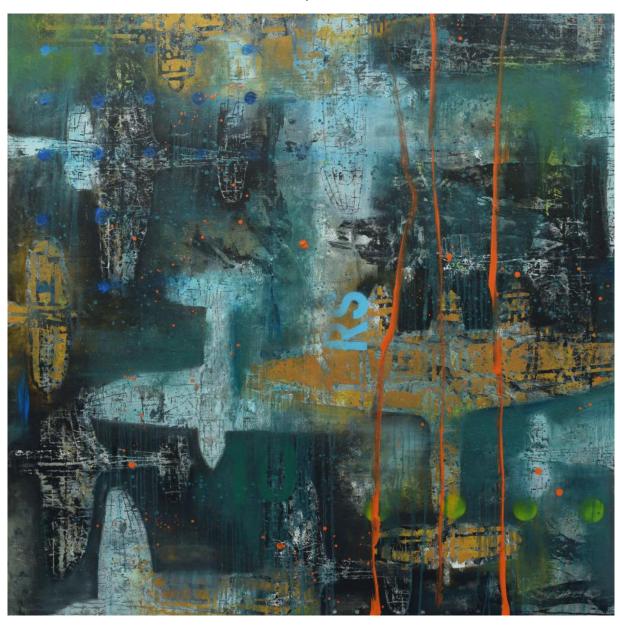

## **RADUAN MAN**

b. Pahang, 1978

RS 10, 2009

Signed and dated 'Raduan Man 2009' (lower right) Mixed media on linen 152 cm x 152 cm

Provenance
Private Collection, Kuala Lumpur

RM 16,000 - RM 18,000

Mohd Raduan Man is a Malaysian visual artist who was born in 1978. He graduated with Bachelor of Design-Fine Arts in year 2000 and Bachelor of Fine Arts in print making with Honours in year 2001 from University Teknologi MARA. He then attained his Masters of Fine Arts in Painting from University of Wolverhampton UK (2003) and Masters of Fine Arts in Print Making from Camberwell School of Art University of the Arts London in 2006. Many works by the artist have been sold at auction, including 'River Hill' sold at the recent Sotheby's Hong Kong 'Modern & Contemporary Southeast Asian Art' in April 2017 for 50,000 HKD.