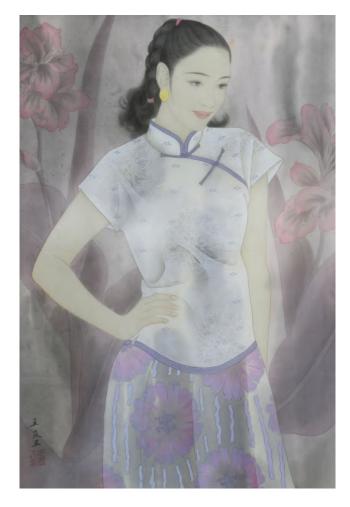

## HONG POH GAIK 方宝玉

b. Penang, 1946

PEONIES, 2014 相亲相爱

Signed, dated, sealed and titled (upper right)
Ink and colour on paper, Framed 设色纸本 镜框
69 cm x 45 cm

Provenance Private Collection, Kuala Lumpur

RM 1,800 - RM 3,000