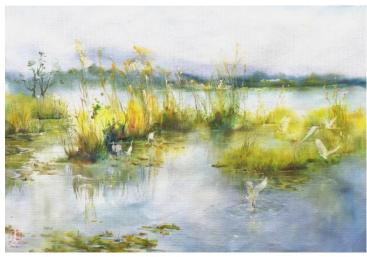

#### CHUAH TEONG MEOW 蔡长妙

b. Perak, 1974

OLD TREE BRANCH, 2008

Signed, dated and sealed (lower left)
Watercolour on paper
39.5 cm x 57 cm

Provenance Private Collection, Kuala Lumpur

RM 1,000 - RM 2,000