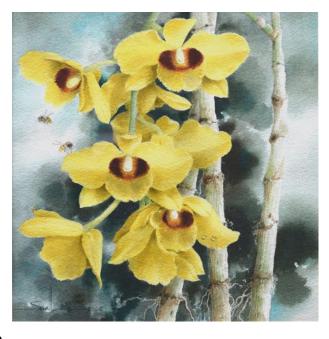

#### CHIANG SOA LING 张树龄

b. Kedah, 1941

ORCHID SERIES II

Signed and dated 'Soa Ling 2005' (lower left) Watercolour on paper 27 cm x 27 cm

Provenance Private Collection, Kuala Lumpur

RM 800 - RM 1,500