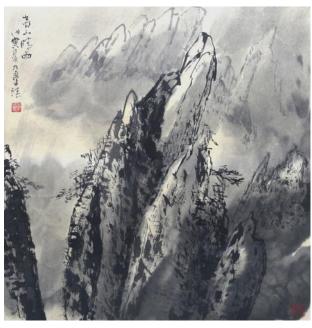

#### WONG NAI CHIN 黄乃羣

b. Kuala Lumpur, 1943 – d. 2000

MOUNTAINS, 1998 高山腾雨, 戊寅年

Signed, dated, sealed and titled (upper left)
Ink on paper, framed 水墨纸本 镜框
59 cm x 58 cm

Provenance Private Collection, Kuala Lumpur