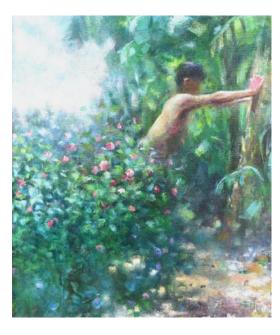

#### ISMADI SALLEHUDIN

b. Pahang, 1971

PUSAKA, 2013

Signed, dated and titled 'Pusaka ISMADI 2013' (lower left) Oil on canvas 152.5 cm x 152.5 cm

Provenance Private Collection, Kuala Lumpur

RM 6,000 - RM 8,000

Ismadi Sallehudin explores the relationship of nature and life in his works. A fine art graduate of Universiti Teknologi MARA (UiTM) in 1994, he attained his Master's Degree in Art and Design from De Montfort University, Leicester, United Kingdom in 1999.