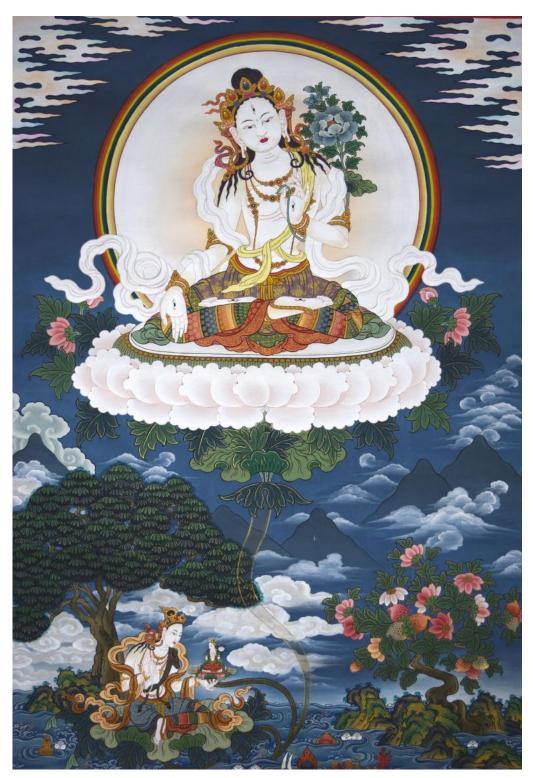

## WHITE TARA

Thangka 91 cm x 61 cm

# STARTING PRICE RM 20,000

White Tara is a female Bodhisattva in both Mahayana and Vajrayana Buddhism. White Tara is called the mother of all Buddha because it represents the perfect embodiment of graceful power, purity, wisdom and longevity.

At the bottom of the painting showing White Tara Avalokistssvara holding White Tara on its palm was painted according to late China Rinpoche vision. It was one of Rinpoche's entirety main practice.