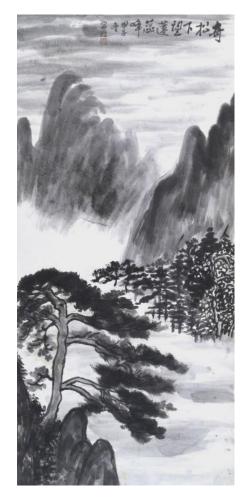

RM 2,000 - RM 3,000

HUANG GUOBIN 黄国彬

b. China, 1922 - d. 2006

LANDSCAPE, 1983 山水, 癸亥年

RM 3,800 - RM 5,000

Signed, dated, sealed, and inscribed (upper right) Ink and colour on paper, Framed 设色纸本 镜框89 cm x 180 cm

Provenance Private Collection, Selangor