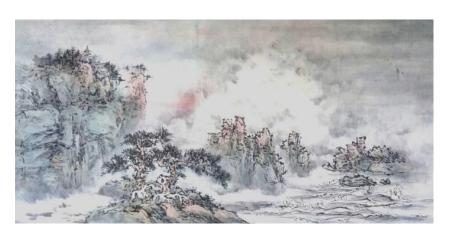

#### SUM KWAI FONG 沈桂方

b. Johor, 1948

LANDSCAPE 山水

Signed and sealed (lower left)
Ink and colour on paper, Framed 设色纸本 镜框
68.5 cm x 132 cm

Provenance Private Collection, Selangor

RM 2,000 - RM 5,000

**LOT 63** 