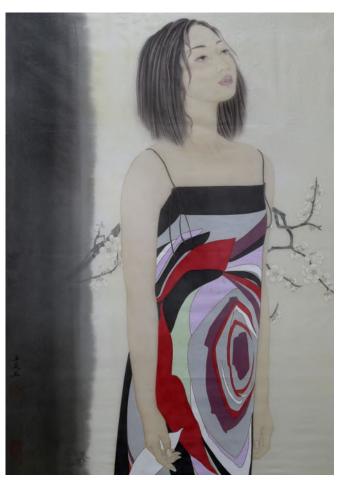

## HONG POH GAIK 方宝玉

b. Penang, 1946

PEONIES, 2014 相亲相爱

Signed, dated, sealed and titled (upper right)
Ink and colour on paper, Framed 设色纸本 镜框
69 cm x 45 cm

Provenance Private Collection, Kuala Lumpur

RM 1,800 - RM 3,000

## **LOT 84**

## HONG POH GAIK 方宝玉

b. Penang, 1946

CHRYSANTHEMUMS, 2014 秋韵

Signed, dated, sealed and titled (upper right)
Ink and colour on paper, Framed 设色纸本 镜框
68 cm x 44 cm

Provenance Private Collection, Kuala Lumpur