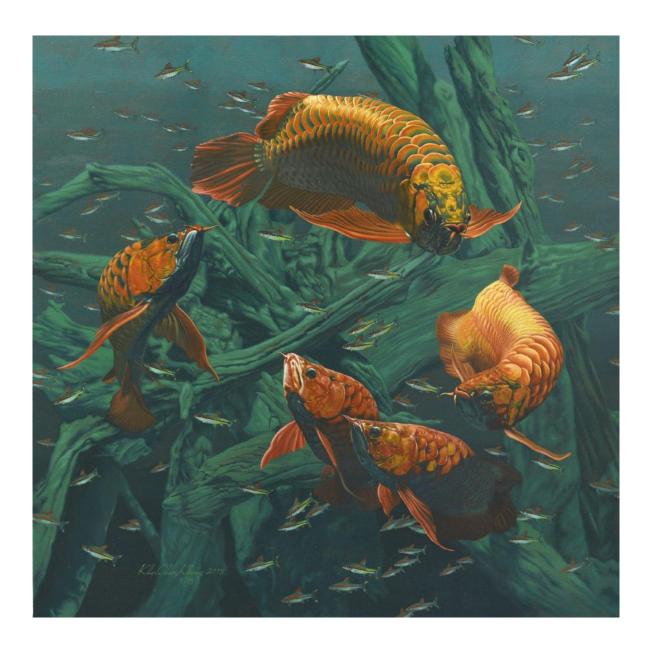

#### KHOR CHANG KHNEG 许长庆

b. Kedah, 1976

AROWANA SERIES 9/18, 2015 降龙十八掌 第九式 或跃在渊

Signed and dated 'Khor Chang Kheng 2015' (lower left) Oil on canvas 91.5 cm x 91.5 cm

Provenance
Private Collection, Kuala Lumpur

RM 10,000 - RM 12,000

许长庆是一个非常一致的全职画家,是一位超现实主义画家。他从大自然的启发,把视觉艺术翻译为能产生正能量的画家,他的画作题为"或跃在渊"(金龙鱼系列9/18)是有趣的作品之一。这幅作品不仅显示他高超的写实技巧,但更深刻描绘关于深水的活动与其世界的景象。此外,龙鱼不只是价格昂贵,但也被认为是作为好运和繁荣的象征。他把金龙鱼游泳的形态与肢体语言,画出一股能量的诞生。并且用色简单大胆,把龙鱼突出在水底世界那既复杂也阴暗的世界里。让它们更显能量的光辉!