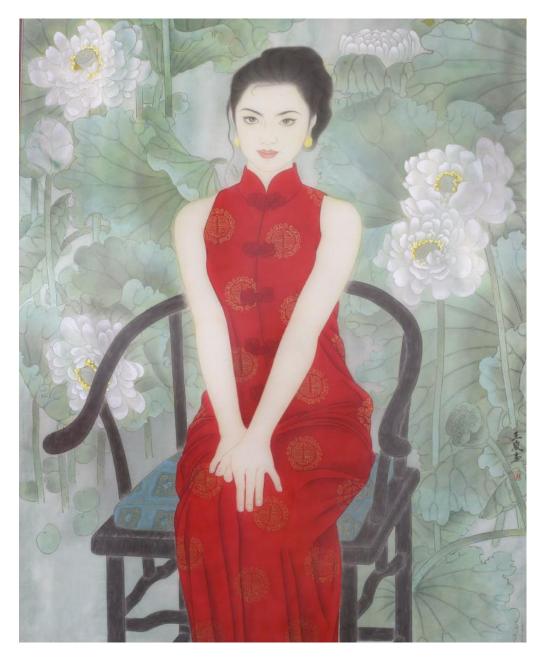

## WANG LAN 王岚

b. China, 1969

BEAUTY IN RED CHEONGSAM 红旗袍 美人

Signed and sealed (lower right)
Ink and colour on silk, Framed 设色绢本 镜框
101 cm x 81 cm

Provenance Private Collection, Kuala Lumpur

RM 12,000 - RM 20,000

王岚, 王义胜之女, 生于沈阳, 1993年毕业于鲁迅美术学院中国画系, 2000年毕业于鲁迅美术学院国画系, 获硕士学位, 现为鲁迅美术学院国画系讲师。