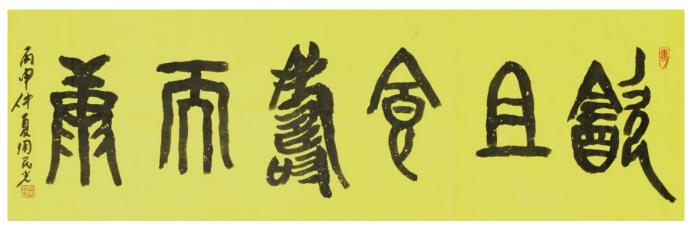

## CHOW MING KONG 周民光

b. Kuala Lumpur, 1946

CALLIGRAPHY IN SEAL SCRIPT, 2016 篆书 饮且食 寿而康, 丙申年

Signed, dated and sealed (left)
Ink on gold-flecked paper, Mounted 水墨洒金笺 镜心
35 cm x 101.5 cm

STARTING PRICE RM 1,000

周民光 , 早于1965年随扬邦仪老师学西洋画。1968年至1971之间随留法画家谢玉谦老师学西洋画 , 同时随秦玉仙老师学水墨画。1975、1985、1997年随黄崇禧老师学习书法 , 之后到台湾跟随高华山与薛平南老师学习书法。

**LOT 109** 