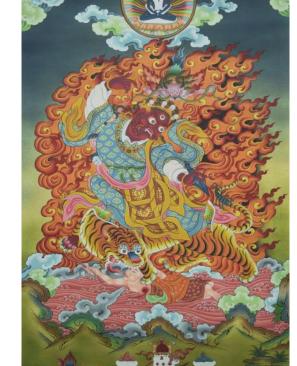

## **DORJE DROLO**

Thangka 84 cm x 54 cm

## STARTING PRICE RM 8,000

Dorje Drolo, is one of the eight manifestations of Guru Rinpoche or called second Buddha, the founder of Vajrayana Buddhism. Extremely fierce form he assumed at thirteen different Himalayan locations with the name of Tiger's liar such as Paro Taktsang and Sange Dzong in Bhutan.

Guru Rinpoche manifested in this terrifying form in order to subdue the most evil and arrogant spirits with transformed aspect of his consort Tashi Choden serving as his ferocious tiger vehicle. VajraKilaya help to pacify negativities and obstructions that arise in today's modern world.