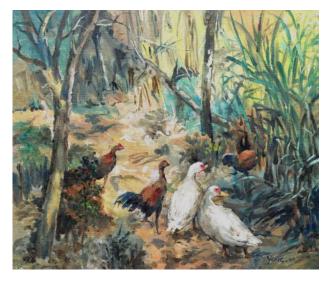

#### **MELTON KAIS**

b. Sarawak, 1960

RIBUAAN YANG BENGAH, 2012

Signed, dated and titled
'Ribuaan Yang Bengah Melton 2012'
(lower right)
Oil on canvas
60 cm x 80 cm

PROVENANCE
Private collection, Kuala Lumpur