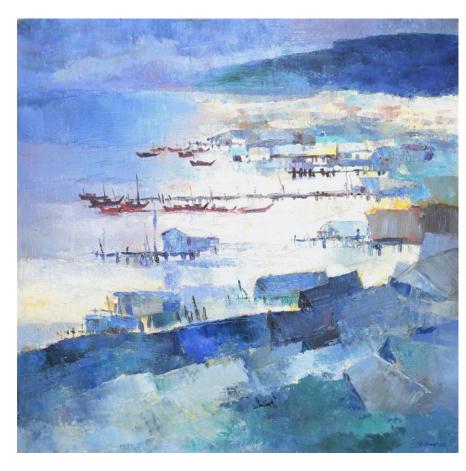

#### LIM KA SENG 林家成

b. Perak, 1944

VILLAGE BY THE SEA, 2002

Signed and dated 'Ka Seng 2002' (lower right) Oil on canvas 91 cm x 91 cm

Provenance Private Collection, Kuala Lumpur

RM 3,600 - RM 4,500