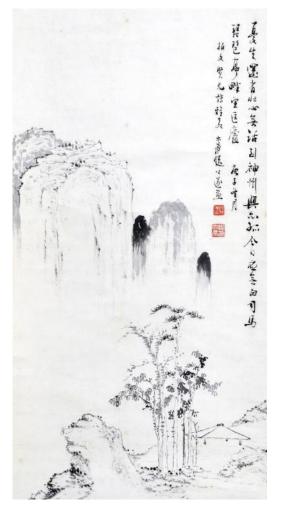

#### **LOT 48**

HUANG GUOBIN 黄国彬

b. China, 1922 – d. 2006

LANDSCAPE, 1983 山水, 癸亥年

RM 3,800 - RM 5,000

Signed, dated, sealed, and inscribed (upper left) Ink and colour on paper, Framed 设色纸本 镜框89 cm x 180 cm

Provenance

Private Collection, Selangor