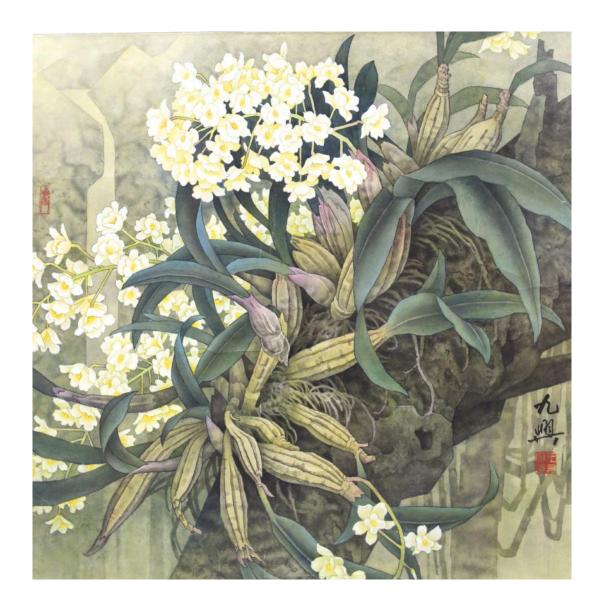

#### WANG JIUXING 王九兴

b. China, 1945

ORCHID 热带兰

Signed, and sealed (lower right)
Ink and colour on paper, Framed 设色纸本 镜框
52 cm x 52 cm

Provenance Private Collection, Kuala Lumpur

#### RM 8,000 - RM 15,000

王九兴 原名久兴,满族,1945年生于辽宁省黑山县,1965年毕业于鲁迅美术学院。国家一级美术师(教授);中国美术家协会会员;辽宁省中国画研究会理事;铁岭市美协名誉主席;原铁岭工笔画院院长。

Artwork illustrated in the catalogue 'Back to Nature Fine Art Show' published in year 2008 by Malaysia-China Culture & Arts Association (PKKMC) Journal department (p.20)

作品收录于2008年《回归自然》中国铁岭著名工笔画家暨马来西亚旅中艺术家精作联展作品集,由中马国际文化艺术协会会刊部出版 (p.20)