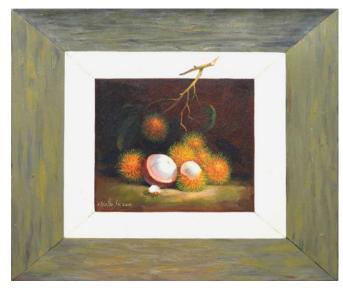

#### CHIA HOY SAI 谢惠载

b. Selangor, 1948

RAMBUTAN, 2010

Signed and dated 'Chia Hoy Sai 2010' (lower right) Oil on canvas 51 cm x 61 cm

Provenance Private Collection, Kuala Lumpur

RM 1,000 - RM 1,500