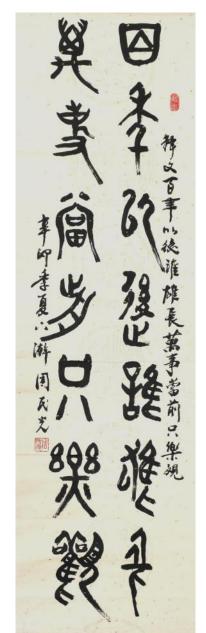

## CHOW MING KONG 周民光

b. Kuala Lumpur, 1946

CALLIGRAPHY, 2011 金文 书法, 辛卯年

"百年以后谁雄长 万事当前只乐观"

Signed, dated, sealed and inscribed Ink on gold-flecked paper, Mounted 水墨洒金笺 镜心 119.5 cm x 32.5 cm

STARTING PRICE RM 1,500