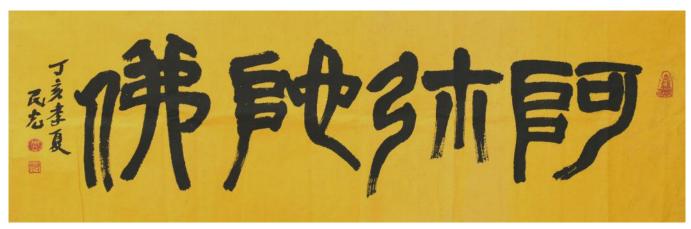

## CHOW MING KONG 周民光

b. Kuala Lumpur, 1946

CALLIGRAPHY IN SEAL SCRIPT, 2007 篆书 阿弥陀佛, 丁亥年

Signed, dated and sealed (left) Ink on paper, Mounted 水墨纸本 镜心 33 cm x 94.5 cm

> STARTING PRICE RM 1,000